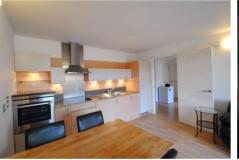

## Holly Court, Greenwich, London, SE10 0BL

£1,550 PCM

A spacious two bedroomed featuring impressive views across the beautiful private courtyard. The property further comprises a fully fitted kitchen, open plan reception, balcony, two generous double bedrooms and bathroom. The apartment is located ideal for excellent transport links and includes 24 hour concierge.