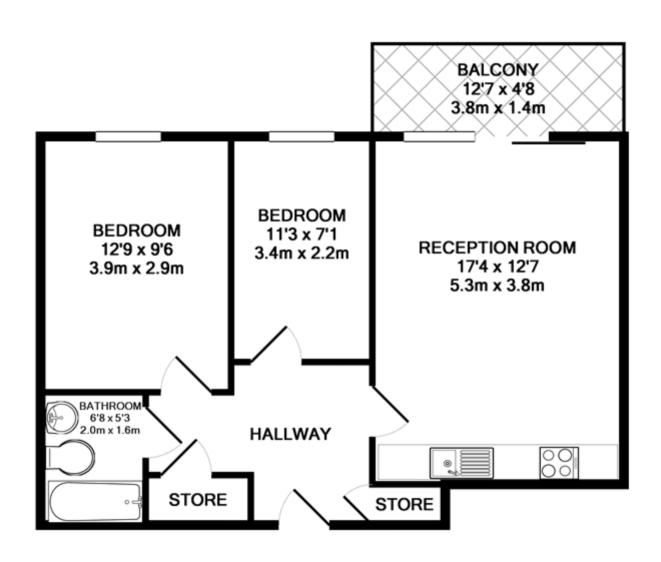

## Holly Court, Greenwich, London, SE10 0BL

£1,550 PCM

A spacious two bedroomed featuring impressive views across the beautiful private courtyard. The property further comprises a fully fitted kitchen, open plan reception, balcony, two generous double bedrooms and bathroom. The apartment is located ideal for excellent transport links and includes 24 hour concierge.

## TOTAL APPROX. FLOOR AREA 547 SQ.FT. (50.8 SQ.M.)

Whilst every attempt has been made to ensure the accuracy of the floor plan contained here, measurements of doors, windows, rooms and any other items are approximate and no responsibility is taken for any error, omission, or mis-statement. This plan is for illustrative purposes only and should be used as such by any prospective purchaser. The services, systems and appliances shown have not been tested and no guarantee as to their operability or efficiency can be given