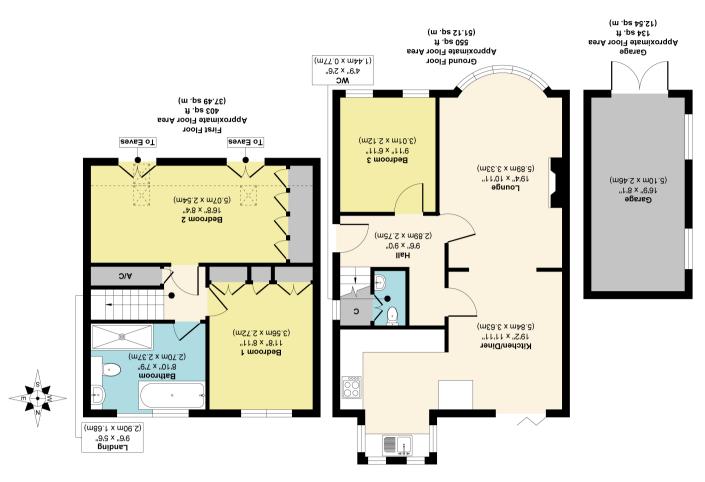

## Brockfield Park Drive, York YO31 9EL

Redmove are delighted to bring to the market this beautifully presented three bedroom semi-detached dormer bungalow with an enclosed rear garden in the desirable area of Huntington. The ground floor boasts wooden flooring throughout, a bright open plan living / dining / kitchen area complete with white matte contemporary units, integrated appliances and quartz worktops and bi-folding doors which lead out to the rear garden, a spacious double bedroom and ground floor W/C. To the first floor there are two double bedrooms, each with bespoke fitted wardrobes, and a modern four piece bathroom. The property benefits from a low maintenance landscaped rear garden with seating area and raised beds, a detached pitched roof garage and a large block paved driveway with a EV charging point. This wonderful home is ready for any new owner to move straight in to and enjoy. Viewing is highly recommended to truly appreciate the size and standard of accommodation on offer.

- Ground Floor Bedroom
- Landscaped Rear Garden
- Modern Bathroom
- Three Bedrooms
- Downstairs W/C
- Garage & Driveway
- Close Proximity to Amenities
- Ready to Move In
- L Shaped Living/Dining/Kitchen with Bi-folding Doors