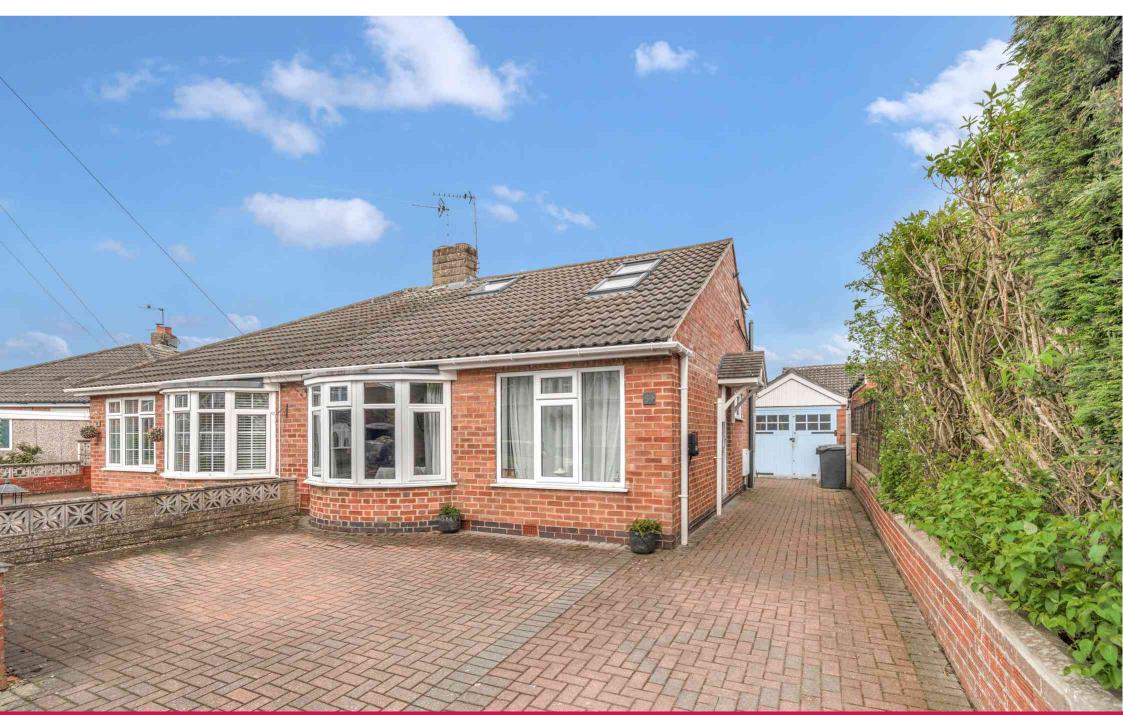

## Brockfield Park Drive, York YO31 9EL

Redmove are delighted to bring to the market this beautifully presented three bedroom semi-detached dormer bungalow with an enclosed rear garden in the desirable area of Huntington. The ground floor boasts wooden flooring throughout, a bright open plan living / dining / kitchen area complete with white matte contemporary units, integrated appliances and quartz worktops and bi-folding doors which lead out to the rear garden, a spacious double bedroom and ground floor W/C. To the first floor there are two double bedrooms, each with bespoke fitted wardrobes, and a modern four piece bathroom. The property benefits from a low maintenance landscaped rear garden with seating area and raised beds, a detached pitched roof garage and a large block paved driveway with a EV charging point. This wonderful home is ready for any new owner to move straight in to and enjoy. Viewing is highly recommended to truly appreciate the size and standard of accommodation on offer.

- Ground Floor Bedroom
- Landscaped Rear Garden
- Modern Bathroom
- Three Bedrooms
- Downstairs W/C
- Garage & Driveway
- Close Proximity to Amenities
- Ready to Move In
- L Shaped Living/Dining/Kitchen with Bi-folding Doors