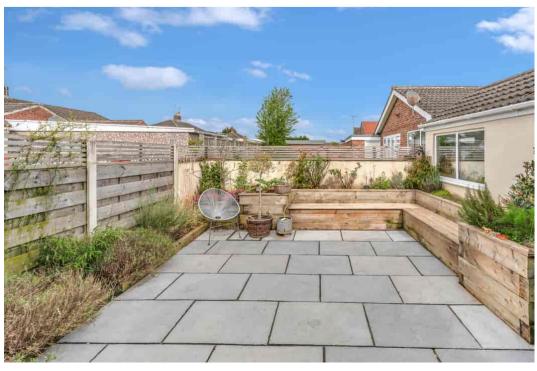

## Brockfield Park Drive, York YO31 9EL

Redmove are delighted to bring to the market this beautifully presented three bedroom semi-detached dormer bungalow with an enclosed rear garden in the desirable area of Huntington. The ground floor boasts wooden flooring throughout, a bright open plan living / dining / kitchen area complete with white matte contemporary units, integrated appliances and quartz worktops and bi-folding doors which lead out to the rear garden, a spacious double bedroom and ground floor W/C. To the first floor there are two double bedrooms, each with bespoke fitted wardrobes, and a modern four piece bathroom. The property benefits from a low maintenance landscaped rear garden with seating area and raised beds, a detached pitched roof garage and a large block paved driveway with a EV charging point. This wonderful home is ready for any new owner to move straight in to and enjoy. Viewing is highly recommended to truly appreciate the size and standard of accommodation on offer.