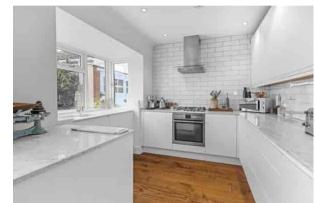

## Brockfield Park Drive, York YO31 9EL

Redmove are delighted to bring to the market this beautifully presented three bedroom semi-detached dormer bungalow with an enclosed rear garden in the desirable area of Huntington. The ground floor boasts wooden flooring throughout, a bright open plan living / dining / kitchen area complete with white matte contemporary units, integrated appliances and quartz worktops and bi-folding doors which lead out to the rear garden, a spacious double bedroom and ground floor W/C. To the first floor there are two double bedrooms, each with bespoke fitted wardrobes, and a modern four piece bathroom. The property benefits from a low maintenance landscaped rear garden with seating area and raised beds, a detached pitched roof garage and a large block paved driveway with a EV charging point. This wonderful home is ready for any new owner to move straight in to and enjoy. Viewing is highly recommended to truly appreciate the size and standard of accommodation on offer.