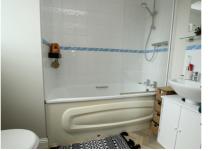

Entrance Hall 3.3m x 1.04m (10' 10" x 3' 5")

Lounge/Diner 4.85m x 3.15m (15' 11" x 10' 4")

Kitchen 2.4m x 2.17m (7' 10" x 7' 1")

Bedroom 4.17m x 2.71m (13' 8" x 8' 11")

Bathroom 2.30m x 1.60m (7' 7" x 5' 3")