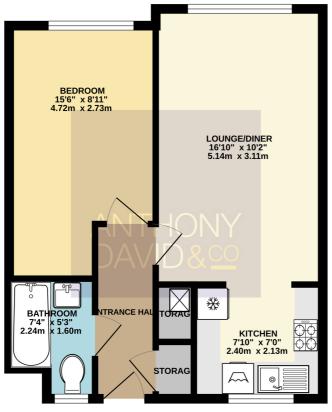

SECOND FLOOR 474 sq.ft. (44.0 sq.m.) approx.

TOTAL ELOOR AREA: 474s.gt. (44.0 s.gt.m) approx.

Whist every strengt has been made to exame the accuracy or the floorplan contained here, measurements of doors, windows, rooms and any other items are approximate and no responsibility is taken for any error, mission or mis-statement. This pain is to flustratine purpose only and should be used as such by any prospective purchaser. The services, systems and applications shown have not been tested and no guarantee as to the medium of the services of the services.

Entrance Hall 3.3m x 1.04m (10' 10" x 3' 5")

Lounge/Diner 4.85m x 3.15m (15' 11" x 10' 4")

Kitchen 2.4m x 2.17m (7' 10" x 7' 1")

Bedroom 4.17m x 2.71m (13' 8" x 8' 11")

Bathroom 2.30m x 1.60m (7' 7" x 5' 3")