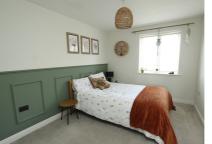

Entrance Hall 3.3m x 1.04m (10' 10" x 3' 5")

Lounge/Diner 4.85m x 3.15m (15' 11" x 10' 4")

Kitchen 2.4m x 2.17m (7' 10" x 7' 1")

Bedroom 4.17m x 2.71m (13' 8" x 8' 11")

Bathroom 2.30m x 1.60m (7' 7" x 5' 3")