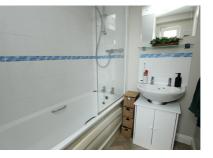

Entrance Hall 3.3m x 1.04m (10' 10" x 3' 5")

Lounge/Diner 4.85m x 3.15m (15' 11" x 10' 4")

Kitchen 2.4m x 2.17m (7' 10" x 7' 1")

Bedroom 4.17m x 2.71m (13' 8" x 8' 11")

Bathroom 2.30m x 1.60m (7' 7" x 5' 3")