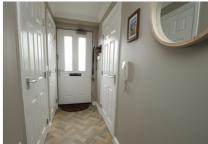

Entrance Hall 3.3m x 1.04m (10' 10" x 3' 5")

Lounge/Diner 4.85m x 3.15m (15' 11" x 10' 4")

Kitchen 2.4m x 2.17m (7' 10" x 7' 1")

Bedroom 4.17m x 2.71m (13' 8" x 8' 11")

Bathroom 2.30m x 1.60m (7' 7" x 5' 3")