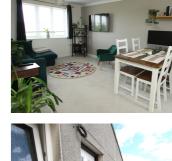

Entrance Hall 3.3m x 1.04m (10' 10" x 3' 5")

Lounge/Diner 4.85m x 3.15m (15' 11" x 10' 4")

Kitchen 2.4m x 2.17m (7' 10" x 7' 1")

Bedroom 4.17m x 2.71m (13' 8" x 8' 11")

Bathroom 2.30m x 1.60m (7' 7" x 5' 3")