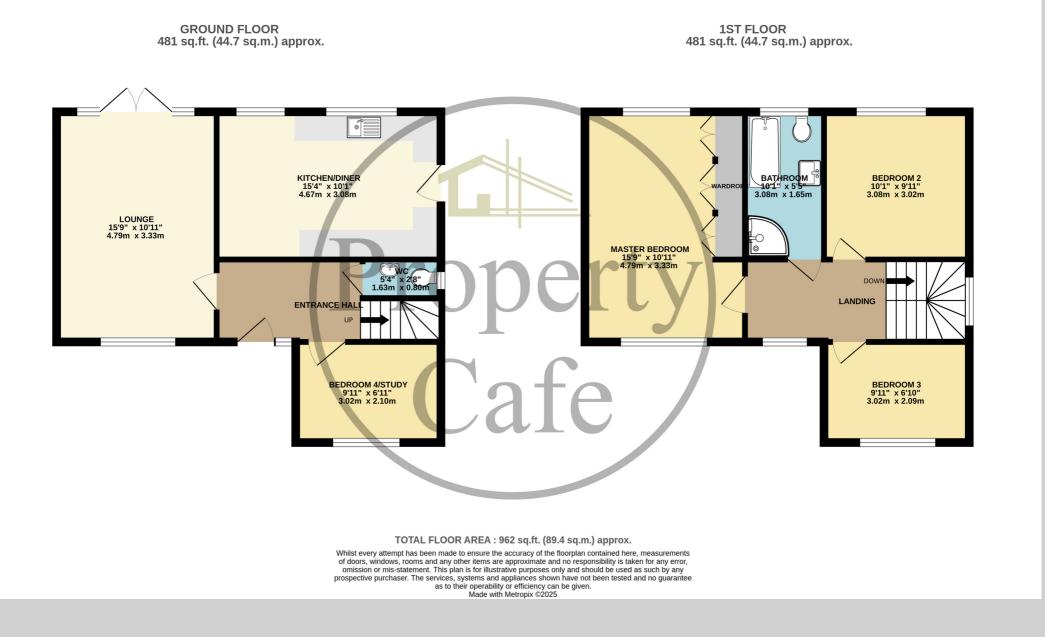

14 Warnham Gardens, Bexhill-on-Sea, East Sussex, TN39 3SP Four Bedroom Detached Family Home For Sale In An Exclusive Pocket Of Cooden - Offers In Excess Of £450,000 - Freehold

Property Café are delighted to present to the market this three/four bedroom detached family home for sale in a sought after residential pocket of 'Cooden' Bexhill. Accommodation and benefits include; A bright & airy entrance hall giving access to all ground floor rooms; Generous dual aspect lounge with French doors leading onto the garden; Modern fitted kitchen/diner offering an excellent space to entertain with ample cupboard & worktop space in addition to space for freestanding cooker & white goods; Ground floor bedroom/office; Ground floor WC. Upstairs consists of three further bedrooms all well proportioned and a good size; Modern fitted family bathroom comprising of a bath, separate shower cubicle, wash basin & WC. Externally the property boasts a private & mature rear garden, single garage & off-road parking for several cars. The house is offered for sale in excellent decorative order throughout in contemporary colour schemes, double glazed, gas central heated and to be sold with no onward chain. We recommend you view at your earliest convenience.