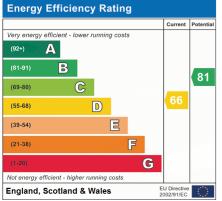

Bedrooms: 4 Receptions: 2 Council Tax: Band D Council Tax: Rate 2425.45 Parking Types: Driveway. Garage. Heating Sources: Central. Double Glazing. Gas Central. Open Fire. Electricity Supply: Mains Supply. EPC Rating: D (66) Water Supply: Mains Supply. Sewerage: Mains Supply. Broadband Connection Types: FTTC. Accessibility Types: Level access.