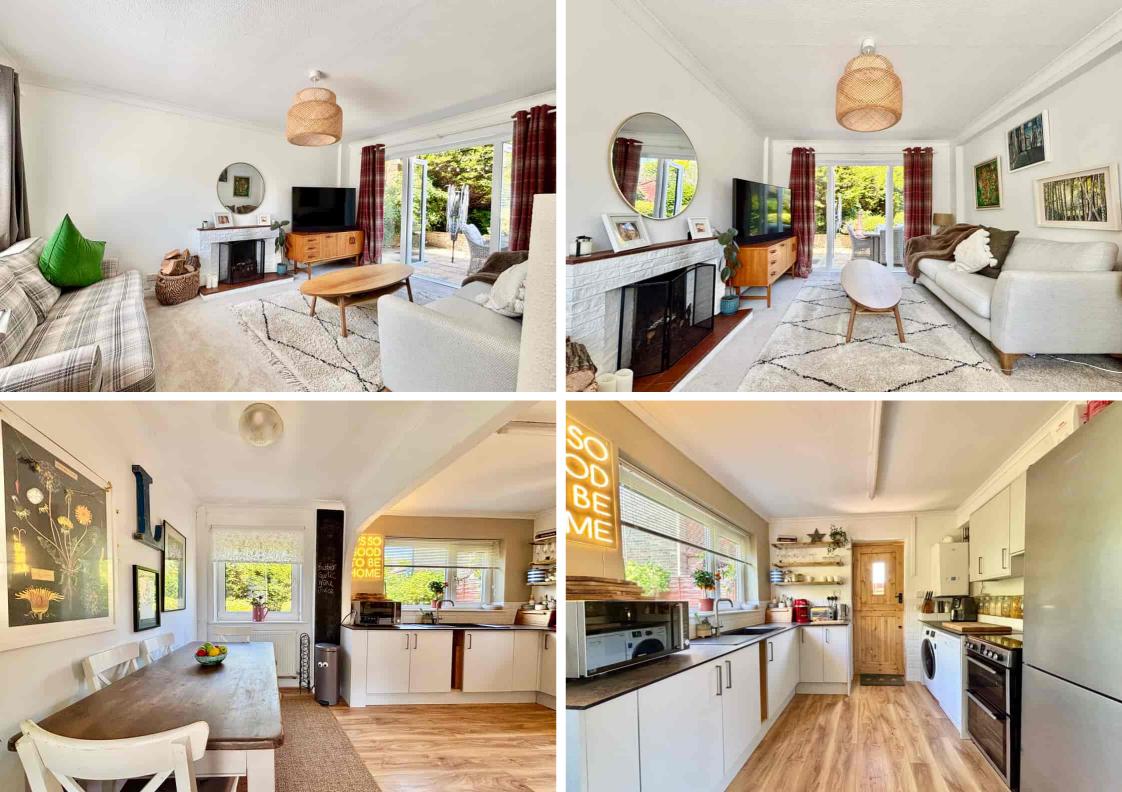

14 Warnham Gardens, Bexhill-on-Sea, East Sussex, TN39 3SP Four Bedroom Detached Family Home For Sale In An Exclusive Pocket Of Cooden - Offers In Excess Of £450,000 - Freehold

Property Café are delighted to present to the market this three/four bedroom detached family home for sale in a sought after residential pocket of 'Cooden' Bexhill. Accommodation and benefits include; A bright & airy entrance hall giving access to all ground floor rooms; Generous dual aspect lounge with French doors leading onto the garden; Modern fitted kitchen/diner offering an excellent space to entertain with ample cupboard & worktop space in addition to space for freestanding cooker & white goods; Ground floor bedroom/office; Ground floor WC. Upstairs consists of three further bedrooms all well proportioned and a good size; Modern fitted family bathroom comprising of a bath, separate shower cubicle, wash basin & WC. Externally the property boasts a private & mature rear garden, single garage & off-road parking for several cars. The house is offered for sale in excellent decorative order throughout in contemporary colour schemes, double glazed, gas central heated and to be sold with no onward chain. We recommend you view at your earliest convenience.