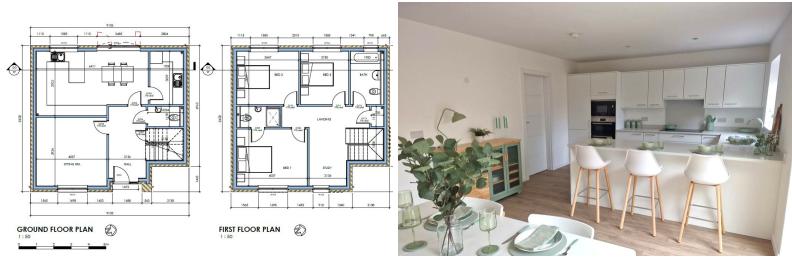

## THE CHELSEA

The largest detached house on the development, The Chelsea is a unique property with a bespoke feel.

In addition to the three generous double bedrooms, there is a study which could also serve as a useful 4th bedroom. There is also the added benefit of a generous first floor landing which could function well as a work from home space or an occasional seating area

Every home comes with wired internet connections to all main rooms and bedrooms, USB-C sockets supporting fast charging, integrated kitchen appliances, washing machine & tumble drier, wireless thermostat and security camera, video doorbell, 2 parking spaces, an EV car charger and dedicated bicycle store in the garden.