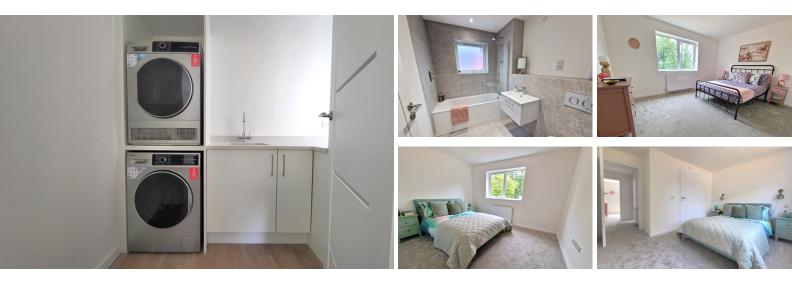

Every home comes with wired internet connections to all main rooms and bedrooms, USB-C sockets supporting fast charging, integrated kitchen appliances, washing machine & tumble drier, wireless thermostat and security camera, video doorbell, 2 parking spaces, an EV car charger and dedicated bicycle store in the garden.

## THE CHELSEA

The largest detached house on the development, The Chelsea is a unique property with a bespoke feel.

In addition to the three generous double bedrooms, there is a study which could also serve as a useful 4th bedroom. There is also the added benefit of a generous first floor landing which could function well as a work from home space or an occasional seating area