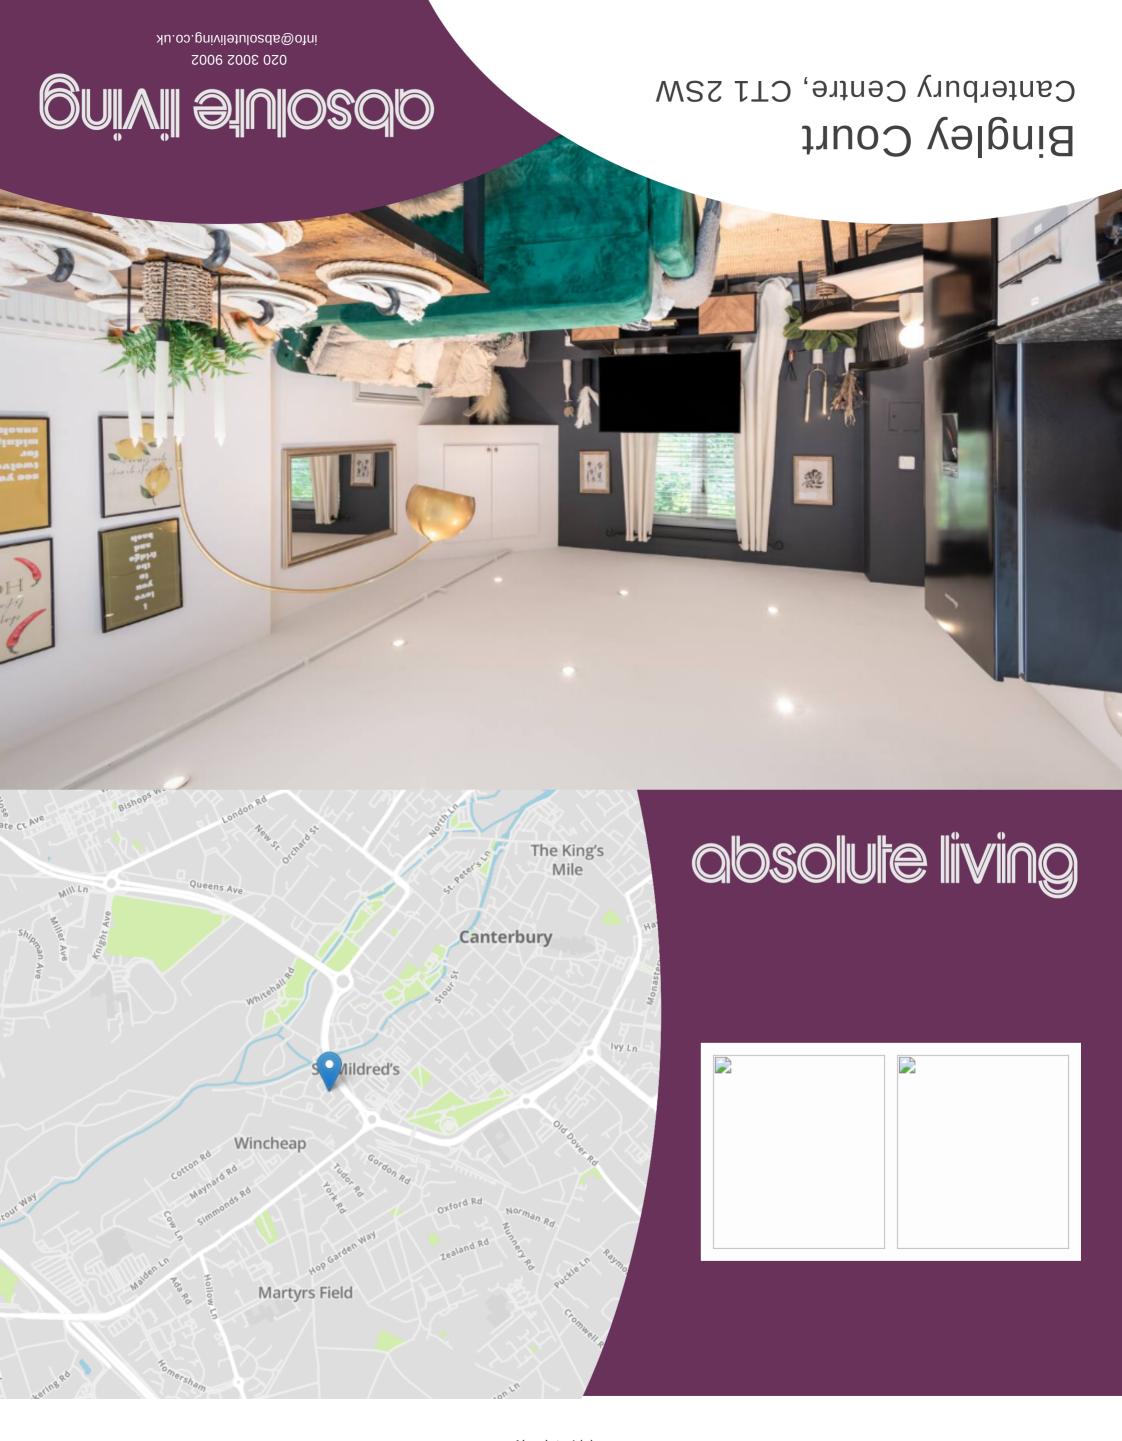

Absolute Living
143 Battersea High Street, London
SW11 3JS
020 3002 9002
info@absoluteliving.co.uk

Modern open plan kitchen/ reception with large fridge/ freezer, washer dryer and dishwasher. Available from 3rd July 2025, bills package available. The house is modern; bills package available to cover Gas, Electricity, Water, Waste Water, High Speed Internet and TV Licence please email or call to discuss. canterbury@absoluteliving.co.uk.

- PREMIUM STUDENT HOUSE
- FULLY FURNISHED
- TWO BALCONIES
- CLOSE TO UKC BUS STOP, ST **AUGUSTINES FOR CHRISTCHURCH**
- BILLS PACKAGE AVAILABLE
- AVAILABLE JUL 2025
- **FIVE DOUBLE BEDROOMS**
- TWO BATHROOMS
- ALDI 30 SECS AWAY
- NO ADMIN FEES

Reception(s)

Bath(s)

Space(s)

speed wifi and fully refurbished in 2023 this home is waiting for your group. Available from the beginning July 2025 for a 12 month tenancy.

No admin fees, call to view. Suitable for students!