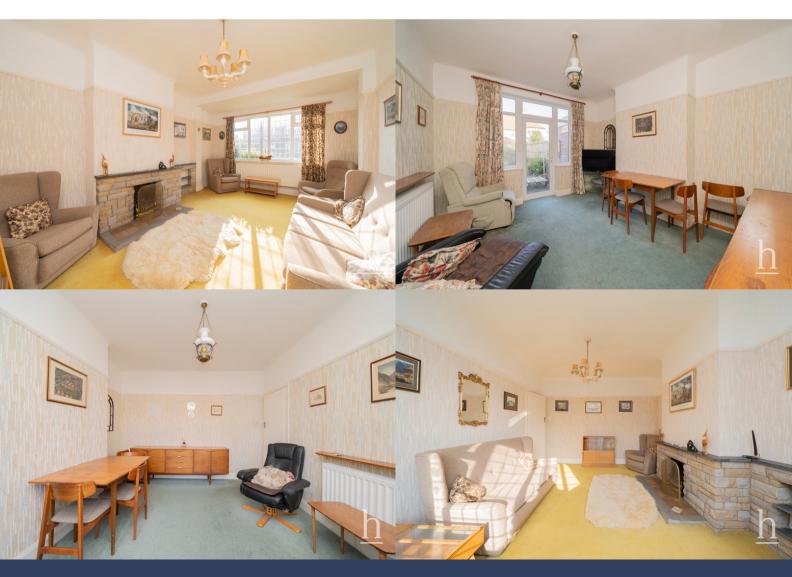

## **Ground Floor**

**Living Room** 11' 6" x 16' 0" (3.51m x 4.88m)

Second Reception Room 11' 6" x 12' 5" (3.51m x 3.78m)

**Dining/Breakfast Room** 7' 8" x 9' 1" (2.34m x 2.77m)

**Kitchen** 7' 10" x 10' 3" (2.39m x 3.12m)