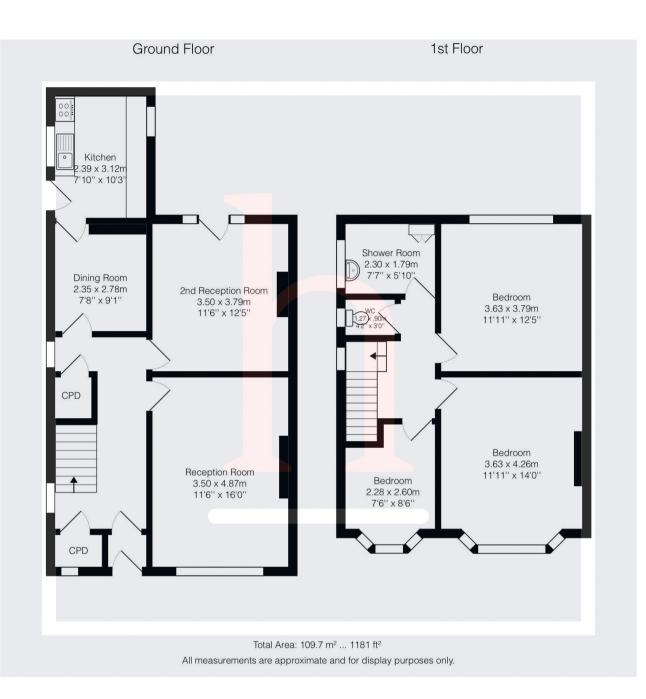

## **Ground Floor**

**Living Room** 11' 6" x 16' 0" (3.51m x 4.88m)

Second Reception Room 11' 6" x 12' 5" (3.51m x 3.78m)

**Dining/Breakfast Room** 7' 8" x 9' 1" (2.34m x 2.77m)

**Kitchen** 7' 10" x 10' 3" (2.39m x 3.12m)

## **First Floor**

**Bedroom** 11' 11" x 14' 0" (3.63m x 4.27m)

**Bedroom** 11' 11" x 12' 5" (3.63m x 3.78m)

**Bedroom** 7' 6" x 8' 6" (2.29m x 2.59m)

**Shower Room** 7' 7" x 5' 10" (2.31m x 1.78m)

**WC** 4' 2" x 3' 0" (1.27m x 0.91m)