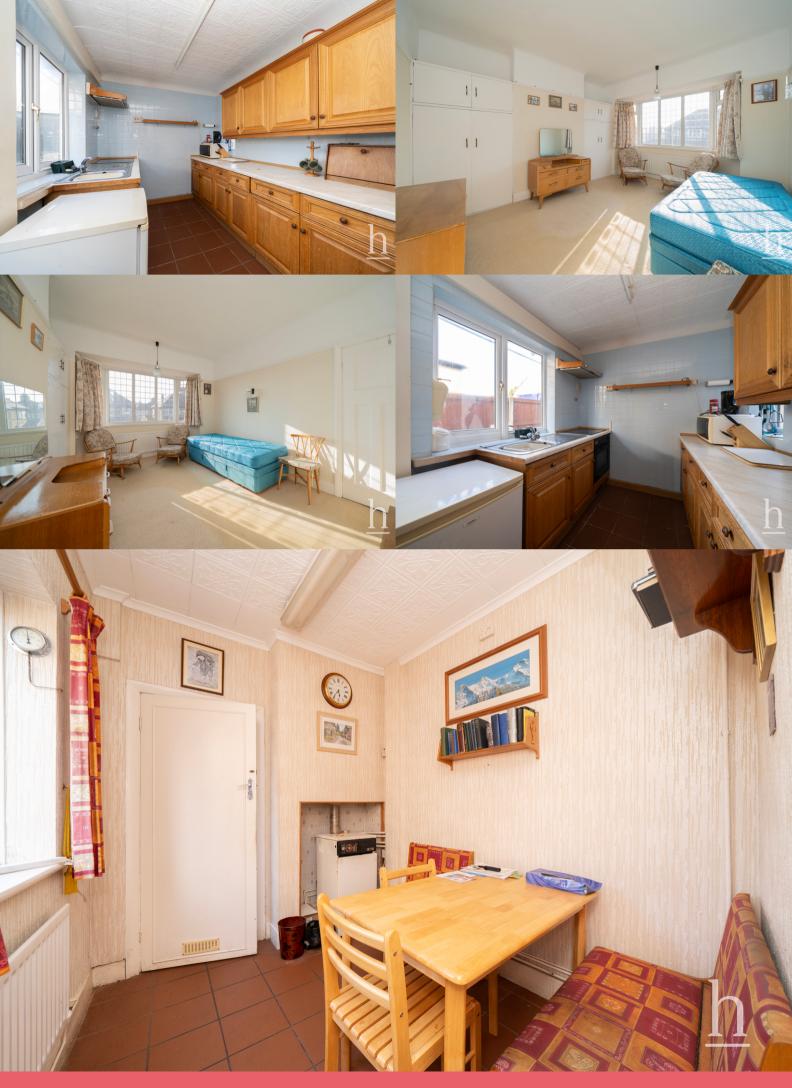

## **Ground Floor**

**Living Room** 11' 6" x 16' 0" (3.51m x 4.88m)

Second Reception Room 11' 6" x 12' 5" (3.51m x 3.78m)

**Dining/Breakfast Room** 7' 8" x 9' 1" (2.34m x 2.77m)

**Kitchen** 7' 10" x 10' 3" (2.39m x 3.12m)