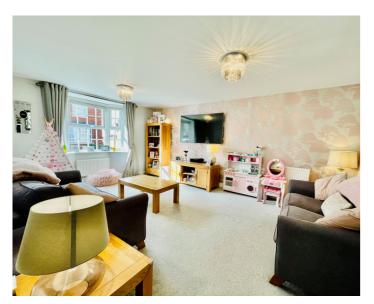

### **GROUND FLOOR**

**ENTRANCE HALL** 

**KITCHEN DINER** 

20' 2" x 9' 9" (6.15m x 2.97m)

**UTILITY ROOM** 

8' 2" x 5' 1" (2.49m x 1.55m)

SITTING ROOM

17' 6" x 12' 1" (5.33m x 3.68m)