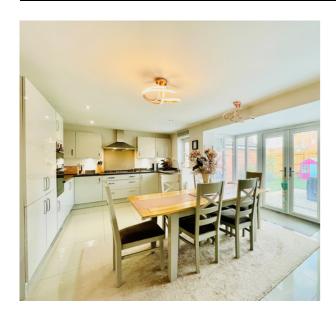

### **GROUND FLOOR**

**ENTRANCE HALL** 

**KITCHEN DINER** 

20' 2" x 9' 9" (6.15m x 2.97m)

**UTILITY ROOM** 

8' 2" x 5' 1" (2.49m x 1.55m)

SITTING ROOM

17' 6" x 12' 1" (5.33m x 3.68m)