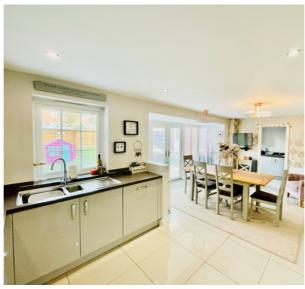

### **GROUND FLOOR**

**ENTRANCE HALL** 

**KITCHEN DINER** 

20' 2" x 9' 9" (6.15m x 2.97m)

**UTILITY ROOM** 

8' 2" x 5' 1" (2.49m x 1.55m)

SITTING ROOM

17' 6" x 12' 1" (5.33m x 3.68m)