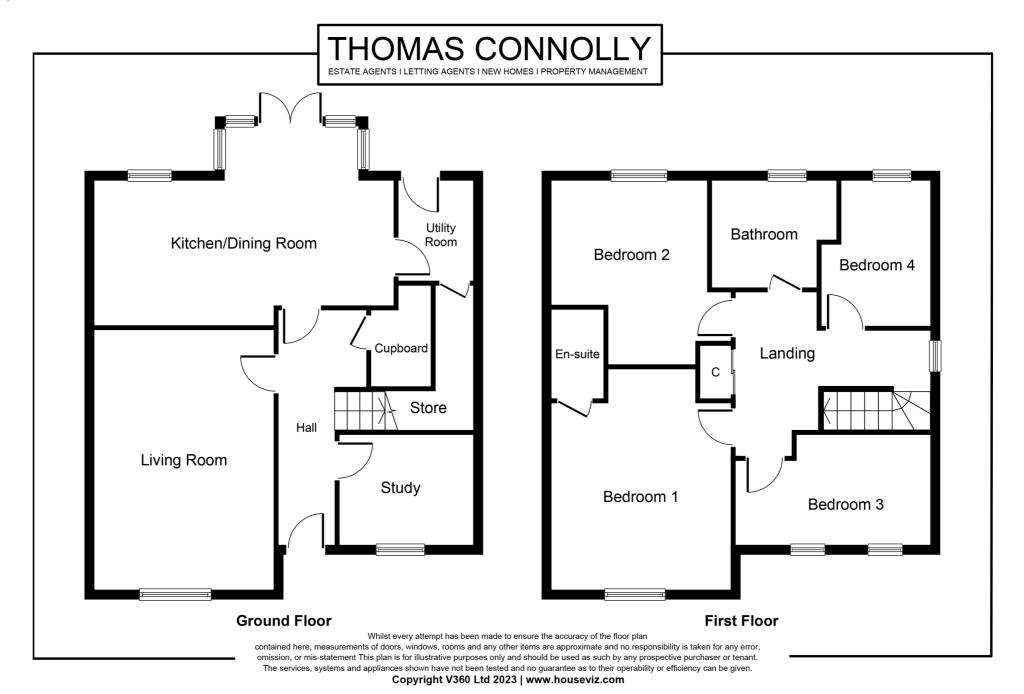

The accommodation in brief comprises; ground floor - entrance hall, kitchen diner, utility room, sitting room, study and a downstairs cloakroom. The first floor offers four bedrooms, built-in wardrobes and en-suite shower room to the master bedroom and a four piece family bathroom. This property also benefits from both front and rear gardens, a single garage and driveway parking for two cars.

### **GROUND FLOOR**

**ENTRANCE HALL** 

**KITCHEN DINER** 

20' 2" x 9' 9" (6.15m x 2.97m)

**UTILITY ROOM** 

8' 2" x 5' 1" (2.49m x 1.55m)

SITTING ROOM

17' 6" x 12' 1" (5.33m x 3.68m)

**STUDY** 

9' 4" x 7' 5" (2.84m x 2.26m)

**DOWNSTAIRS CLOAKROOM** 

**FIRST FLOOR** 

**BEDROOM ONE** 

12' 2" x 12' 9" (3.71m x 3.89m)

**EN-SUITE SHOWER ROOM** 

**BEDROOM TWO** 

12' 4" x 10' 1" (3.76m x 3.07m)

13' 4" x 9' 4" (4.06m x 2.84m)

BEDROOM FOUR

10' 1" x 5' 3" (3.07m x 1.60m)

**FAMILY BATHROOM** 

**EXTERIOR** 

FRONT AND REAR GARDENS

SINGLE GARAGE AND DRIVEWAY PARKING FOR TWO CARS