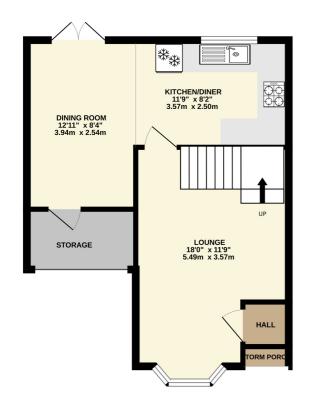

TOTAL FLOOR AREA : 857 sq.ft. (79.6 sq.m.) approx.

Whils every attempt has been made to ensure the accuracy of the floorplan contained here, measurements of doors, whows, rooms and any other items are approximate and no responsibility is taken for any error, omission or mis-statement. This plan is for illustrative purposes only and should be used as such by any prospective purchaser. The services, systems and appliances shown have not been tested and no guarantee as to their operability or efficiency can be given. Made with Metropix €2025