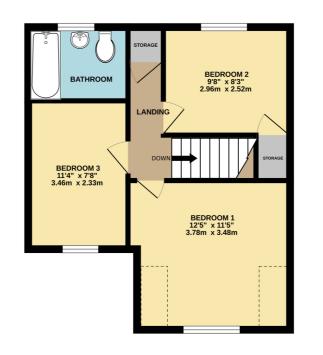

TOTAL FLOOR AREA : 857 sq.ft. (79.6 sq.m.) approx.

Whils every attempt has been made to ensure the accuracy of the floorplan contained here, measurements of doors, whows, rooms and any other items are approximate and no responsibility is taken for any error, omission or mis-statement. This plan is for illustrative purposes only and should be used as such by any prospective purchaser. The services, systems and appliances shown have not been tested and no guarantee as to their operability or efficiency can be given. Made with Metropix €2025