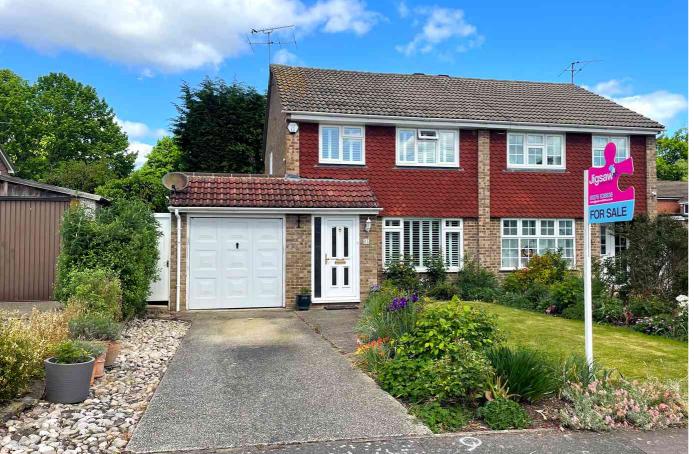

## 46 Yaverland Drive, BAGSHOT, Surrey GU19 5DY

OFFERED WITH NO ONWARD CHAIN - Jigsaw Estates are pleased to offer this extended semi-detached home situated in the popular Yaverland Drive area of Bagshot within walking distance of the village itself, Waitrose and dog walking/cycling areas around the Crownland and Rapley lake. The property is presented in immaculate decorative order and has undergone a range of improvements including floorings, plantation style shutters, heating upgrade and more. Accommodation upstairs has three bedrooms and a stylish refitted bathroom. Downstairs there is a formal living room, separate dining room with doors onto the garden. Leading from the dining room there is a stunning modern kitchen/breakfast room with another set of doors to the garden and access to the garage.

## OFFERS IN EXCESS OF £475,000

Floorplan is for Illustration purposes only. All measurements are approximate and should be verified.

- EXTENDED SEMI DETACHED
- THREE BEDROOMS
- ENTRANCE PORCH
- GARAGE AND DRIVEWAY
- SEPARATE LIVING ROOM &
  DINING ROOM
- SOUGHT AFTER YAVERLAND
   DRIVE AREA OF BAGSHOT
- REFITTED FAMILY BATHROOM
- REFITTED
   KITCHEN/BREAKFAST ROOM
   WITH RANGE OF FITTED
   APPLIANCES
- EXCELLENT DECORATIVE ORDER
- NO ONWARD CHAIN