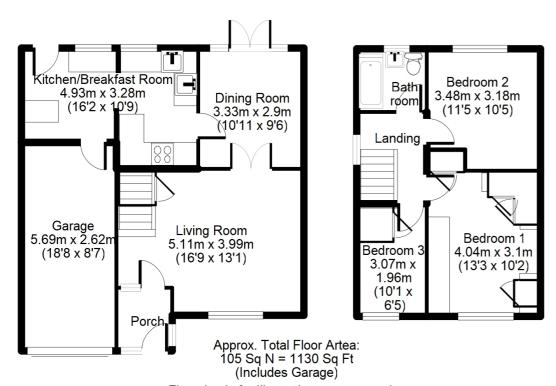

Mis-descriptions Act: We wish to inform prospective purchasers that we have not carried out a detailed survey or tested the services, appliances and specific fittings including any heating system for this property. Floorplans shown are for illustrative purposes only and are not drawn to scale.

## OFFERS IN EXCESS OF £475,000

Floorplan is for Illustration purposes only. All measurements are approximate and should be verified.

- EXTENDED SEMI DETACHED
- THREE BEDROOMS
- ENTRANCE PORCH
- GARAGE AND DRIVEWAY
- SEPARATE LIVING ROOM &
  DINING ROOM
- SOUGHT AFTER YAVERLAND
   DRIVE AREA OF BAGSHOT
- REFITTED FAMILY BATHROOM
- REFITTED
   KITCHEN/BREAKFAST ROOM
   WITH RANGE OF FITTED
   APPLIANCES
- EXCELLENT DECORATIVE ORDER
- NO ONWARD CHAIN