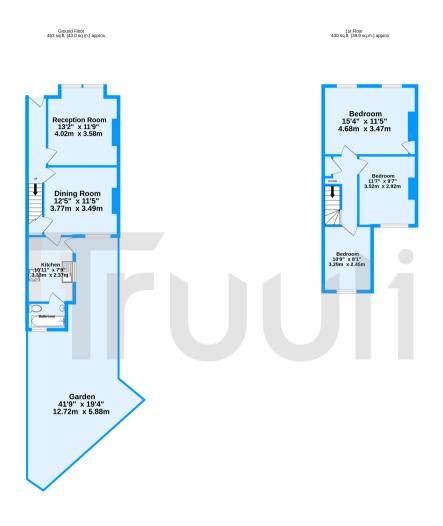

## £400,000 Freehold

A three double bedroom family home situated on Luna Road, Thornton Heath. The property has excellent transport links to Crystal

Luna Road, Thornton Heath, CR7

TOTAL FLOOR AREA: 893 sq.ft. (83.0 sq.m.) approx.

Measurements are approximate. Not to scale. Illustrative purposes only
Made with Meronic KDD26.