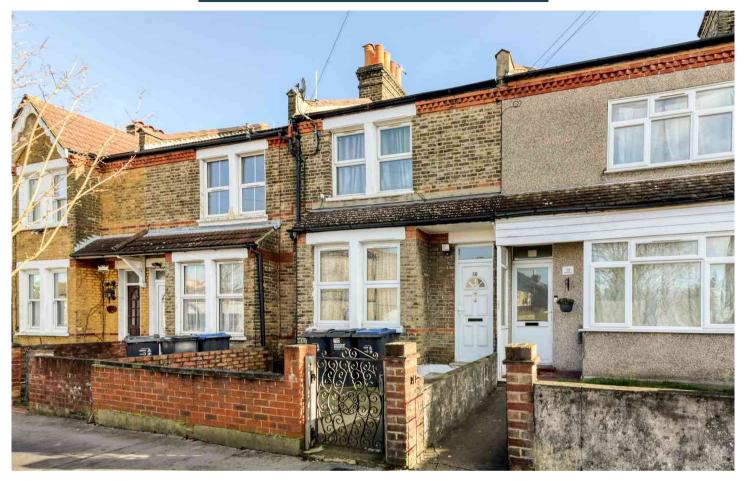

Luna Road, Thornton Heath, Surrey, CR7 8NY

£400,000 Freehold

- Three double bedroom family home
- Close to Grangewood Park
- Easy access of Thornton Heath mainline station
- Chance to put your own stamp on a property
- Excellent transport links to Crystal Palace
- Popular residential road

## £400,000 Freehold

A three double bedroom family home situated on Luna Road, Thornton Heath. The property has excellent transport links to Crystal

Luna Road, Thornton Heath, CR7

TOTAL FLOOR AREA: 893 sq.ft. (83.0 sq.m.) approx.