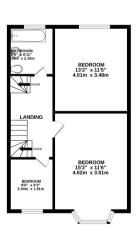

## Floorplan

1ST FLOOR 530 sq.ft. (49.2 sq.m.) approx.

2ND FLOOR 202 aq.ft. (18.8 sq.m.) approx.

TOTAL FLOOR AREA: 1455 sq.ft. (135 2 sq.m.) approx.

White every attempt has been made be ensure the accuracy of the floorpian contained here, measurement of doors, wishows, norm and any other them are approximate and no responsibility to table for any error, owners of the state of the service of the service of the state of the service of t