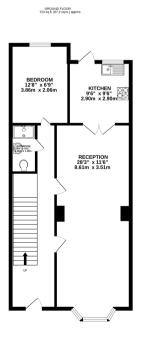

## Floorplan

1ST FLOOR 530 sq.ft. (49.2 sq.m.) approx.

2ND FLOOR 202 aq.ft. (18.8 sq.m.) approx.

TOTAL FLOOR AREA: 1455 sq.ft. (135 2 sq.m.) approx.

White every attempt has been made be ensure the accuracy of the floorpian contained here, measurement of doors, wishows, norm and any other them are approximate and no responsibility to table for any error, owners of the state of the service of the service of the state of the service of t