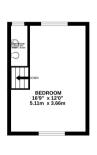

## Floorplan

1ST FLOOR 530 sq.ft. (49.2 sq.m.) approx.

2ND FLOOR 202 aq.ft. (18.8 sq.m.) approx.

TOTAL FLOOR AREA: 1455 sq.ft. (135 2 sq.m.) approx.

White every attempt has been made be ensure the accuracy of the floorpian contained here, measurement of doors, wishows, norm and any other them are approximate and no responsibility to table for any error, owners of the state of the service of the service of the state of the service of t