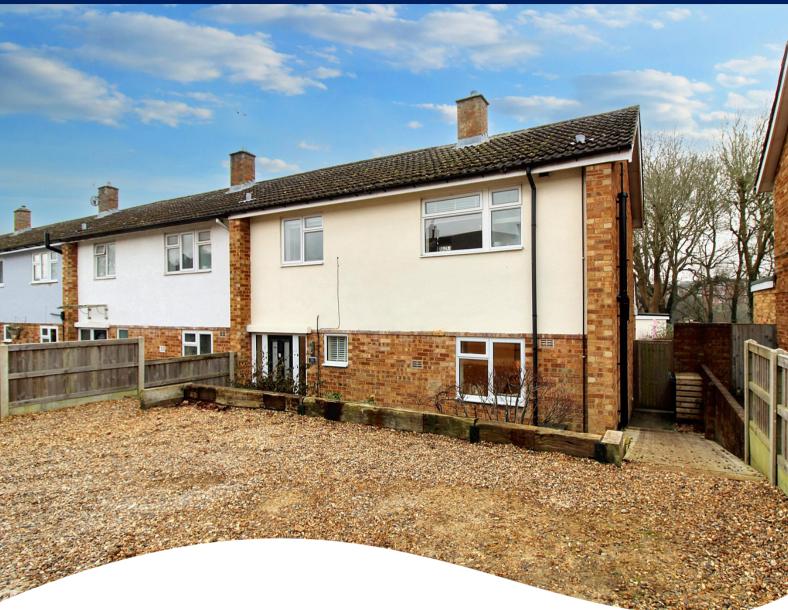

# Wychdell, Stevenage, Hertfordshire. SG2 8JD

- THREE BEDROOMS
- END OF TERRACE HOUSE
- CONSERVATORY
- UTILITY ROOM

- BRICK BUILT GARDEN OFFICE
- SOUTH FACING REAR GARDEN
- COMBINATION BOILER
- BEAUTIFULLY FINISHED

## PROPERTY DESCRIPTION

This beautiful presented home in Wychdell, Stevenage has been lovingly finished throughout with attention to detail and is ready to move into. The property comprises; entrance hallway with glass balustrade, refitted kitchen with wood worksurface and butler sink, lounge/diner, conservatory, utility room, three good size bedrooms and bathroom with underfloor heating. A fantastic bonus to this property is the brick built garden office with power and lighting in the garden and the views over woodland surrounding Stevenage Brook. To the front, the property also benefits from a driveway for 2-3 cars.

#### FRONT GARDEN

A shingle driveway provides parking for two to three cars. Side access to the rear garden.