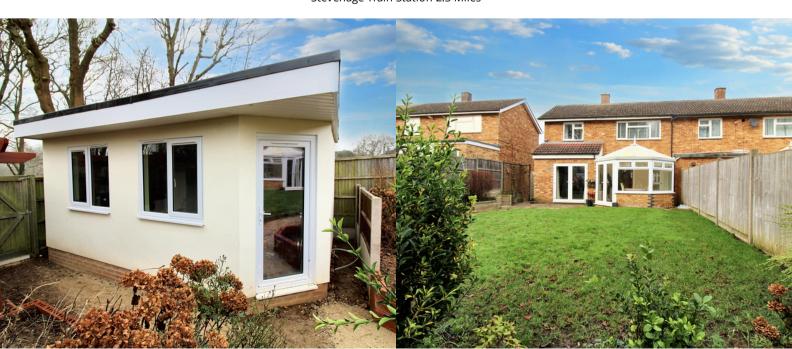

#### REAR GARDEN

South facing rear garden with a patio area and lawn area. To the back, there is access to the wooded area surrounding Stevenage Brook.

#### GARDEN OFFICE

5.05m x 3.63m (16' 7" x 11' 11")

Set at the bottom of the garden, it this fantastic additional space currently used as an office. With power and lighting and two windows to the side aspect.