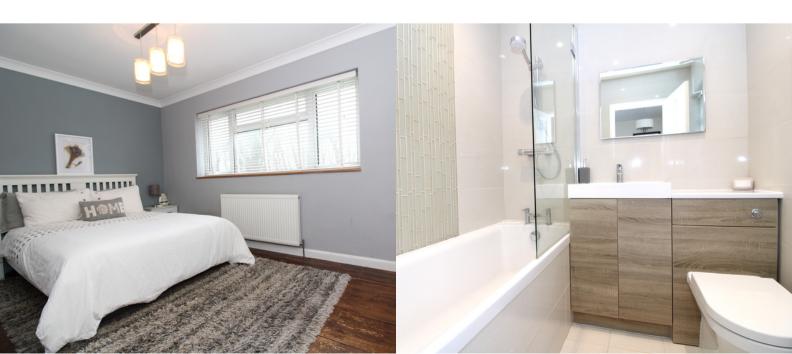

#### BEDROOM ONE

4.09m x 2.9m (13' 5" x 9' 6")

Double bedroom with window to the rear aspect. Fitted wardrobes with sliding doors. Radiator.

## BATHROOM

1.6m x 1.7m (5' 3" x 5' 7")

Refitted, fully tiled bathroom comprising side panel bath with thermostatic shower over and glass shower screen, vanity wash hand basin and enclosed cistern. Underfloor heating. Window to the front aspect.