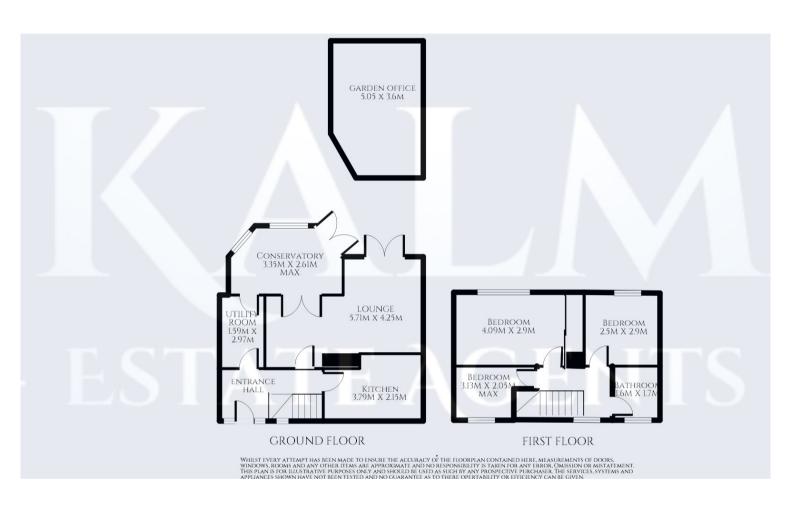

## **GROUND FLOOR**

## **ENTRANCE HALLWAY**

Doors leading to the kitchen, lounge/diner and utility room. Stairs to the first floor with storage underneath. Window to the front aspect. Tiled Floor. Vertical radiator.

#### **KITCHEN**

3.79m x 2.15m (12' 5" x 7' 1")

Refitted handle less gloss kitchen with a range of wall and base units with solid wood worksurface over, butler sink, oven, gas hob with extractor over and integrated microwave. Tiled Flooring. Window to the front aspect. Underfloor heating.

## LOUNGE/DINER

4.25m x 5.71m (13' 11" x 18' 9")

A great size 'L' shaped lounge/diner with French doors leading to the rear garden and double doors to the conservatory. Radiator.

## **CONSERVATORY**

3.55m x 2.61m (11' 8" x 8' 7")

Brick built surround with double glazed windows to all aspects, French doors to the rear garden. Tiled flooring, radiator.

#### **UTILITY ROOM**

1.59m x 2.97m (5' 3" x 9' 9")

A great additional space with a base units with worksurface over, full height storage,. Space for fridge/freezer and tumble dryer. Tiled flooring. Door to conservatory.

## FIRST FLOOR

## FIRST FLOOR LANDING

Glass Balustrade, doors to all bedrooms and bathroom. Access to the boarded loft via a pull down ladder. Window to the front aspect.

#### BEDROOM ONE

4.09m x 2.9m (13' 5" x 9' 6")

Double bedroom with window to the rear aspect. Fitted wardrobes with sliding doors. Radiator.

#### BEDROOM TWO

2.5m x 2.9m (8' 2" x 9' 6")

Double bedroom with window to the rear aspect. Radiator.

## BEDROOOM THREE

3.13m x 2.05m (10' 3" x 6' 9") MAX

Single bedroom with window to the front aspect, radiator.

## BATHROOM

1.6m x 1.7m (5' 3" x 5' 7")

Refitted, fully tiled bathroom comprising side panel bath with thermostatic shower over and glass shower screen, vanity wash hand basin and enclosed cistern. Underfloor heating. Window to the front aspect.

#### GARDEN OFFICE

5.05m x 3.63m (16' 7" x 11' 11")

Set at the bottom of the garden, it this fantastic additional space currently used as an office. With power and lighting and two windows to the side aspect.

## **FLOORPLAN**

Stevenage 29, Shephall Green, Stevenage, SG2 9XS 01438 572020 linzi.davis@kalmestateagents.co.uk