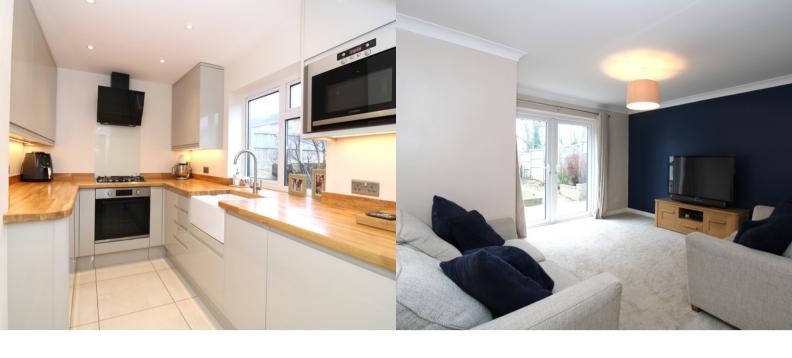

#### **KITCHEN**

3.79m x 2.15m (12' 5" x 7' 1")

Refitted handle less gloss kitchen with a range of wall and base units with solid wood worksurface over, butler sink, oven, gas hob with extractor over and integrated microwave. Tiled Flooring. Window to the front aspect. Underfloor heating.

## LOUNGE/DINER

4.25m x 5.71m (13' 11" x 18' 9")

A great size 'L' shaped lounge/diner with French doors leading to the rear garden and double doors to the conservatory. Radiator.