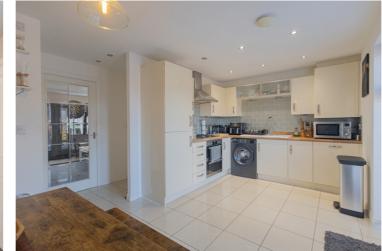

## Description

A stylish and contemporary home on a popular development. The property is decorated to a high standard and features an upgraded bathroom, en-suite shower room and cloakroom. With gas central heating and PVCu double glazed windows the accommodation comprises: Entrance hall, lounge, cloakroom/WC, kitchen dining room, first floor landing, three good size bedrooms, en-suite shower room and bathroom. Outside there are two parking spaces to the side of the house and there is a low maintenance garden to the rear with patio area, artificial grass, timber built bar, decking area with pagoda and shed.