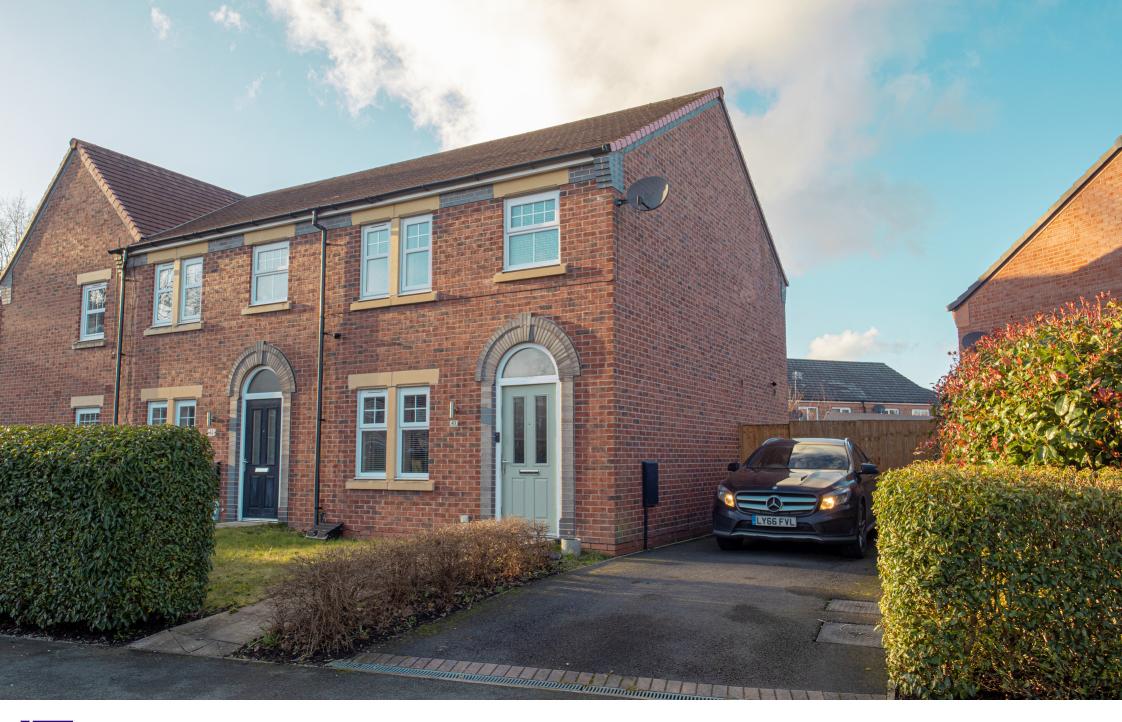

## Description

A stylish and contemporary home on a popular development. The property is decorated to a high standard and features an upgraded bathroom, en-suite shower room and cloakroom. With gas central heating and PVCu double glazed windows the accommodation comprises: Entrance hall, lounge, cloakroom/WC, kitchen dining room, first floor landing, three good size bedrooms, en-suite shower room and bathroom. Outside there are two parking spaces to the side of the house and there is a low maintenance garden to the rear with patio area, artificial grass, timber built bar, decking area with pagoda and shed.