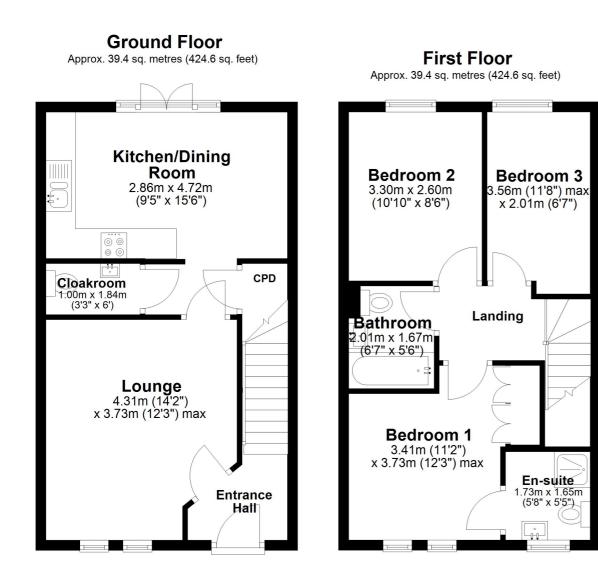

## Description

A stylish and contemporary home on a popular development. The property is decorated to a high standard and features an upgraded bathroom, en-suite shower room and cloakroom. With gas central heating and PVCu double glazed windows the accommodation comprises: Entrance hall, lounge, cloakroom/WC, kitchen dining room, first floor landing, three good size bedrooms, en-suite shower room and bathroom. Outside there are two parking spaces to the side of the house and there is a low maintenance garden to the rear with patio area, artificial grass, timber built bar, decking area with pagoda and shed.

**Tenure** LEASEHOLD

**EPC Rating:** 

Total area: approx. 78.9 sq. metres (849.3 sq. feet)

Williams Estates is the trading name of Williams Estates (Ltd). Registered address 33, The Green, Hartford, Northwich, Cheshire, CW8 1QA. Reg number 07682683. Director Andrew P Williams