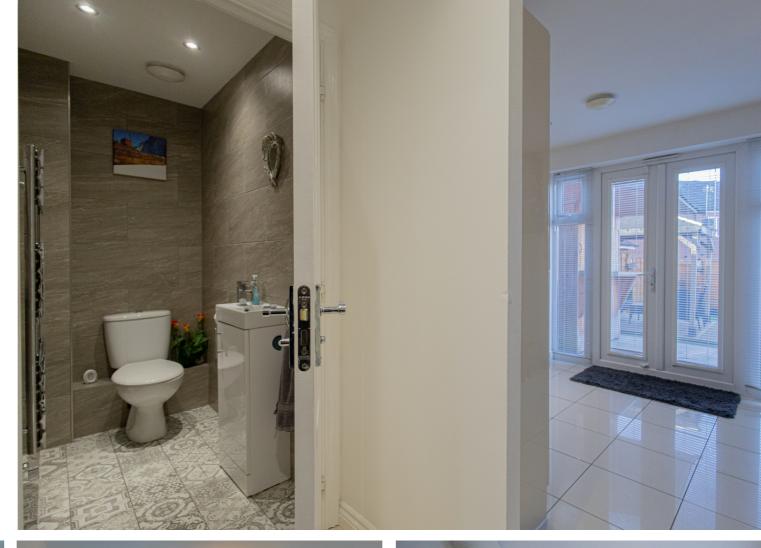

## Description

A stylish and contemporary home on a popular development. The property is decorated to a high standard and features an upgraded bathroom, en-suite shower room and cloakroom. With gas central heating and PVCu double glazed windows the accommodation comprises: Entrance hall, lounge, cloakroom/WC, kitchen dining room, first floor landing, three good size bedrooms, en-suite shower room and bathroom. Outside there are two parking spaces to the side of the house and there is a low maintenance garden to the rear with patio area, artificial grass, timber built bar, decking area with pagoda and shed.