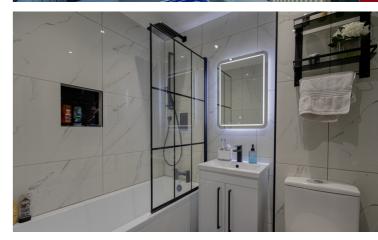

## Description

A stylish and contemporary home on a popular development. The property is decorated to a high standard and features an upgraded bathroom, en-suite shower room and cloakroom. With gas central heating and PVCu double glazed windows the accommodation comprises: Entrance hall, lounge, cloakroom/WC, kitchen dining room, first floor landing, three good size bedrooms, en-suite shower room and bathroom. Outside there are two parking spaces to the side of the house and there is a low maintenance garden to the rear with patio area, artificial grass, timber built bar, decking area with pagoda and shed.