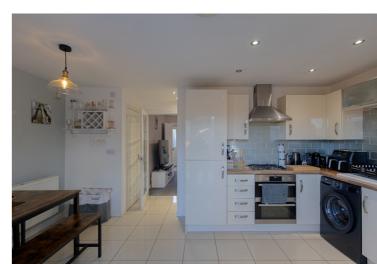

## Description

A stylish and contemporary home on a popular development. The property is decorated to a high standard and features an upgraded bathroom, en-suite shower room and cloakroom. With gas central heating and PVCu double glazed windows the accommodation comprises: Entrance hall, lounge, cloakroom/WC, kitchen dining room, first floor landing, three good size bedrooms, en-suite shower room and bathroom. Outside there are two parking spaces to the side of the house and there is a low maintenance garden to the rear with patio area, artificial grass, timber built bar, decking area with pagoda and shed.