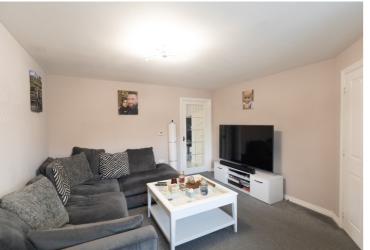

## Description

A stylish and contemporary home on a popular development. The property is decorated to a high standard and features an upgraded bathroom, en-suite shower room and cloakroom. With gas central heating and PVCu double glazed windows the accommodation comprises: Entrance hall, lounge, cloakroom/WC, kitchen dining room, first floor landing, three good size bedrooms, en-suite shower room and bathroom. Outside there are two parking spaces to the side of the house and there is a low maintenance garden to the rear with patio area, artificial grass, timber built bar, decking area with pagoda and shed.