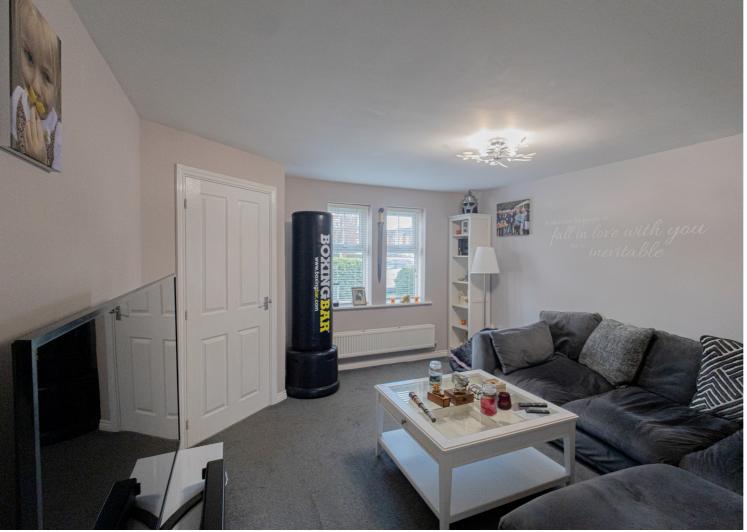

## Description

A stylish and contemporary home on a popular development. The property is decorated to a high standard and features an upgraded bathroom, en-suite shower room and cloakroom. With gas central heating and PVCu double glazed windows the accommodation comprises: Entrance hall, lounge, cloakroom/WC, kitchen dining room, first floor landing, three good size bedrooms, en-suite shower room and bathroom. Outside there are two parking spaces to the side of the house and there is a low maintenance garden to the rear with patio area, artificial grass, timber built bar, decking area with pagoda and shed.