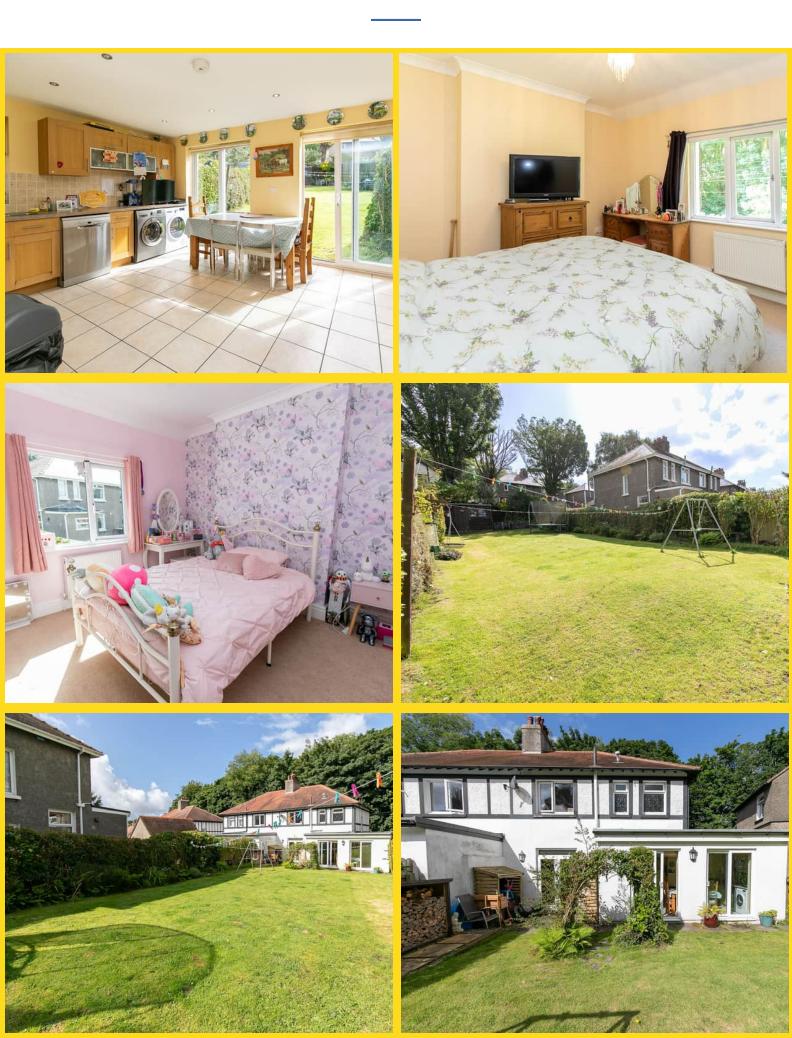

## **PROPERTY DESCRIPTION**

ACCOMMODATION Situated at 10 Douglas Avenue in Douglas, this semi-detached home offers a wonderful living environment in a highly sought-after location near Bray Hill. The property boasts a charming front-facing lounge with bay windows and a multi-purpose burner, creating a cozy and inviting space for relaxation. The separate dining room provides ample space for a 6-8 seater dining table, ideal for family meals and entertaining, with double doors that open directly to the garden. The extended kitchen is well-appointed and features two sets of double doors that lead out to the sprawling rear garden.

Upstairs, the home offers three generously sized bedrooms, each with lovely outlooks that enhance the home's tranquil ambiance. A well-designed family bathroom serves the upper floor, providing comfort and convenience for the household. The property includes an integrated garage, offering additional storage, as well as an off-road parking space on the driveway. The rear garden is a standout feature, with its impressive length and sun-soaked position, offering ample space for outdoor activities, gardening, or simply enjoying the peaceful surroundings. This home combines a quiet, leafy setting with spacious living areas, making it a perfect choice for families or those seeking a tranquil retreat close to the heart of Douglas.