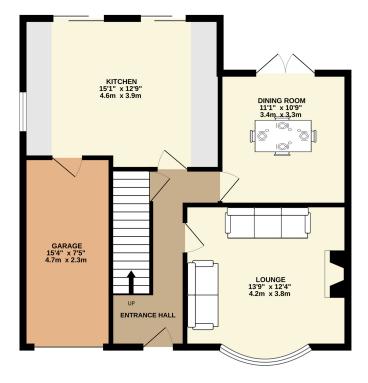

Property Images

**FLOORPLAN** 

## GROUND FLOOR 708 sq.ft. (65.8 sq.m.) approx.