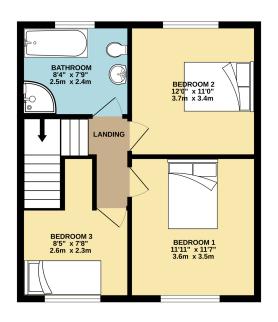

Property Images

**FLOORPLAN** 

## 1ST FLOOR 461 sq.ft. (42.8 sq.m.) approx.

TOTAL FLOOR AREA : 1169 sq.ft. (108.6 sq.m.) approx. Whist every attempt has been made to ensure the accuracy of the floorplan contained here, measurements of doors, windows, rooms and any other items are approximate and no responsibility is taken for any error, omission or mis-statement. This plan is for illustrative purposes only and should be used as such by any prospective purchaser. The services, systems and appliances shown have not been tested and no guarantee as to their operability or efficiency can be given. Made with Metropix 62024