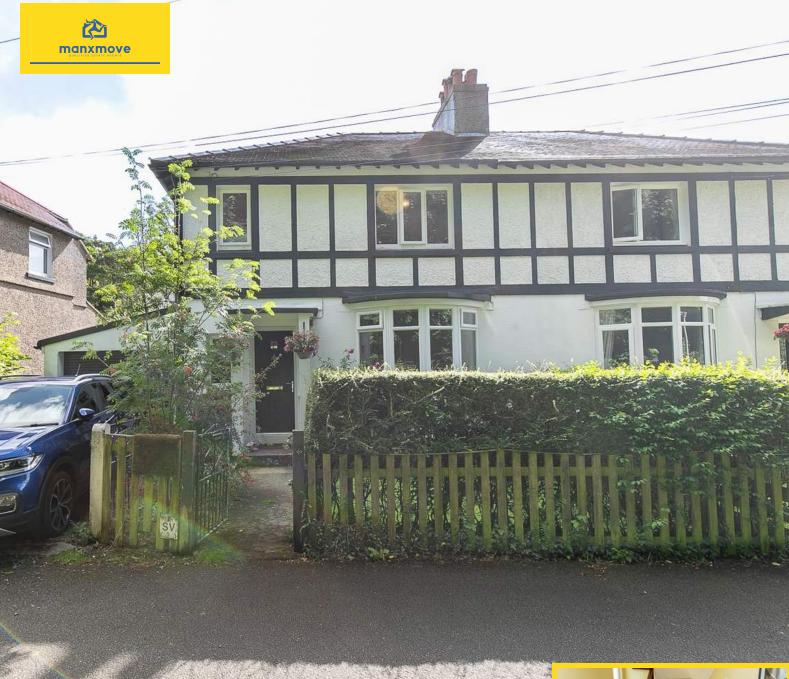

## 10 Douglas Avenue, Douglas, Isle of Man. IM2 5EL

Semi-Detached house situated in a fantastic location in Douglas. With a leafy outlook to the front and sprawling lawn to the rear this 3 bedroom home with extended kitchen and garage is perfect for any family.

## **PROPERTY DESCRIPTION**

ACCOMMODATION Situated at 10 Douglas Avenue in Douglas, this semi-detached home offers a wonderful living environment in a highly sought-after location near Bray Hill. The property boasts a charming front-facing lounge with bay windows and a multi-purpose burner, creating a cozy and inviting space for relaxation. The separate dining room provides ample space for a 6-8 seater dining table, ideal for family meals and entertaining, with double doors that open directly to the garden. The extended kitchen is well-appointed and features two sets of double doors that lead out to the sprawling rear garden.

Upstairs, the home offers three generously sized bedrooms, each with lovely outlooks that enhance the home's tranquil ambiance. A well-designed family bathroom serves the upper floor, providing comfort and convenience for the household. The property includes an integrated garage, offering additional storage, as well as an off-road parking space on the driveway. The rear garden is a standout feature, with its impressive length and sun-soaked position, offering ample space for outdoor activities, gardening, or simply enjoying the peaceful surroundings. This home combines a quiet, leafy setting with spacious living areas, making it a perfect choice for families or those seeking a tranquil retreat close to the heart of Douglas.