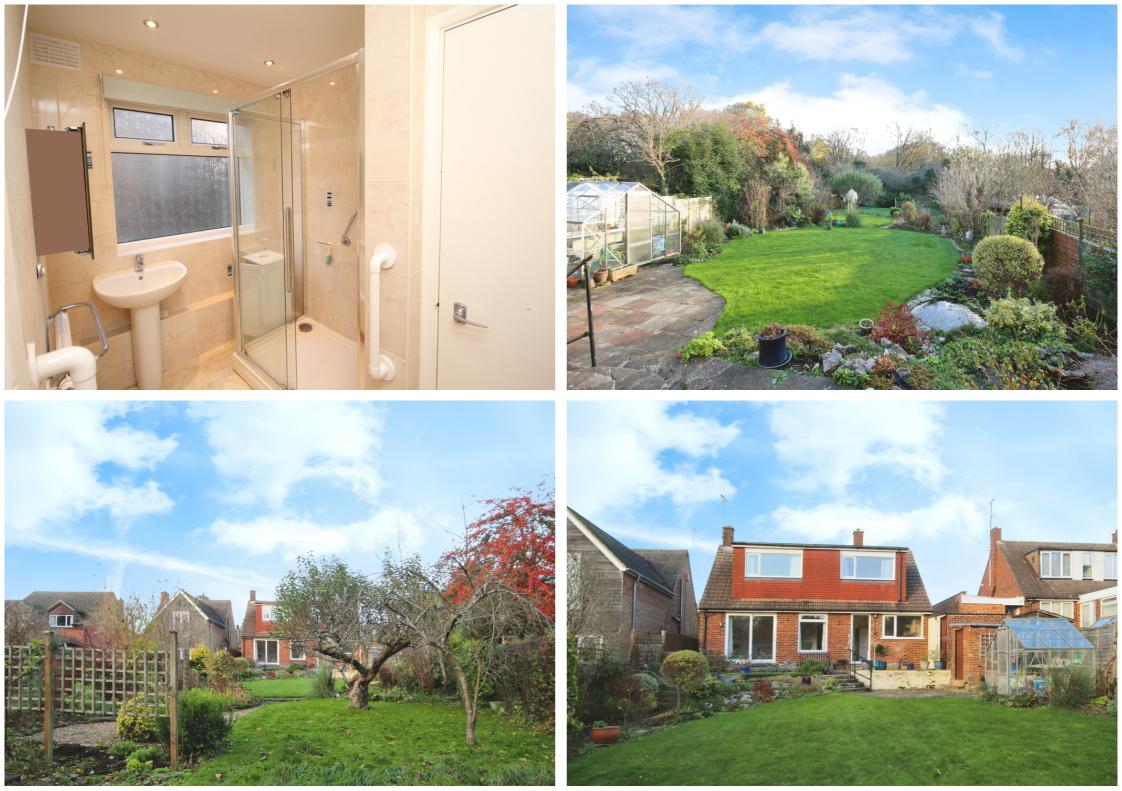

## 28, Hawthorn Hill

Letchworth Garden City. Hertfordshire, SG6 4HG £700,000

A deceptively spacious four bedroom detached chalet style home with a large South facing rear garden backing directly onto Norton Common. The property is in a sought after location within walking distance of the Town Centre, Train Station and number of popular schools.

On the ground floor there is a spacious lounge with views across the rear garden, separate dining room, fitted kitchen/breakfast room, main bedroom, cloakroom and a shower room. Up stairs there are three more bedrooms and another shower room. The property also has double glazed windows and gas to radiator central heating. At the front of the house is a large block paved driveway screened from the road by hedging. A single garage and the real feature is the South facing landscaped rear garden backing directly onto Norton Common Nature Reserve.

- Freehold House
- Council Tax band F
- Offered with vacant possession with no upper chain.
- Fitted kitchen with integrated oven and hob.
- Two separate reception rooms.
- Ground floor bedroom and shower room.
- Gas central heating and double glazed windows.
- Three upstairs bedrooms.
- Off road parking for numerous vehicles and a single garage.
- Approx 150ft South facing landscaped rear garden back onto Norton Common.