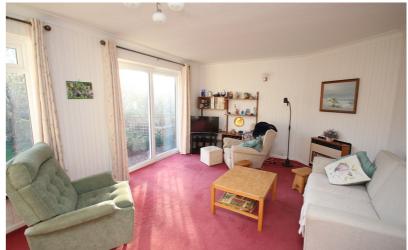

On the ground floor there is a spacious lounge with views across the rear garden, separate dining room, fitted kitchen/breakfast room, main bedroom, cloakroom and a shower room. Up stairs there are three more bedrooms and another shower room. The property also has double glazed windows and gas to radiator central heating. At the front of the house is a large block paved driveway screened from the road by hedging. A single garage and the real feature is the South facing landscaped rear garden backing directly onto Norton Common Nature Reserve.