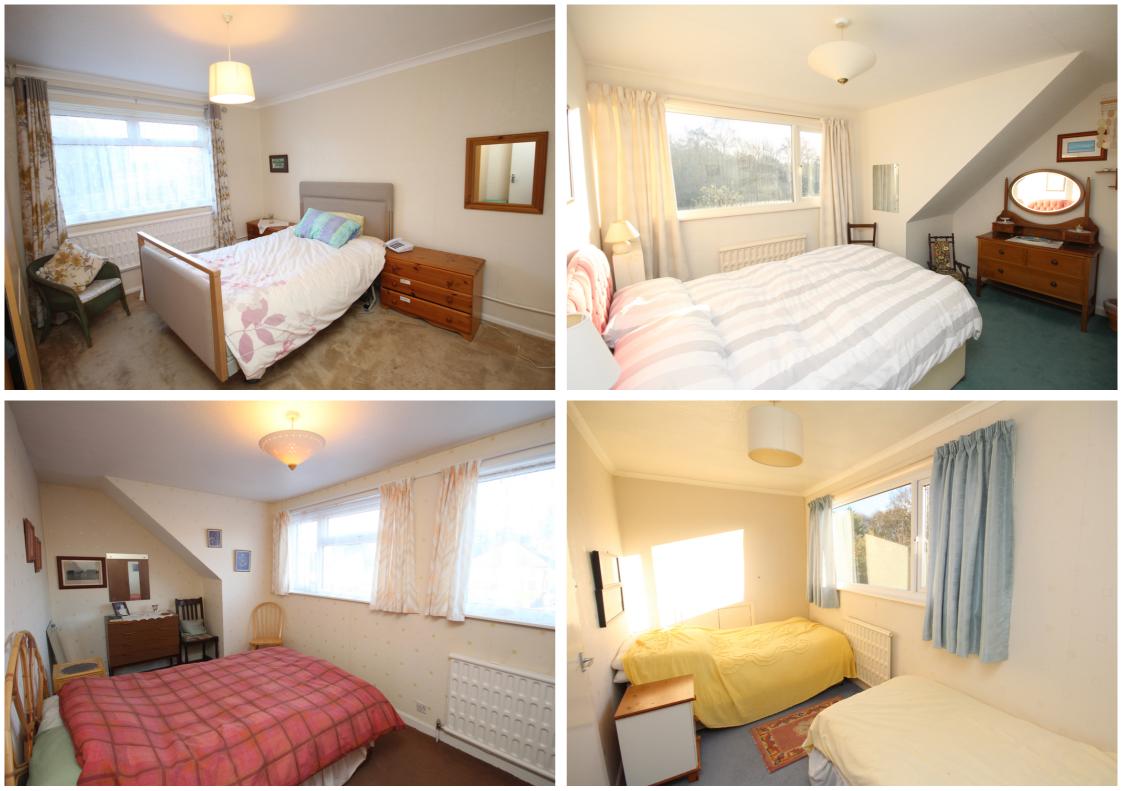

On the ground floor there is a spacious lounge with views across the rear garden, separate dining room, fitted kitchen/breakfast room, main bedroom, cloakroom and a shower room. Up stairs there are three more bedrooms and another shower room. The property also has double glazed windows and gas to radiator central heating. At the front of the house is a large block paved driveway screened from the road by hedging. A single garage and the real feature is the South facing landscaped rear garden backing directly onto Norton Common Nature Reserve.

- Freehold House
- Council Tax band F
- Offered with vacant possession with no upper chain.
- Fitted kitchen with integrated oven and hob.
- Two separate reception rooms.
- Ground floor bedroom and shower room.
- Gas central heating and double glazed windows.
- Three upstairs bedrooms.
- Off road parking for numerous vehicles and a single garage.
- Approx 150ft South facing landscaped rear garden back onto Norton Common.