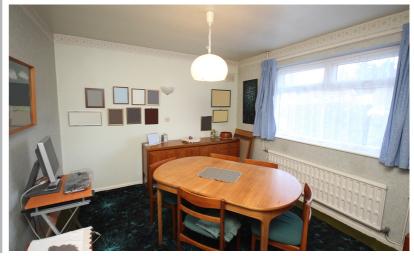

On the ground floor there is a spacious lounge with views across the rear garden, separate dining room, fitted kitchen/breakfast room, main bedroom, cloakroom and a shower room. Up stairs there are three more bedrooms and another shower room. The property also has double glazed windows and gas to radiator central heating. At the front of the house is a large block paved driveway screened from the road by hedging. A single garage and the real feature is the South facing landscaped rear garden backing directly onto Norton Common Nature Reserve.