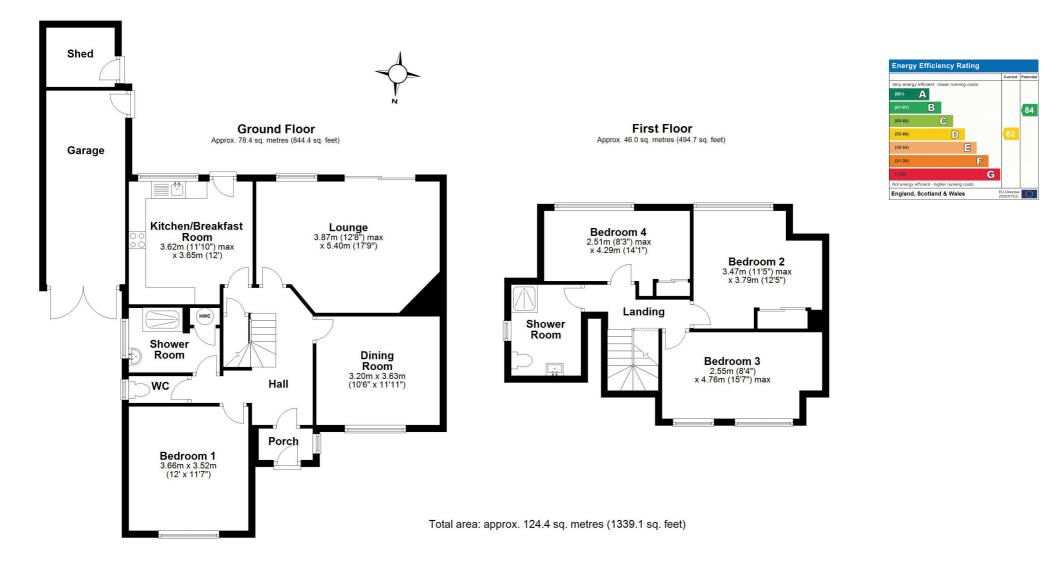

On the ground floor there is a spacious lounge with views across the rear garden, separate dining room, fitted kitchen/breakfast room, main bedroom, cloakroom and a shower room. Up stairs there are three more bedrooms and another shower room. The property also has double glazed windows and gas to radiator central heating. At the front of the house is a large block paved driveway screened from the road by hedging. A single garage and the real feature is the South facing landscaped rear garden backing directly onto Norton Common Nature Reserve.

- Freehold House
- Council Tax band F
- Offered with vacant possession with no upper chain.
- Fitted kitchen with integrated oven and hob.
- Two separate reception rooms.
- Ground floor bedroom and shower room.
- Gas central heating and double glazed windows.
- Three upstairs bedrooms.
- Off road parking for numerous vehicles and a single garage.
- Approx 150ft South facing landscaped rear garden back onto Norton Common.