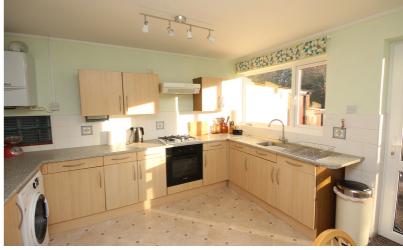

On the ground floor there is a spacious lounge with views across the rear garden, separate dining room, fitted kitchen/breakfast room, main bedroom, cloakroom and a shower room. Up stairs there are three more bedrooms and another shower room. The property also has double glazed windows and gas to radiator central heating. At the front of the house is a large block paved driveway screened from the road by hedging. A single garage and the real feature is the South facing landscaped rear garden backing directly onto Norton Common Nature Reserve.

- Freehold House
- Council Tax band F
- Offered with vacant possession with no upper chain.
- Fitted kitchen with integrated oven and hob.
- Two separate reception rooms.
- Ground floor bedroom and shower room.
- Gas central heating and double glazed windows.
- Three upstairs bedrooms.
- Off road parking for numerous vehicles and a single garage.
- Approx 150ft South facing landscaped rear garden back onto Norton Common.