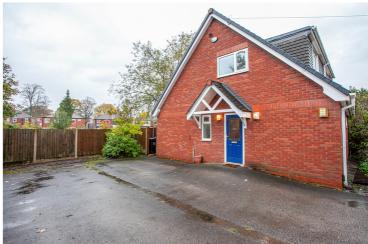

## Bents Avenue, Flixton, M41 6JA

\*\*NO ONWARD CHAIN\*\* - VITALSPACE ESTATE AGENTS are pleased to offer for sale this stunning family detached home offering generous accommodation arranged over two floors. One of only two modern detached properties situated at the head of a quiet Flixton cul-de-sac, this property occupying a delightful position with a good size garden and off road parking. The location is ideal and convenient for local schools, St Michael's CofE Primary School 0.2 miles, Wellacre Technology Academy 0.5 miles. On entering the property there is a large entrance hallway with an attractive spindle staircase, downstairs WC, a large living room, bedroom four/study room. A fabulous 23ft dining kitchen with breakfast bar and ample space for a dining table and chairs, with double doors opening into the private rear garden. A separate fully fitted utility room can also be found on the ground floor level. To the first floor there is a magnificent master bedroom with bespoke fitted wardrobes and drawer units with a door to the en-suite shower room. Two further bedrooms and a large family bathroom with a four piece suite. Externally the rear garden is fully enclosed with a paved patio area, enjoying a sunny aspect. Contact VitalSpace Estate Agents to arrange an internal inspection.

## Features

- Three / Four bedrooms
- Modern family home
- Large living room
- Spacious dining kitchen
- Quiet Flixton cul-de-sac
- Driveway and garden
- Master bedroom/ en-suite
- No onward chain
- Gas central heating
- Viewing recommended