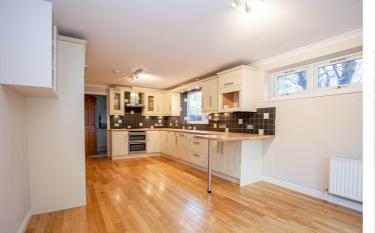

## Bents Avenue, Flixton, M41 6JA

\*\*NO ONWARD CHAIN\*\* - VITALSPACE ESTATE AGENTS are pleased to offer for sale this stunning family detached home offering generous accommodation arranged over two floors. One of only two modern detached properties situated at the head of a quiet Flixton cul-de-sac, this property occupying a delightful position with a good size garden and off road parking. The location is ideal and convenient for local schools, St Michael's CofE Primary School 0.2 miles, Wellacre Technology Academy 0.5 miles. On entering the property there is a large entrance hallway with an attractive spindle staircase, downstairs WC, a large living room, bedroom four/study room. A fabulous 23ft dining kitchen with breakfast bar and ample space for a dining table and chairs, with double doors opening into the private rear garden. A separate fully fitted utility room can also be found on the ground floor level. To the first floor there is a magnificent master bedroom with bespoke fitted wardrobes and drawer units with a door to the en-suite shower room. Two further bedrooms and a large family bathroom with a four piece suite. Externally the rear garden is fully enclosed with a paved patio area, enjoying a sunny aspect. Contact VitalSpace Estate Agents to arrange an internal inspection.