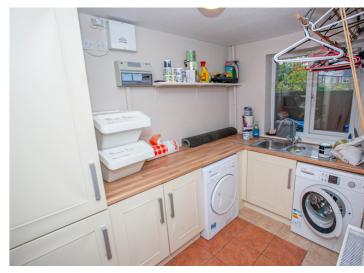

## Bents Avenue, Flixton, M41 6JA

\*\*NO ONWARD CHAIN\*\* - VITALSPACE ESTATE AGENTS are pleased to offer for sale this stunning family detached home offering generous accommodation arranged over two floors. One of only two modern detached properties situated at the head of a quiet Flixton cul-de-sac, this property occupying a delightful position with a good size garden and off road parking. The location is ideal and convenient for local schools, St Michael's CofE Primary School 0.2 miles, Wellacre Technology Academy 0.5 miles. On entering the property there is a large entrance hallway with an attractive spindle staircase, downstairs WC, a large living room, bedroom four/study room. A fabulous 23ft dining kitchen with breakfast bar and ample space for a dining table and chairs, with double doors opening into the private rear garden. A separate fully fitted utility room can also be found on the ground floor level. To the first floor there is a magnificent master bedroom with bespoke fitted wardrobes and drawer units with a door to the en-suite shower room. Two further bedrooms and a large family bathroom with a four piece suite. Externally the rear garden is fully enclosed with a paved patio area, enjoying a sunny aspect. Contact VitalSpace Estate Agents to arrange an internal inspection.