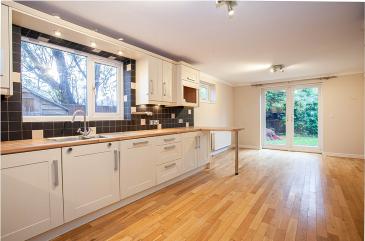

## Bents Avenue, Flixton, M41 6JA

\*\*NO ONWARD CHAIN\*\* - VITALSPACE ESTATE AGENTS are pleased to offer for sale this stunning family detached home offering generous accommodation arranged over two floors. One of only two modern detached properties situated at the head of a quiet Flixton cul-de-sac, this property occupying a delightful position with a good size garden and off road parking. The location is ideal and convenient for local schools, St Michael's CofE Primary School 0.2 miles, Wellacre Technology Academy 0.5 miles. On entering the property there is a large entrance hallway with an attractive spindle staircase, downstairs WC, a large living room, bedroom four/study room. A fabulous 23ft dining kitchen with breakfast bar and ample space for a dining table and chairs, with double doors opening into the private rear garden. A separate fully fitted utility room can also be found on the ground floor level. To the first floor there is a magnificent master bedroom with bespoke fitted wardrobes and drawer units with a door to the en-suite shower room. Two further bedrooms and a large family bathroom with a four piece suite. Externally the rear garden is fully enclosed with a paved patio area, enjoying a sunny aspect. Contact VitalSpace Estate Agents to arrange an internal inspection.