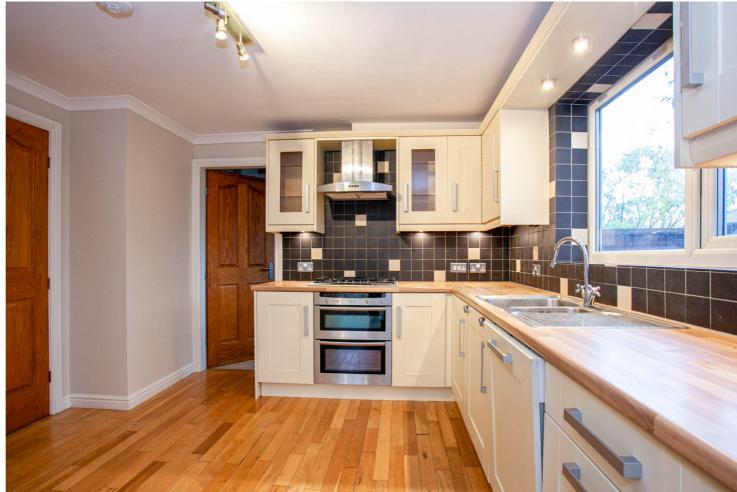

## Bents Avenue, Flixton, M41 6JA

\*\*NO ONWARD CHAIN\*\* - VITALSPACE ESTATE AGENTS are pleased to offer for sale this stunning family detached home offering generous accommodation arranged over two floors. One of only two modern detached properties situated at the head of a quiet Flixton cul-de-sac, this property occupying a delightful position with a good size garden and off road parking. The location is ideal and convenient for local schools, St Michael's CofE Primary School 0.2 miles, Wellacre Technology Academy 0.5 miles. On entering the property there is a large entrance hallway with an attractive spindle staircase, downstairs WC, a large living room, bedroom four/study room. A fabulous 23ft dining kitchen with breakfast bar and ample space for a dining table and chairs, with double doors opening into the private rear garden. A separate fully fitted utility room can also be found on the ground floor level. To the first floor there is a magnificent master bedroom with bespoke fitted wardrobes and drawer units with a door to the en-suite shower room. Two further bedrooms and a large family bathroom with a four piece suite. Externally the rear garden is fully enclosed with a paved patio area, enjoying a sunny aspect. Contact VitalSpace Estate Agents to arrange an internal inspection.