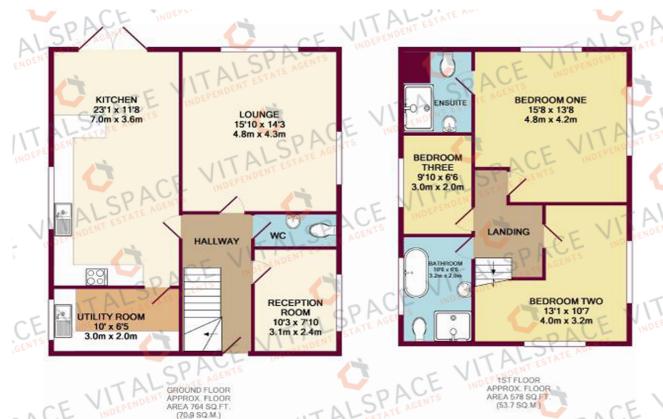

TOTAL APPROX. FLOOR AREA 1342 SQ.FT. (124.7 SQ.M.)

Whilst every attempt has been made to ensure the accuracy of the floor plan contained here, measurements of doors, windows, rooms and any other items are approximate and no responsibility is taken for any error, omission, or mis-statement. This plan is for illustrative purposes only and should be used as such by any prospective purchaser. The services, systems and appliances shown have not been tested and no guarantee as to their operability or efficiency can be given

Made with Metropix ©2016

VitalSpace and their clients give notice that: 1 They have no authority to make or give any representations or warranties in relation to the property. These particulars do not form part of any offer or contract and must not be relied upon as statements or representations of fact. 2 Any areas, measurements are approximate. The text, photographs and plans are for guidance only and are not necessarily comprehensive. It should not be assumed that the property has all necessary planning, building regulations or other consents and VitalSpace have not tested any services, equipment or facilities. Purchasers must satisfy themselves by inspection or otherwise.