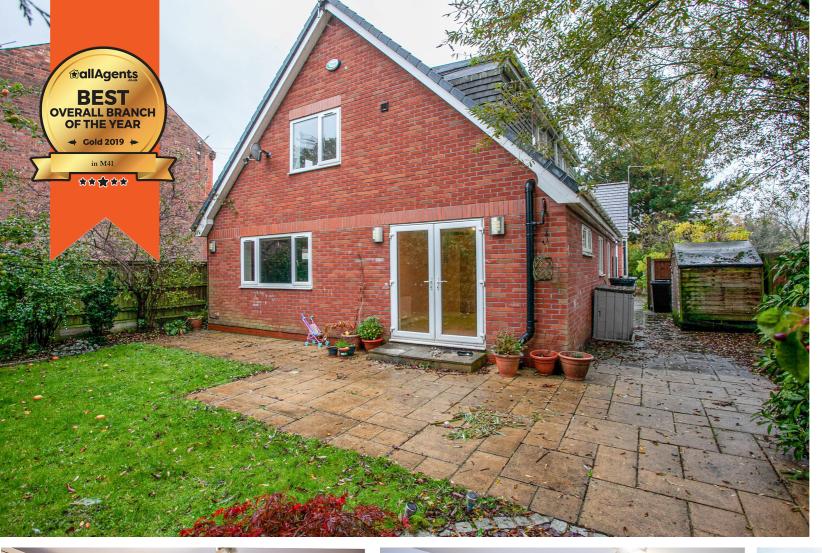

## Bents Avenue, Flixton, M41 6JA

\*\*NO ONWARD CHAIN\*\* - VITALSPACE ESTATE AGENTS are pleased to offer for sale this stunning family detached home offering generous accommodation arranged over two floors. One of only two modern detached properties situated at the head of a quiet Flixton cul-de-sac, this property occupying a delightful position with a good size garden and off road parking. The location is ideal and convenient for local schools, St Michael's CofE Primary School 0.2 miles, Wellacre Technology Academy 0.5 miles. On entering the property there is a large entrance hallway with an attractive spindle staircase, downstairs WC, a large living room, bedroom four/study room. A fabulous 23ft dining kitchen with breakfast bar and ample space for a dining table and chairs, with double doors opening into the private rear garden. A separate fully fitted utility room can also be found on the ground floor level. To the first floor there is a magnificent master bedroom with bespoke fitted wardrobes and drawer units with a door to the en-suite shower room. Two further bedrooms and a large family bathroom with a four piece suite. Externally the rear garden is fully enclosed with a paved patio area, enjoying a sunny aspect. Contact VitalSpace Estate Agents to arrange an internal inspection.

## Features

- Three / Four bedrooms
- Modern family home
- Large living room
- Spacious dining kitchen
- Quiet Flixton cul-de-sac
- Driveway and garden
- Master bedroom/ en-suite
- No onward chain
- Gas central heating
- Viewing recommended