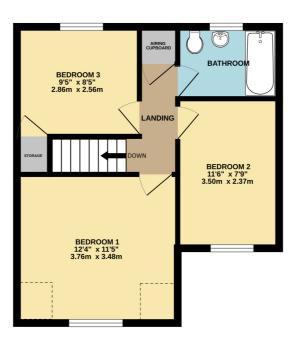

A three bedroom end of terrace | Re-fitted kitchen with appliances | No chain and vacant possession |

Close to excellent schools and many amenities

Wootton Hope Drive, Northampton, NN4 6DY MERRYS.CO.UK

GROUND FLOOR 450 sq.ft. (41.8 sq.m.) approx.

## TOTAL FLOOR AREA: 863 sq.ft. (80.1 sq.m.) approx.

1ST FLOOR 413 sq.ft. (38.4 sq.m.) approx.

Whilst every attempt has been made to ensure the accuracy of the floorplan contained here, measurements of doors, windows, crowns and any other items are approximate and no responsibility is taken for any encorrection, omission or mis-statement. This plan is for illustrative purposes only and should be used as such by any prospective purchaser. The services, systems and appliances shown have not been tested and no guarantee as to their operability or efficiency can be given.