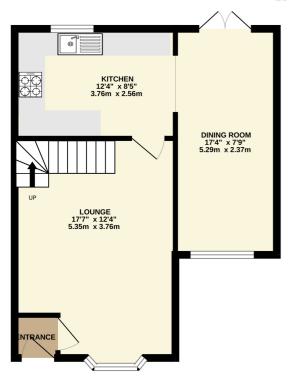

A three bedroom end of terrace | Re-fitted kitchen with appliances | No chain and vacant possession |

Close to excellent schools and many amenities

Wootton Hope Drive, Northampton, NN4 6DY MERRYS.CO.UK

GROUND FLOOR 450 sq.ft. (41.8 sq.m.) approx.

## TOTAL FLOOR AREA: 863 sq.ft. (80.1 sq.m.) approx.

1ST FLOOR 413 sq.ft. (38.4 sq.m.) approx.

Whilst every attempt has been made to ensure the accuracy of the floorplan contained here, measurements of doors, windows, crowns and any other items are approximate and no responsibility is taken for any encorrection, omission or mis-statement. This plan is for illustrative purposes only and should be used as such by any prospective purchaser. The services, systems and appliances shown have not been tested and no guarantee as to their operability or efficiency can be given.