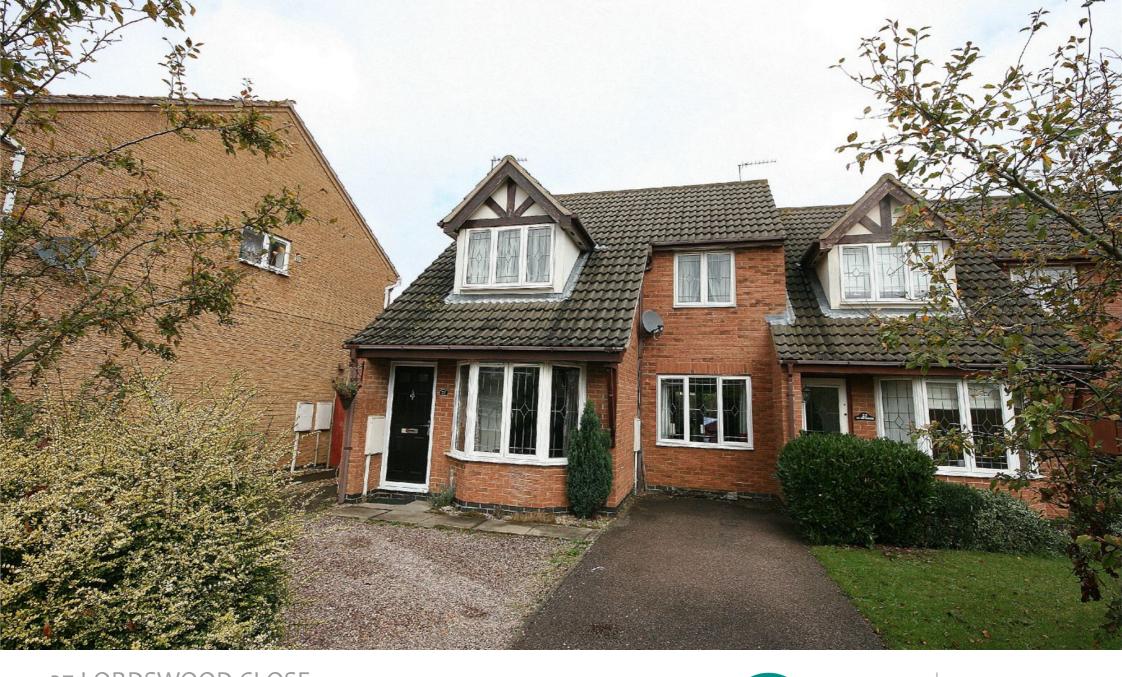

27 LORDSWOOD CLOSE WOOTTON | NORTHAMPTON

sales

lettings

town & country

## 27 Lordswood Close | Wootton | Northampton | NN4 6BP

Located within this most sought after location is this three bedroom end of terrace property which is being offered for sale with NO CHAIN. The accommodation comprises entrance hall, lounge, re-fitted kitchen with built in oven and hob, dining room (converted from original garage), three bedrooms and a re-fitted bathroom. Externally there are gardens to the front and rear and off road parking for two vehicles. The property is ideally situated close to many amenities and excellent schools as well as the motorway network. An early viewing is highly recommended.

A three bedroom end of terrace | Re-fitted kitchen with appliances | No chain and vacant possession |

Close to excellent schools and many amenities

Wootton Hope Drive, Northampton, NN4 6DY MERRYS.CO.UK

GROUND FLOOR 450 sq.ft. (41.8 sq.m.) approx.