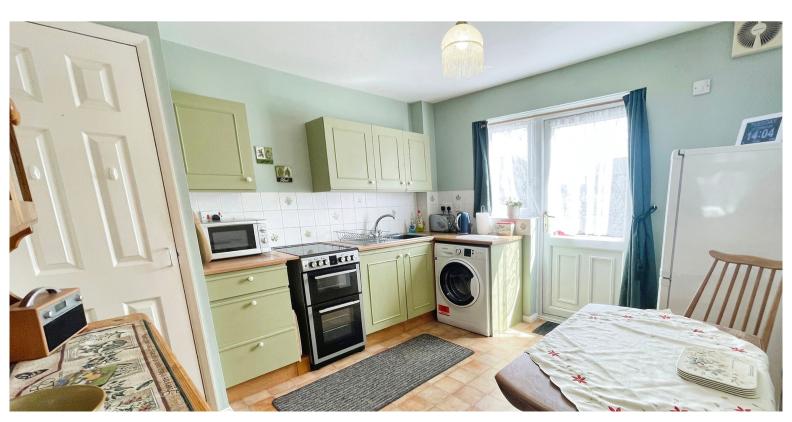

#### Lounge

10' 10" x 9' 10" (3.30m x 3.00m)

**Kitchen** 14' 09" x 9' 10" (4.50m x 3.00m)

Bedroom One 12' 06" x 9' 1" (3.81m x 2.77m)

**Bedroom Two** 9' 08" x 8' 07" (2.95m x 2.62m)

**Shower Room** 6' 03" x 6' 1" (1.91m x 1.85m)