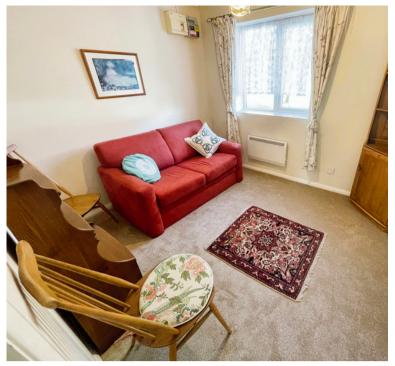

#### Lounge

10' 10" x 9' 10" (3.30m x 3.00m)

**Kitchen** 14' 09" x 9' 10" (4.50m x 3.00m)

Bedroom One 12' 06" x 9' 1" (3.81m x 2.77m)

**Bedroom Two** 9' 08" x 8' 07" (2.95m x 2.62m)

**Shower Room** 6' 03" x 6' 1" (1.91m x 1.85m)