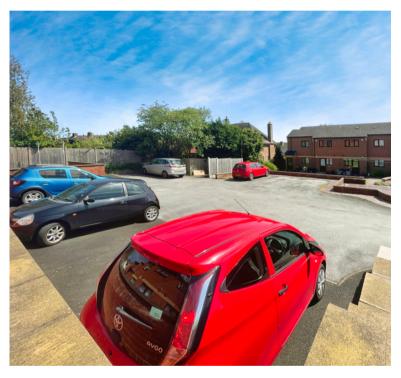

### FEATURES

- GROUND FLOOR FLAT PHEASEY ESTATE GREAT BARR
- TWO DOUBLE BEDROOMS
- LOUNGE
- GOOD SIZE KITCHEN/BREAKFAST ROOM
- SHOWER ROOM
- ALLOCATED PARKING
- SOUTHERLY TERRACE
- NO UPWARD CHAIN

# Approach

Approached via communal parking and communal gardens with door giving access to a communal entrance and door giving access to the ground floor accommodation.