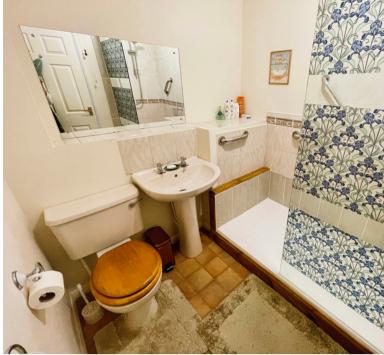

#### Lounge

10' 10" x 9' 10" (3.30m x 3.00m)

**Kitchen** 14' 09" x 9' 10" (4.50m x 3.00m)

Bedroom One 12' 06" x 9' 1" (3.81m x 2.77m)

**Bedroom Two** 9' 08" x 8' 07" (2.95m x 2.62m)

**Shower Room** 6' 03" x 6' 1" (1.91m x 1.85m)