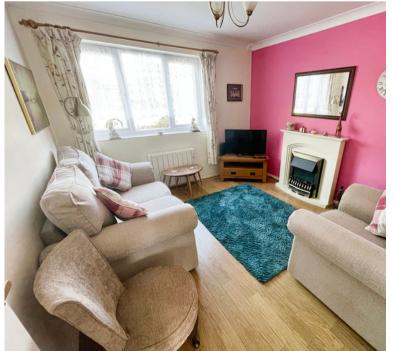

#### Lounge

10' 10" x 9' 10" (3.30m x 3.00m)

**Kitchen** 14' 09" x 9' 10" (4.50m x 3.00m)

Bedroom One 12' 06" x 9' 1" (3.81m x 2.77m)

**Bedroom Two** 9' 08" x 8' 07" (2.95m x 2.62m)

**Shower Room** 6' 03" x 6' 1" (1.91m x 1.85m)