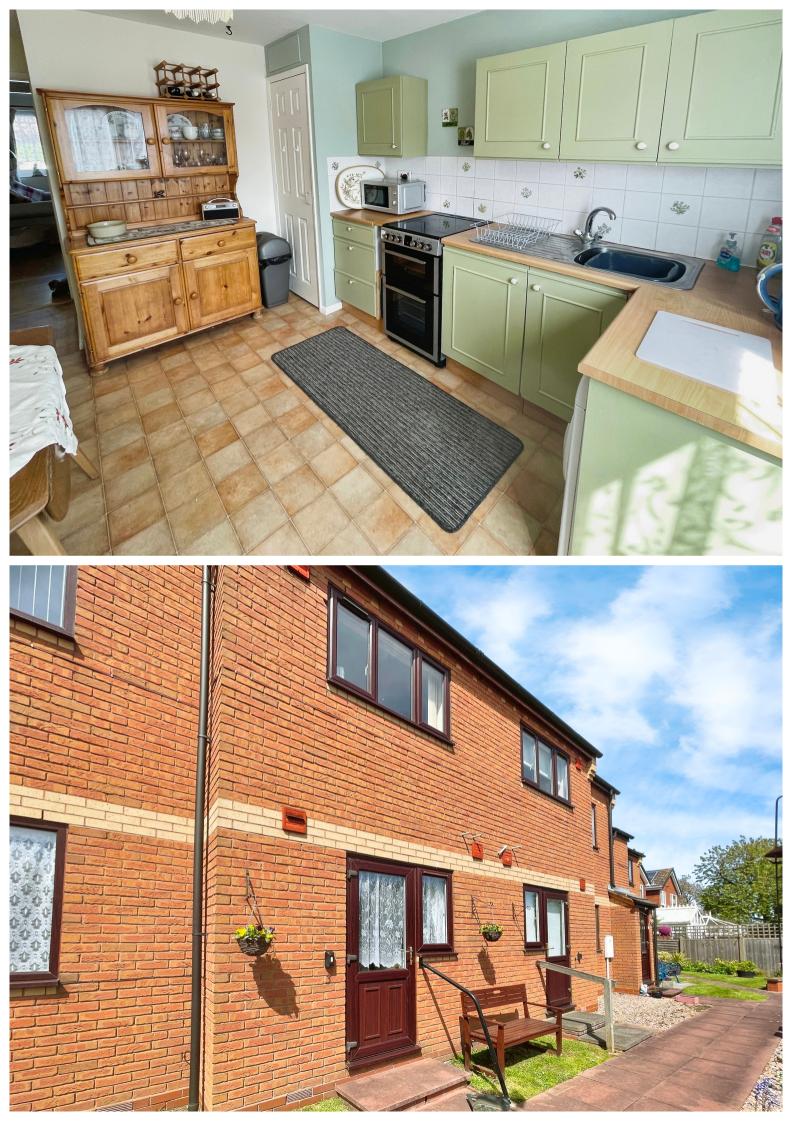

# **PROPERTY DESCRIPTION**

\*\*\*SUPERB LOCATION\*\*\*GROUND FLOOR FLAT\*\*\*TWO DOUBLE BEDROOMS\*\*\*LOUNGE\*\*\*AMPLE KITCHEN/BREAKFAST ROOM\*\*\*SHOWER ROOM\*\*\*TERRACE AREA TO REAR\*\*\*ALLOCATED PARKING\*\*\*NO UPWARD CHAIN\*\*\* A fantastic opportunity to purchase this spacious, ground floor flat situated on the ever popular Pheasey Estate in Great Barr. Located within easy reach of sought after primary and secondary schooling, amenities and motorway networks, offered with an extended lease and NO UPWARD CHAIN. Accommodation in brief comprises, communal entrance hallway giving access to the ground floor accommodation comprising of private entrance hallway, lounge, two double bedrooms, ample kitchen/breakfast room and shower room. Outside is parking and southerly terrace to the rear.

### FEATURES

- GROUND FLOOR FLAT PHEASEY ESTATE GREAT BARR
- TWO DOUBLE BEDROOMS
- LOUNGE
- GOOD SIZE KITCHEN/BREAKFAST ROOM
- SHOWER ROOM
- ALLOCATED PARKING
- SOUTHERLY TERRACE
- NO UPWARD CHAIN

# Approach

Approached via communal parking and communal gardens with door giving access to a communal entrance and door giving access to the ground floor accommodation.

**Terrace to Rear** A paved raised terrace.