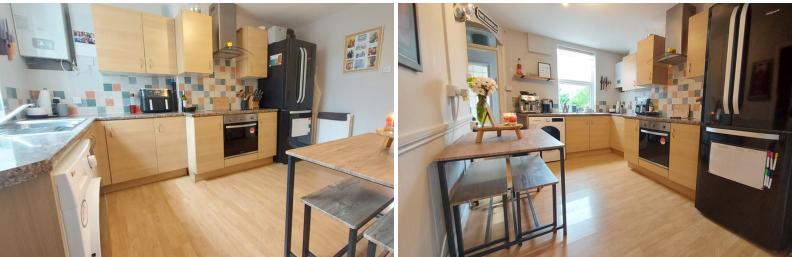

#### **KITCHEN**

13' 2" x 12' 1" (4.01m x 3.68m) (approx.) Fitted with a range of base and wall mounted units with work surfaces over, stainless steel sink with drainer unit and mixer tap. Plumbing for automatic washing machine, built in oven and four ring hob with extractor fan over. Wall mounted boiler, radiator, stairs to first floor landing with under stairs storage cupboard. UPVC double glazed window to rear.

## **REAR LOBBY**

Part glazed UPVC double glazed door to garden and laminate floor.