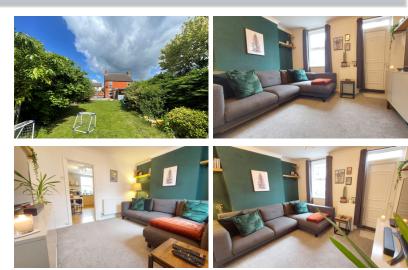

## LOUNGE

12' 6" x 10' 11" (3.81m x 3.33m) (approx.) UPVC double glazed window to front, radiator and TV point.

#### **KITCHEN**

13' 2" x 12' 1" (4.01m x 3.68m) (approx.) Fitted with a range of base and wall mounted units with work surfaces over, stainless steel sink with drainer unit and mixer tap. Plumbing for automatic washing machine, built in oven and four ring hob with extractor fan over. Wall mounted boiler, radiator, stairs to first floor landing with under stairs storage cupboard. UPVC double glazed window to rear.

## OUTSIDE

To the side of the property is a gravelled parking area providing off street parking.

The rear garden is enclosed by timber fence and mature hedge with paved patio and gravelled seating area, extensive lawn area, bark play area and shrub and flower borders.