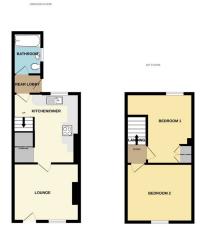

## LOUNGE

12' 6" x 10' 11" (3.81m x 3.33m) (approx.) UPVC double glazed window to front, radiator and TV point.

#### **KITCHEN**

13' 2" x 12' 1" (4.01m x 3.68m) (approx.) Fitted with a range of base and wall mounted units with work surfaces over, stainless steel sink with drainer unit and mixer tap. Plumbing for automatic washing machine, built in oven and four ring hob with extractor fan over. Wall mounted boiler, radiator, stairs to first floor landing with under stairs storage cupboard. UPVC double glazed window to rear.

## **REAR LOBBY**

Part glazed UPVC double glazed door to garden and laminate floor.

#### BATHROOM

Fitted with a three piece suite comprising low level WC, pedestal wash hand basin and panelled bath with mixer tap and shower over. Tiled floor, radiator and UPVC double glazed window to side.

#### **BEDROOM ONE**

13' 2" x 9' 11" (4.01m x 3.02m) (approx.) UPVC double glazed window to rear, exposed wooden floor, built in cupboard and further over stairs storage.

#### **BEDROOM TWO**

12' 8" x 10' 11" (3.86m x 3.33m) (approx.) UPVC double glazed window to front, feature cast iron fireplace, exposed wooden floorboard and radiator.

## **AGENTS NOTE**

The floorplan is for illustrative purposes only. Fixtures and fittings may not represent the current state of the property. Not to scale and is meant as a guide only.

Property details herein do not form part or all of an offer or contract. Any measurements included are for guidance only and, as such, must not be used for the purchase of carpets or fitted furniture etc. We have not tested any apparatus, equipment, fixtures or services; neither have we confirmed or verified the legal title of the property. All prospective purchasers must satisfy themselves as to the correctness and accuracy of such details provided by us. We accept no liability for any existing or future defects relating to any property. Any plans shown are not to scale and are meant as a guide only. 12 North Street Bourne, PE10 9AB T: 01778 420011