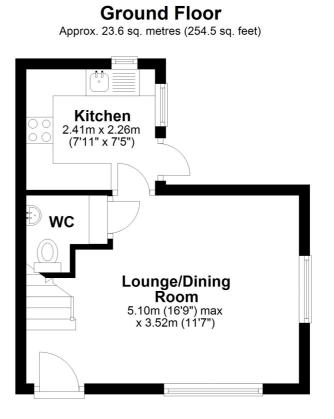

Inside, you'll find a spacious living area perfect for unwinding after a long day. This leads onto the kitchen which accesses the Courtyard garden. The large shower room provides convenience and modern comfort.

#### www.burnapandabel.co.uk

Don't miss out on this opportunity to own your dream home in the picturesque town of Hythe.

To book your viewing, Call Burnap + Abel on 01303258590.

Whilst every attempt has been made to ensure the accuracy of the floor plan contained here, measurements of doors, windows, rooms and any other items are approximate and no responsibility is taken for any error, omission or mis-statement. This plan is for illustrative purposes only and should be used as such by any prospective purchaser. Plan produced using PlanUp.