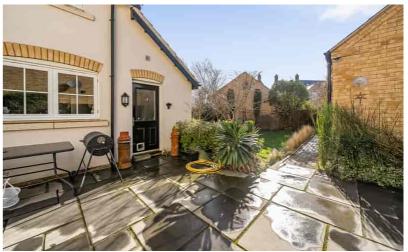

#### Rear Garden

Rear garden mainly laid to lawn, with paved footpath leading to rear gated access. Paved patio area. External light. External water tap. Variety of shrubs and trees.

#### Front Garden

Small front garden enclosed by low brick wall with iron railings and gate. Footpath to front door. Mature shrubs and trees.