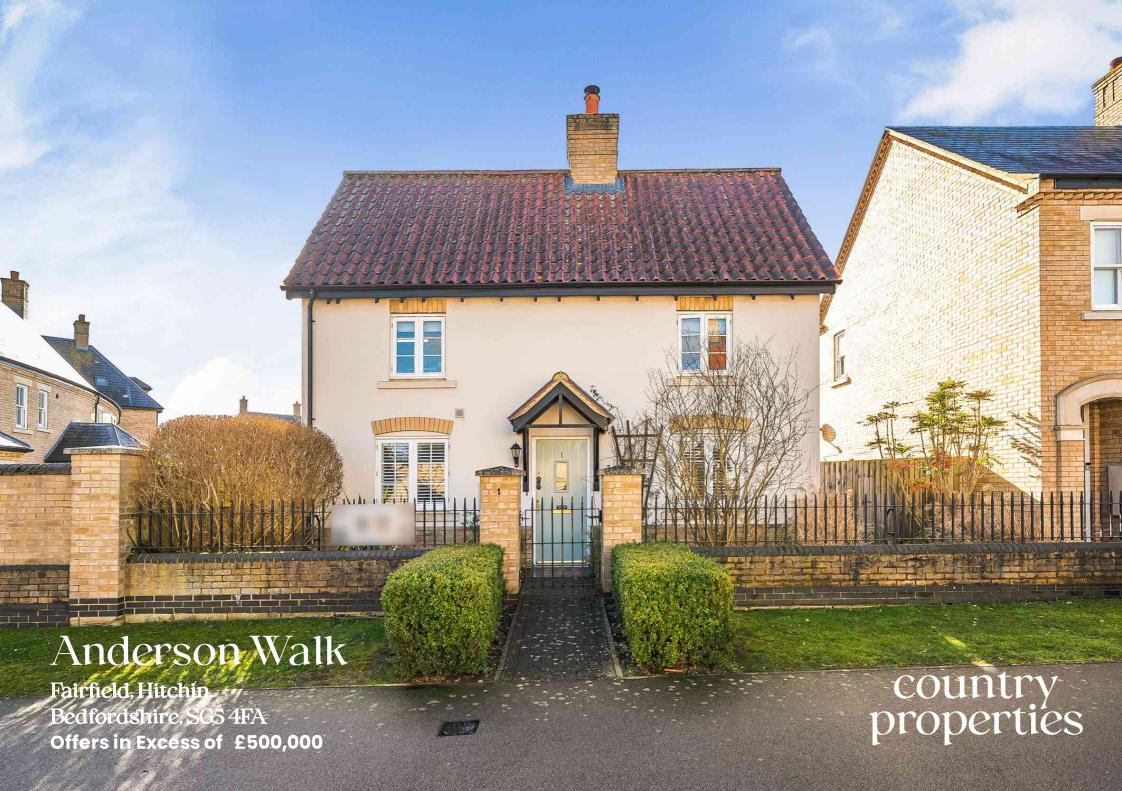

This immaculate cottage style 3 bedroom detached home situated on the sought after 'Fairfield' development, benefits from a Inglenook fireplace, sunny south west facing garden, secure off road parking and garage, with Countryside walks and local amenities on your doorstep.

- Excellent commuter access into London via Arlesey main line station (St Pancras in 38 mins)
- Off road parking for up to 2 cars
- Located within 'Fairfield' is a Tesco's convenience store,
   Bannatyne's Gym and Spa, along with Fairfield Park Cricket & Bowls Club
- Just Move in!
- Tucked away and set back from the road
- Newly updated Bathroom, WC and Kitchen
- Peaceful location on an Idyllic walkway
- Updated features through-out to boast the Cottage feel
- Inglenook Fireplace