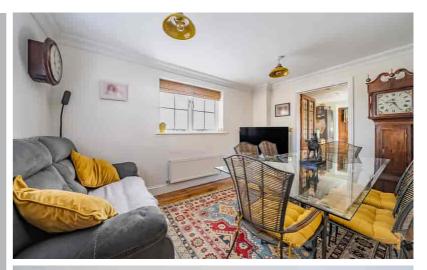

### Living Room

13' 4" (max) x 10' 0" (4.07m max x 3.04m) Double glazed window to front aspect. Inglenook fireplace with log burner. Two radiators. Double glazed French doors onto rear garden. Stairs to first floor.

# Dining Room

13' 2" x 8' 8" (4.02m x 2.64m) Double glazed window to front and side aspect. Wood effect vinyl flooring. Radiator. Understairs storage cupboard. Door into kitchen.