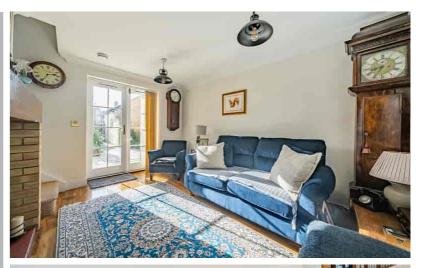

### Living Room

13' 4" (max) x 10' 0" (4.07m max x 3.04m) Double glazed window to front aspect. Inglenook fireplace with log burner. Two radiators. Double glazed French doors onto rear garden. Stairs to first floor.