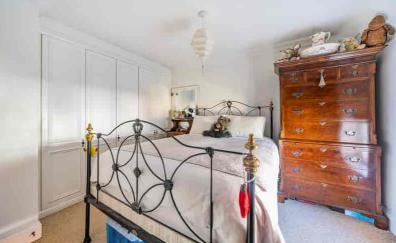

#### Bedroom One

13' 4" x 9' 8" (max) (4.06m x 2.94m max) Master bedroom with a range of built-in wardrobes. Further storage cupboard. Double glazed window to front aspect. Radiator.

#### **Bedroom Two**

9' 9" x 9' 5" (2.97m x 2.86m) Double glazed window to side aspect. Radiator.

#### **Bedroom Three**

10' 8" x 6' 11" (3.24m x 2.11m) Double glazed window to front aspect. Access to loft space. Radiator.