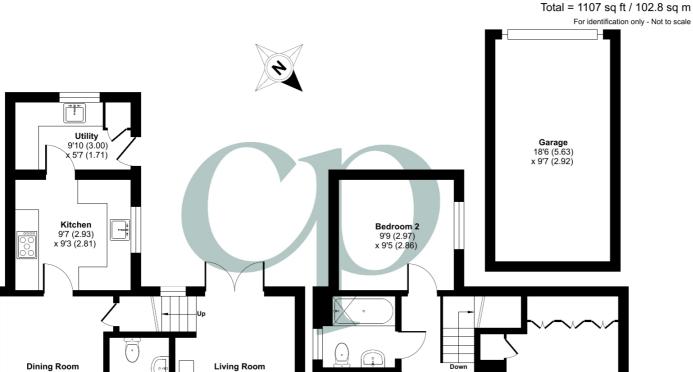

### Parking

Allocated off road parking spaces to rear of the property.

Approximate Area = 930 sq ft / 86.3 sq m Garage = 177 sq ft / 16.4 sq m Total = 1107 sq ft / 102.8 sq m

Bedroom 1

13'4 (4.06) x 9'8 (2.94) max

13'4 (4.07) max

x 10' (3.04)

Floor plan produced in accordance with RICS Property Measurement 2nd Edition, Incorporating International Property Measurement Standards (IPMS2 Residential). © nichecom 2025. Produced for Country Properties. REF: 1757660

13'2 (4.02)

x 8'8 (2.64)

**GROUND FLOOR** 

All measurements are approximate and quoted in metric with imperial equivalents and for general guidance only and whilst every attempt has been made to ensure accuracy, they must not be relied on. The fixtures, fittings and appliances referred to have not been tested and therefore no guarantee can be given and that they are in working order. Internal photographs are reproduced for general information and it must not be inferred that any item shown is included with the property. For a free valuation, contact the numbers listed on the brochure

Bedroom 3 10'8 (3.24) max x 6'11 (2.11)

**FIRST FLOOR** 