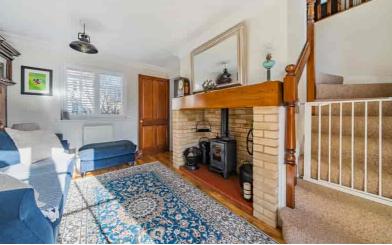

### Living Room

13' 4" (max) x 10' 0" (4.07m max x 3.04m) Double glazed window to front aspect. Inglenook fireplace with log burner. Two radiators. Double glazed French doors onto rear garden. Stairs to first floor.