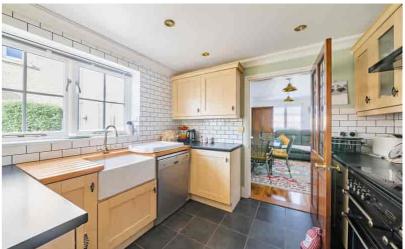

#### Kitchen

9' 7" x 9' 3" (2.93m x 2.81m) A range of wall and base units with worksurfaces over and tiled splashbacks. Space for range style cooker with extractor hood over. Space for dishwasher. Space for fridge/freezer. Butler style sink with swan neck mixer tap over. Ceramic tiled flooring. Door into utility room. Double glazed window to rear aspect.