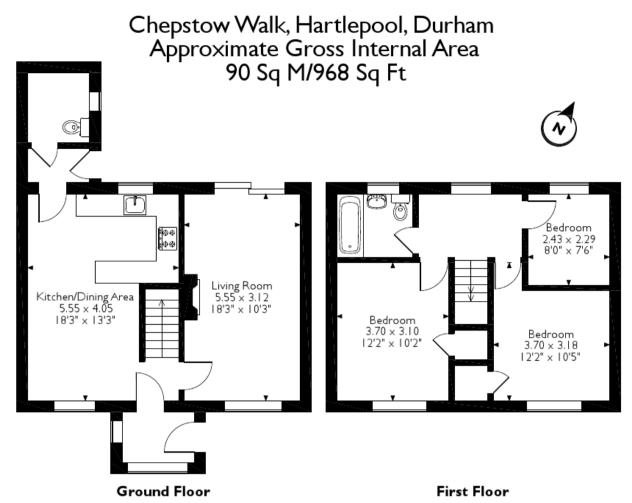

The interior of this beautifully presented property comprises a spacious living room, fitted kitchen/diner and w/c on the ground floor. The first floor consists of 3 bedrooms and the family bathroom. The exterior boasts a private rear yard, perfect for enjoying the summer months.

Please note that the location of doors, windows and other items are approximate and this floorplan is to be used for illustrative purposes only. Unauthorized reproduction is prohibited.

20-22 Bridge End, Leeds, LS1 4DJ t: 0330 004 0050 e: hello@bettermove.co.uk www.bettermove.co.uk