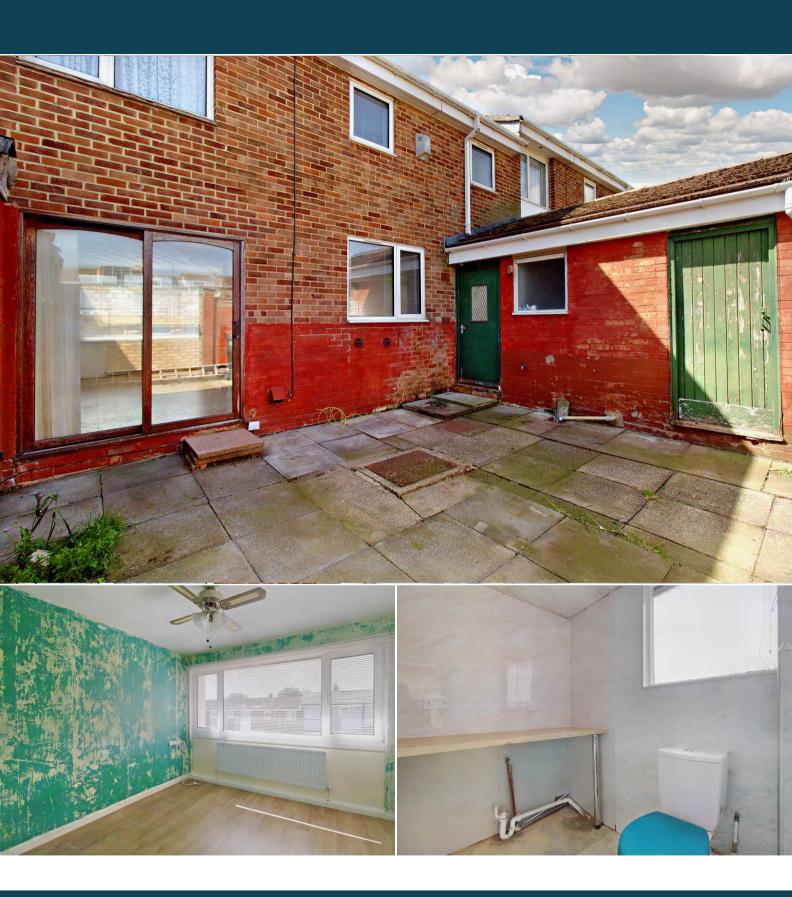

The interior of this beautifully presented property comprises a spacious living room, fitted kitchen/diner and w/c on the ground floor. The first floor consists of 3 bedrooms and the family bathroom. The exterior boasts a private rear yard, perfect for enjoying the summer months.