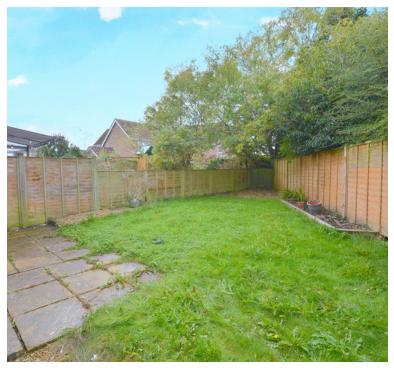

reezer, washing machine and dishwasher. Wall mounted boiler,

## Lounge:

5.05m x 3.61m (16' 7" x 11' 10") Sliding double glazed door to the garden (these doors where fitted in 2023), 2 radiators, stairs to the first floor

# First floor landing:

Loft access.

#### Bedroom 1:

3.53m x 2.65m (11' 7" x 8' 8") Radiator, built in wardrobe, double glazed window

### Bedroom 2:

3.30m x 2.06m (10' 10" x 6' 9") 2 cupboards, radiator, double glazed window

## **Bathroom:**

Large walk in shower cubicle, WC, radiator, double glazed window, wash hand basin, radiator

## Garage and Parking:

5.08m x 2.65m (16' 8" x 8' 8") The driveway leads to the SINGLE GARAGE, which has power and light, up and over door, plus door to the garden

## Rear garden:

A lovely size garden mainly laid to lawn













#### **FLOORPLAN & EPC**