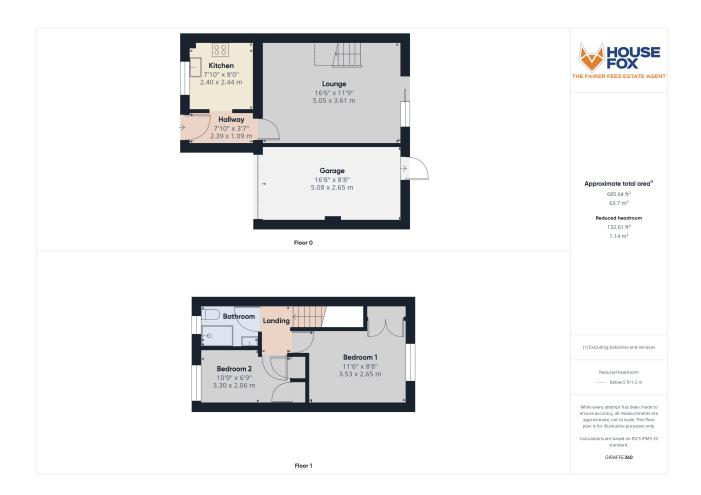

#### **ROOM DESCRIPTIONS**

# Main front door to the hallway:

# Hallway:

Arch to kitchen, door to the lounge

### Kitchen:

2.44m x 2.40m (8' 0" x 7' 10") Sink unit, floor and wall units, double glazed window, built in oven, extractor hood, integrated fridge, freezer, washing machine and dishwasher. Wall mounted boiler,

## Lounge:

5.05m x 3.61m (16' 7" x 11' 10") Sliding double glazed door to the garden (these doors where fitted in 2023), 2 radiators, stairs to the first floor

# First floor landing:

Loft access.

#### Bedroom 1:

3.53m x 2.65m (11' 7" x 8' 8") Radiator, built in wardrobe, double glazed window

### Bedroom 2:

3.30m x 2.06m (10' 10" x 6' 9") 2 cupboards, radiator, double glazed window

## **Bathroom:**

Large walk in shower cubicle, WC, radiator, double glazed window, wash hand basin, radiator

## Garage and Parking:

5.08m x 2.65m (16' 8" x 8' 8") The driveway leads to the SINGLE GARAGE, which has power and light, up and over door, plus door to the garden

#### **FLOORPLAN & EPC**