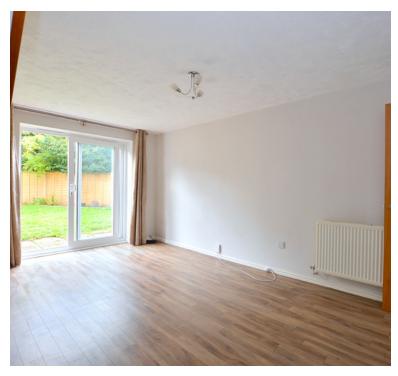

## Lounge:

5.05m x 3.61m (16' 7" x 11' 10") Sliding double glazed door to the garden (these doors where fitted in 2023), 2 radiators, stairs to the first floor