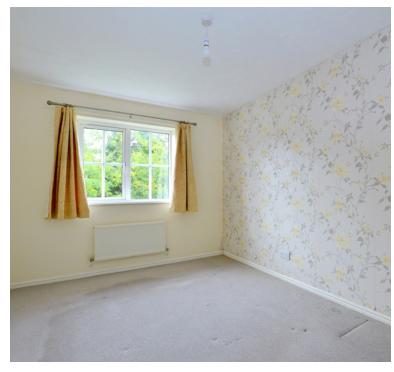

#### Bedroom 1:

3.53m x 2.65m (11' 7" x 8' 8") Radiator, built in wardrobe, double glazed window

### Bedroom 2:

3.30m x 2.06m (10' 10" x 6' 9") 2 cupboards, radiator, double glazed window