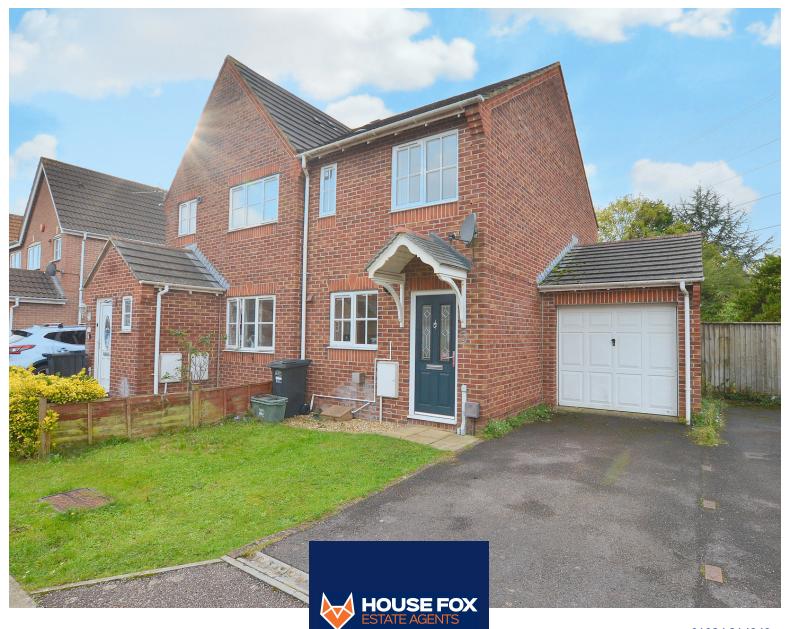

# Lanthony Close, Weston Village, Weston-Super-Mare, Somerset. BS24 7AR

£240,000 Freehold FOR SALE

#### PROPERTY DESCRIPTION

HOUSE FOX ESTATE AGENTS PRESENTS......Offered with no onward chain, this semi detached home has a lovely large garden, which is perfect for entertaining and enjoying sunny afternoons.

The house is set in a cul-de-sac location, with the garage and driveway to the side. Once inside you have hallway with archway to the kitchen (which is fitted with ovens, hob, fridge, freezer, washing machine) lounge with sliding door onto the rear garden, 2 bedrooms, bathroom with a large shower cubicle, plus gas central heating and double glazing.

## Garage and Parking:

5.08m x 2.65m (16' 8" x 8' 8") The driveway leads to the SINGLE GARAGE, which has power and light, up and over door, plus door to the garden