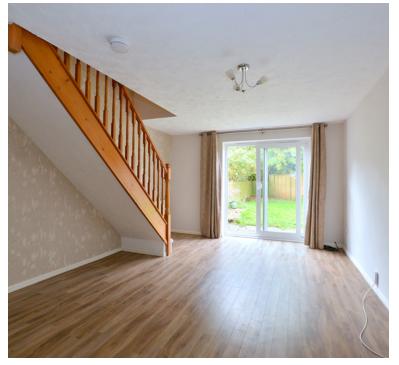

## Lounge:

5.05m x 3.61m (16' 7" x 11' 10") Sliding double glazed door to the garden (these doors where fitted in 2023), 2 radiators, stairs to the first floor