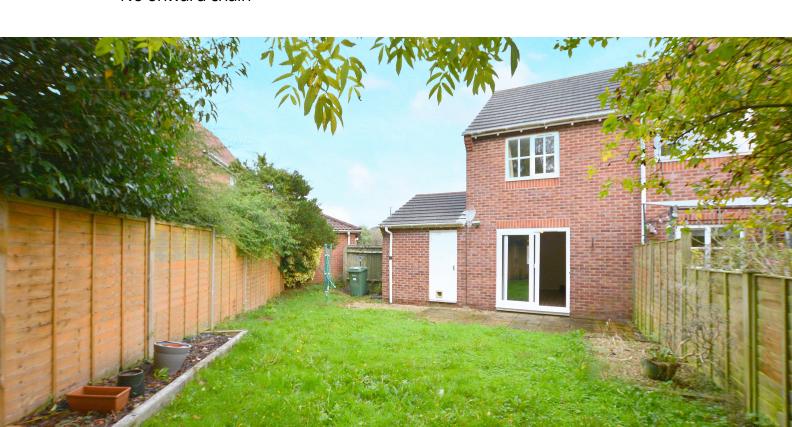

set in a cul-de-sac location, with the garage and driveway to the side. Once inside you have hallway with archway to the kitchen (which is fitted with ovens, hob, fridge, freezer, washing machine) lounge with sliding door onto the rear garden, 2 bedrooms, bathroom with a large shower cubicle, plus gas central heating and double glazing.

This really is a great first home or investment, with the location, garden size and no onward chain complications, please call House Fox Estate

Agents today, to book a viewing

#### **FEATURES**

- WALK THROUGH 360 VIDEO TOUR AVAILABLE
- Semi detached house in great location
- Large garden
- Garage and parking
- No onward chain

- Kitchen with appliances
- Gas central heating & double glazing
- Double glazing (fitted 2022)
- Cul-de-sac location
- EPC-C



#### **ROOM DESCRIPTIONS**

# Main front door to the hallway:

# Hallway:

Arch to kitchen, door to the lounge

### Kitchen:

2.44m x 2.40m (8' 0" x 7' 10") Sink unit, floor and wall units, double glazed window, built in oven, extractor hood, integrated fridge, freezer, washing machine and dishwasher. Wall mounted boiler,

## Lounge:

5.05m x 3.61m (16' 7" x 11' 10") Sliding double glazed door to the garden (these doors where fitted in 2023), 2 radiators, stairs to the first floor

# First floor landing:

Loft access.

#### Bedroom 1:

3.53m x 2.65m (11' 7" x 8' 8") Radiator, built in wardrobe, double glazed window

### Bedroom 2:

3.30m x 2.06m (10' 10" x 6' 9") 2 cupboards, radiator, double glazed window

## **Bathroom:**

Large walk in shower cubicle, WC, radiator, double glazed windo