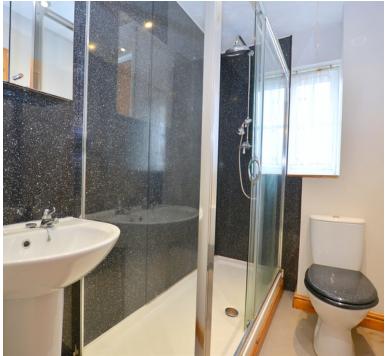

## **Bathroom:**

Large walk in shower cubicle, WC, radiator, double glazed window, wash hand basin, radiator