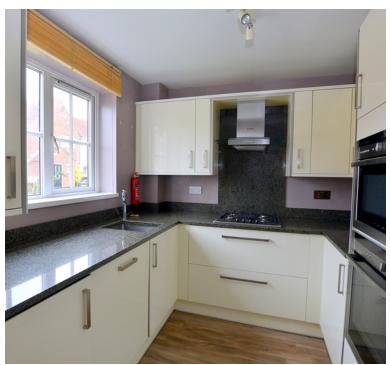

### Kitchen:

2.44m x 2.40m (8' 0" x 7' 10") Sink unit, floor and wall units, double glazed window, built in oven, extractor hood, integrated fridge, freezer, washing machine and dishwasher. Wall mounted boiler,