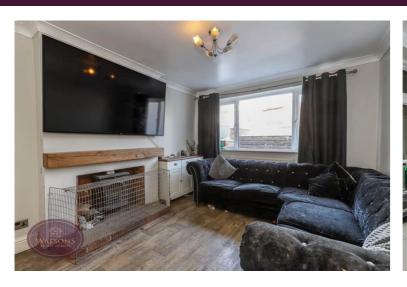

## Entrance Hall

UPVC double glazed window, radiator, stairs to the first floor and storage cupboard. Doors to the lounge and kitchen.

4.5m x 3.2m (14' 9" x 10' 6") UPVC double glazed window to the front, radiator and multi fuel burner.

## Sitting Room

2.8m x 2.6m (9' 2" x 8' 6") Radiator.