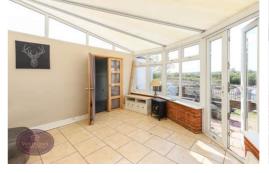

## Conservatory

4.0m x 4.0m (13' 1" x 13' 1") Brick & uPVC double glazed construction. UPVC double glazed French doors leading to the rear garden, radiator, tiled flooring and door to annexe bedroom.