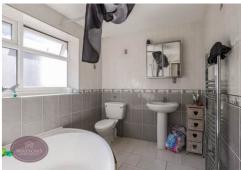

## Bathroom

2.4m x 2.1m (7' 10" x 6' 11") 3 piece suite in white comprising WC, wall mounted sink and corner bath with shower over. UPVC double glazed window to the side, chrome heated towel rail.