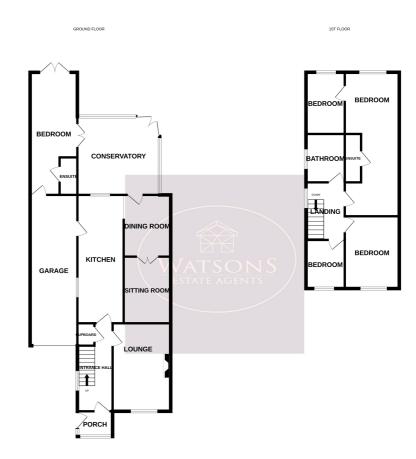

#### **Ground Floor**

## First Floor

# Landing

UPVC double glazed window to the side, access to the attic and doors to primary bedroom, bedrooms 2 & 3 and family bathroom.

Whits every attents has been made to ensure the accuracy of the floorplan contained here, measurement of doors, includes, comes and any other items are approximate and no responsibility is taken to remoiscion or mis-statement. This plan is for illustrative purposes only and should be used as such by any prospective purchaser. The services, systems and appliances shown have not been tested and no guarant as to their operability or efficiency can be given.

# Outside

To the front of the are tiered plum slate beds. A driveway provides ample off road parking and leads to the integral garage measuring 7.7m x 2.2m with up & over door, light, tiled flooring and access to the annexe bedroom and kitchen. The low maintenance rear garden off a good level of privacy and comprises a paved patio and steps leading down to the artificial lawn. The garden is enclosed by timber fencing to the perimeter.