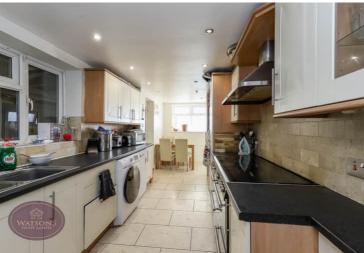

## Kitchen

6.6m x 2.1m (21' 8" x 6' 11") A range of matching wall & base units, work surfaces incorporating a one & a half bowl sink & drainer unit. Space for cooker with extractor over, plumbing for washing machine. Tiled flooring, ceiling spotlights, radiator. UPVC double glazed window to the rear and open to the dining area. Doors to the conservatory and garage.