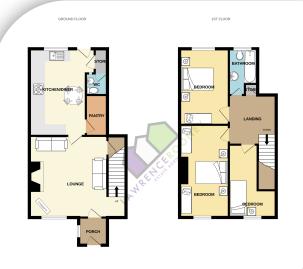

#### **Entrance Porch**

External front door and side window, inner door into:

#### Lounge

15' 2" x 15' 0" (4.62m x 4.57m) Front elevation window, under stairs store, rustic brick fireplace, alcove shelving, wall light points and exposed beams.

#### **Dining Kitchen**

#### 12' 0" x 16' 0" (3.66m x 4.88m)

Fitted with an extensive range of units with contrasting work surfaces to complement, inset sink/drainer, gas hob with extractor canopy over, space for appliances, rear window, tiled floor, radiator and external rear door.

### Cloakroom

Two Piece suite.

**Landing** Built in storage and access to the bedrooms.

### Bedroom One

9' 1" x 15' 0" (2.77m x 4.57m) Front window and radiator.

**Bedroom Two** Rear window and radiator.

#### **Bedroom Three**

5' 9" x 11' 8" (1.75m x 3.56m) (L-Shaped) Front window and radiator.

#### Bathroom

Three piece suite comprises: panelled bath with shower over, pedestal wash hand basin and low level W.C. Frosted rear window, tiled to complement and radiator.

#### Outside

To the front paved driveway, stone wall and paved garden area. At the rear a fully enclosed paved yard area.

Y

3

4

111

Ζ

Ο