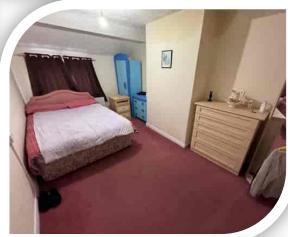

### Bedroom One

9' 1" x 15' 0" (2.77m x 4.57m) Front window and radiator.

**Bedroom Two** Rear window and radiator.

#### **Bedroom Three**

5' 9" x 11' 8" (1.75m x 3.56m) (L-Shaped) Front window and radiator.