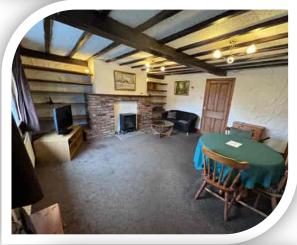

#### Lounge

15' 2" x 15' 0" (4.62m x 4.57m) Front elevation window, under stairs store, rustic brick fireplace, alcove shelving, wall light points and exposed beams.