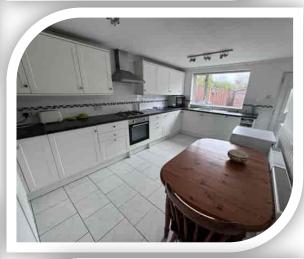

#### **Dining Kitchen**

#### 12' 0" x 16' 0" (3.66m x 4.88m)

Fitted with an extensive range of units with contrasting work surfaces to complement, inset sink/drainer, gas hob with extractor canopy over, space for appliances, rear window, tiled floor, radiator and external rear door.