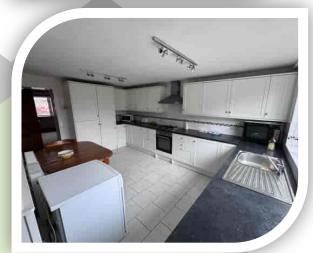

#### **Dining Kitchen**

#### 12' 0" x 16' 0" (3.66m x 4.88m)

Fitted with an extensive range of units with contrasting work surfaces to complement, inset sink/drainer, gas hob with extractor canopy over, space for appliances, rear window, tiled floor, radiator and external rear door.