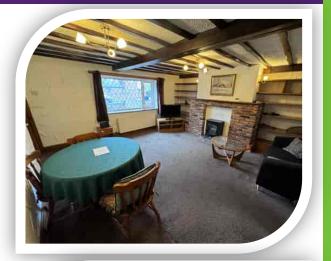

#### Lounge

15' 2" x 15' 0" (4.62m x 4.57m) Front elevation window, under stairs store, rustic brick fireplace, alcove shelving, wall light points and exposed beams.