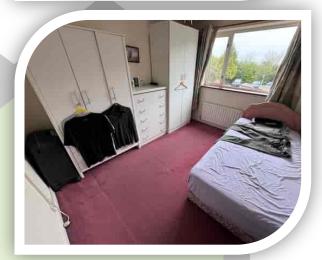

### Bedroom One

9' 1" x 15' 0" (2.77m x 4.57m) Front window and radiator.

**Bedroom Two** Rear window and radiator.

#### **Bedroom Three**

5' 9" x 11' 8" (1.75m x 3.56m) (L-Shaped) Front window and radiator.