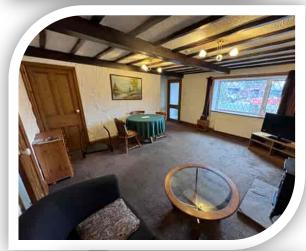

#### Lounge

15' 2" x 15' 0" (4.62m x 4.57m) Front elevation window, under stairs store, rustic brick fireplace, alcove shelving, wall light points and exposed beams.