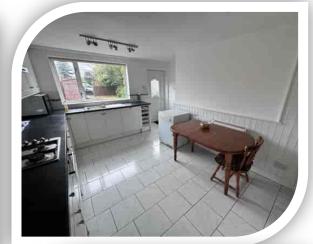

#### **Dining Kitchen**

#### 12' 0" x 16' 0" (3.66m x 4.88m)

Fitted with an extensive range of units with contrasting work surfaces to complement, inset sink/drainer, gas hob with extractor canopy over, space for appliances, rear window, tiled floor, radiator and external rear door.