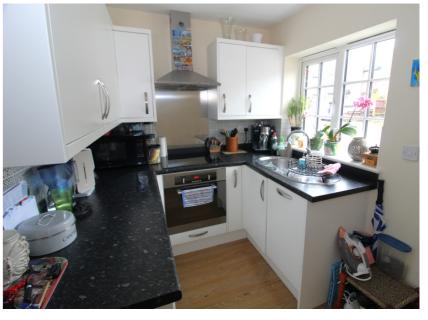

The property boasts a modern fitted kitchen, a cloakroom, a well presented bathroom, an enclosed rear garden and two parking spaces to the rear, one of which is under a car port.

Viewing is strongly advised to avoid missing this great first time buy/investment purchase.

Plan produced using PlanUp.

- Two Double Bedrooms, one with fitted wardrobes
- Downstairs Cloakroom
- Enclosed Rear Garden
- Carport To Rear
- Fitted Kitchen
- Close Proximity to Train Station
- Walking Distance to the Town Centre