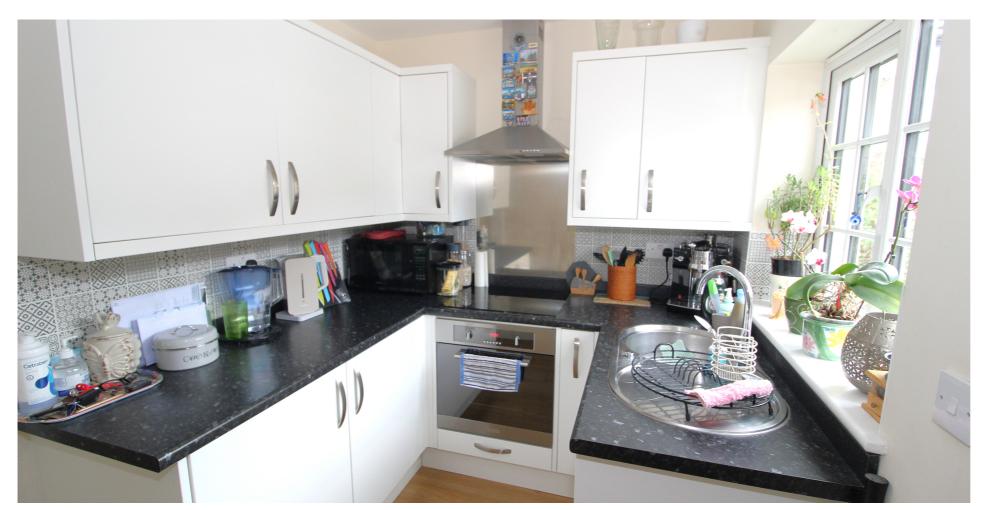

The property boasts a modern fitted kitchen, a cloakroom, a well presented bathroom, an enclosed rear garden and two parking spaces to the rear, one of which is under a car port.

Viewing is strongly advised to avoid missing this great first time buy/investment purchase.