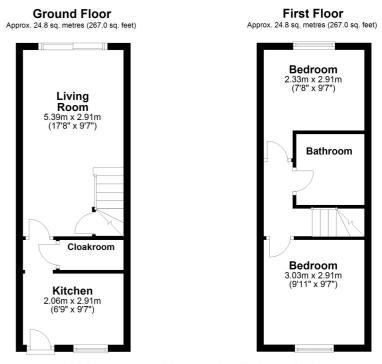

£350,000 Freehold

Total area: approx. 49.6 sq. metres (534.0 sq. feet)

All measurements shown are approximate and for guidance only. Garages and workshops are not included in any gross floor areas unless integral to the main building where they will be included.

Plan produced using PlanUp.

- Two Double Bedrooms, one with fitted wardrobes
- Downstairs Cloakroom
- Enclosed Rear Garden
- Carport To Rear
- Fitted Kitchen
- Close Proximity to Train Station
- Walking Distance to the Town Centre