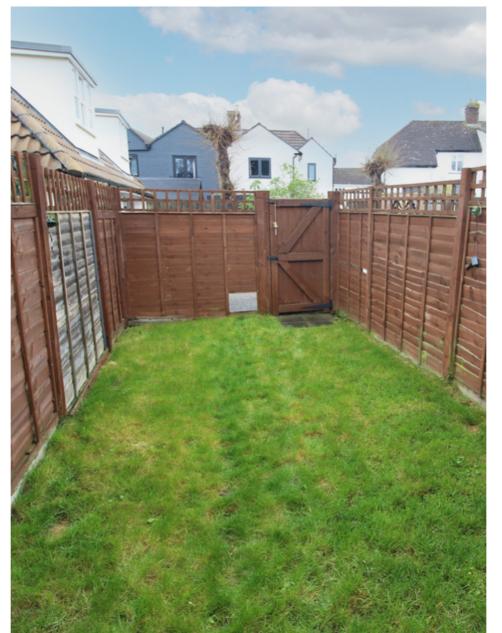

The property boasts a modern fitted kitchen, a cloakroom, a well presented bathroom, an enclosed rear garden and two parking spaces to the rear, one of which is under a car port.

Viewing is strongly advised to avoid missing this great first time buy/investment purchase.

Plan produced using PlanUp.

- Two Double Bedrooms, one with fitted wardrobes
- Downstairs Cloakroom
- Enclosed Rear Garden
- Carport To Rear
- Fitted Kitchen
- Close Proximity to Train Station
- Walking Distance to the Town Centre