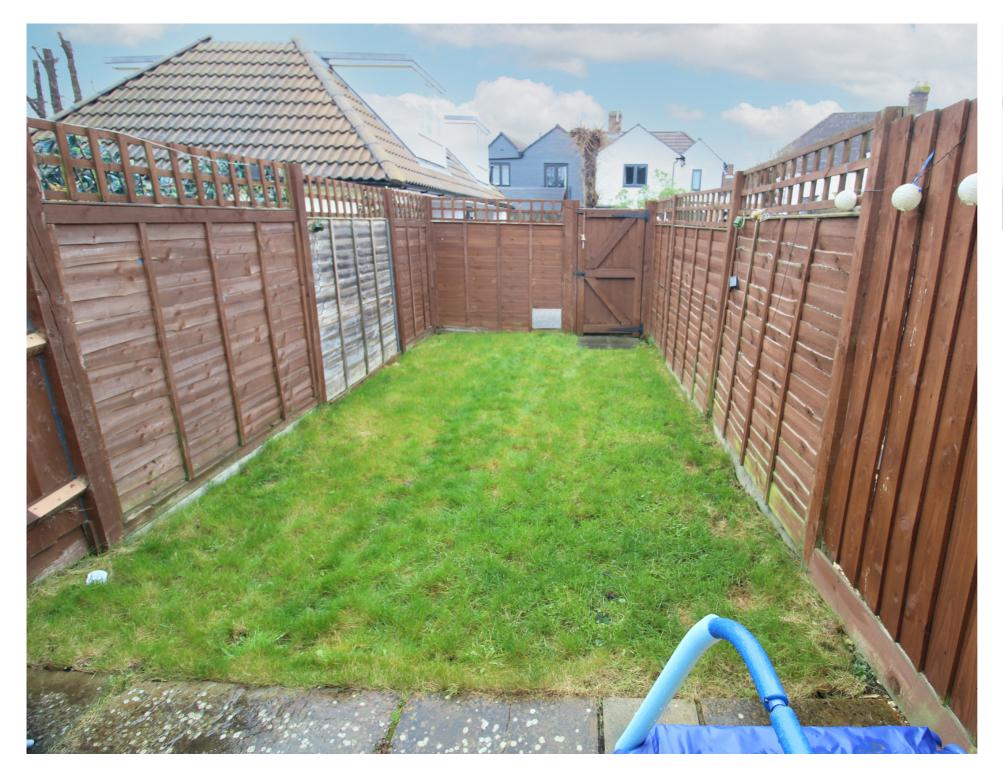

The property boasts a modern fitted kitchen, a cloakroom, a well presented bathroom, an enclosed rear garden and two parking spaces to the rear, one of which is under a car port.

Viewing is strongly advised to avoid missing this great first time buy/investment purchase.