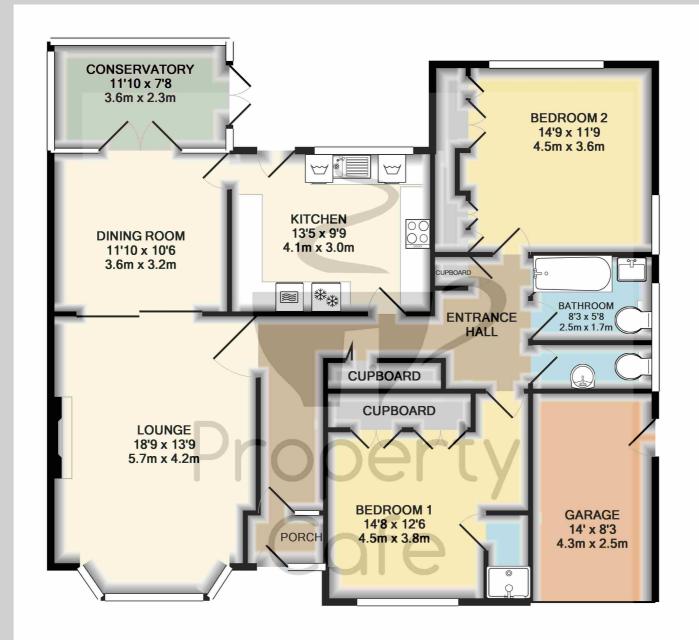

## TOTAL APPROX. FLOOR AREA 1343 SQ.FT. (124.8 SQ.M.)

Whilst every attempt has been made to ensure the accuracy of the floor plan contained here, measurements of doors, windows, rooms and any other items are approximate and no responsibility is taken for any error, omission, or mis-statement. This plan is for illustrative purposes only and should be used as such by any prospective purchaser. The services, systems and appliances shown have not been tested and no guarantee as to their operability or efficiency can be given