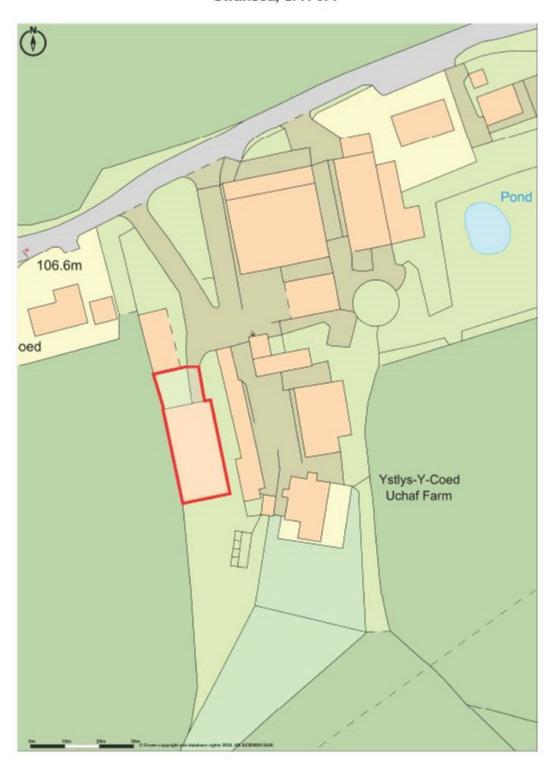

#### **Directions**

Take the A48 from Pont Abraham interchange towards Carmarthen. Take the first left turning off the A48 and the property is the first farm on the left hand side. Unit 1 is edged in red on the plan attached to this brochure.