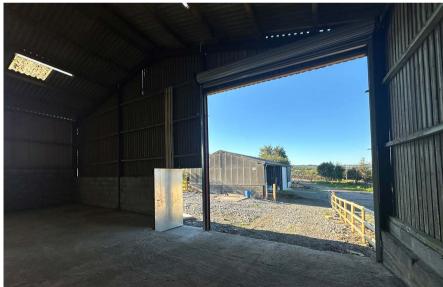

#### **Full Details**

A steel framed building with a concrete floor extending to approximately 90ft x 45 ft (27.42 m x 13.72 m) located just off the A48/M4 motorway at Pont Abraham providing a secure and self-contained storage/workshop unit. The building has concrete block walls with Yorkshire boarding above and the owner is willing to block/board the walls in order to further secure the building. A roller shutter door is in the process of being installed.