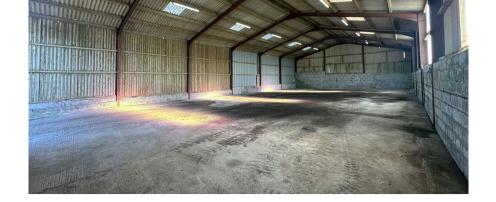

## **Property Summary**

A steel framed building with a concrete floor extending to approximately 90ft x 45 ft (27.42m x 13.72m) located just off the A48/M4 motorway at Pont Abraham providing a secure and self-contained storage/workshop unit.

#### **Full Details**

A steel framed building with a concrete floor extending to approximately 90ft x 45 ft (27.42 m x 13.72 m) located just off the A48/M4 motorway at Pont Abraham providing a secure and self-contained storage/workshop unit. The building has concrete block walls with Yorkshire boarding above and the owner is willing to block/board the walls in order to further secure the building. A roller shutter door is in the process of being installed.