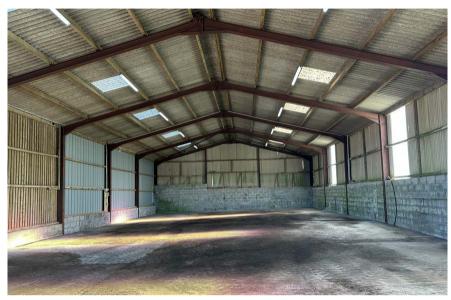

## **Property Summary**

A steel framed building with a concrete floor extending to approximately 90ft x 45 ft (27.42m x 13.72m) located just off the A48/M4 motorway at Pont Abraham providing a secure and self-contained storage/workshop unit.

#### **Full Details**

A steel framed building with a concrete floor extending to approximately 90ft x 45 ft (27.42 m x 13.72 m) located just off the A48/M4 motorway at Pont Abraham providing a secure and self-contained storage/workshop unit. The building has concrete block walls with Yorkshire boarding above and the owner is willing to block/board the walls in order to further secure the building. A roller shutter door is in the process of being installed.