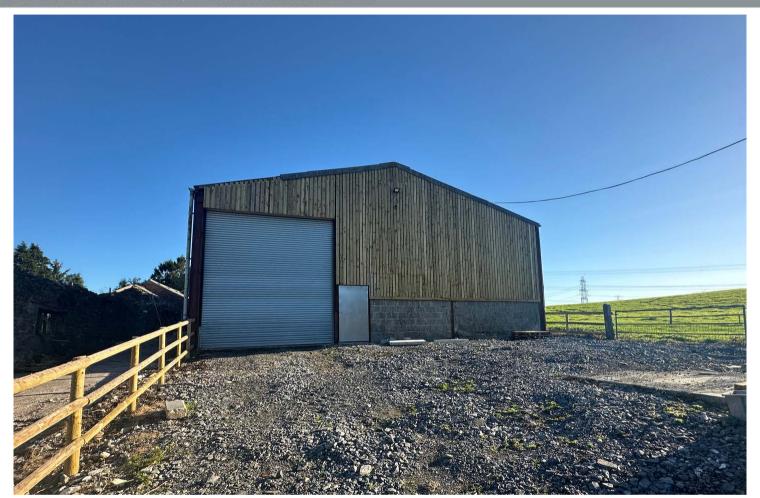

# Unit 1 at Ystlys Y Coed Farm, Llanedi, Pontarddulais, Swansea SA4 0FP

## **Property Summary**

A steel framed building with a concrete floor extending to approximately 90ft x 45 ft (27.42m x 13.72m) located just off the A48/M4 motorway at Pont Abraham providing a secure and self-contained storage/workshop unit.

#### **Full Details**

A steel framed building with a concrete floor extending to approximately 90ft x 45 ft (27.42 m x 13.72 m) located just off the A48/M4 motorway at Pont Abraham providing a secure and self-contained storage/workshop unit. The building has concrete block walls with Yorkshire boarding above and the owner is willing to block/board the walls in order to further secure the building. A roller shutter door is in the process of being installed.