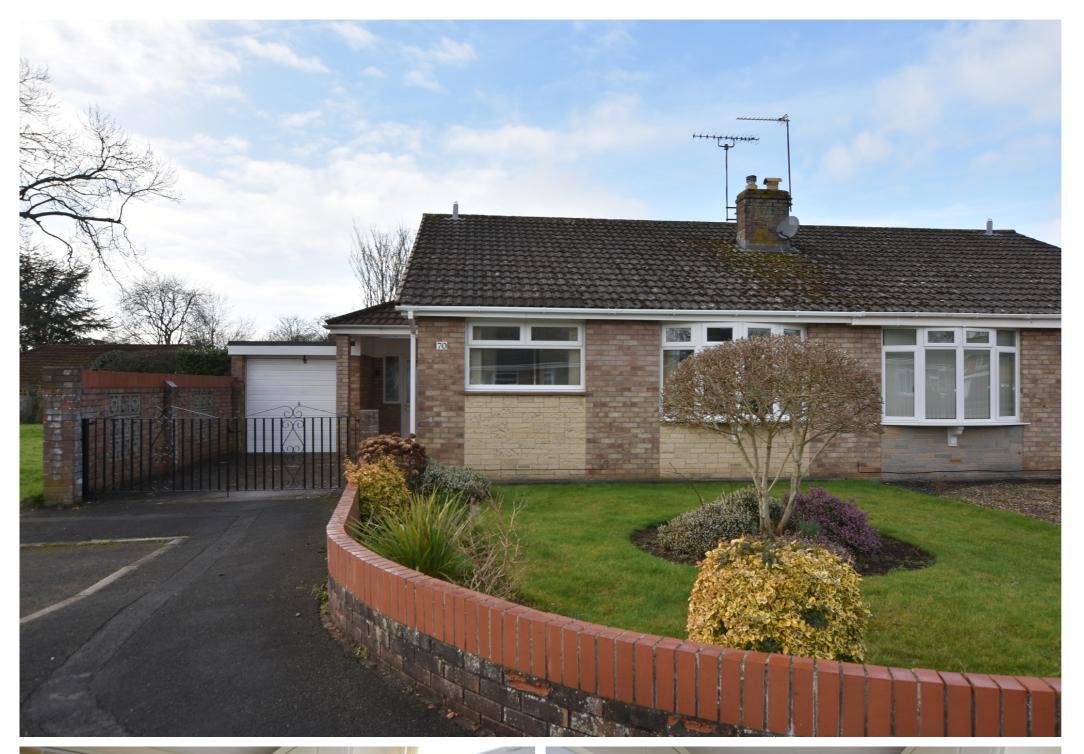

## Nightingale Gardens Nailsea

This beautifully presented bungalow is ideally located at the head of a quiet and neighbourly Cul de Sac of just eight other bungalows with level access to the town centre, amenities, public transport links and local parkland nearby. Offered for sale with no onward, the well presented accommodation briefly comprises; Entrance Hall, Kitchen/Breakfast Room, Sitting Room, Conservatory, Rear Lobby/Utilty Room, Bedrooms and Shower Room. Outside, there are well maintained gardens to the front and rear, the latter enjoying a West facing aspect. Also a gated driveway and Garage with power connected.