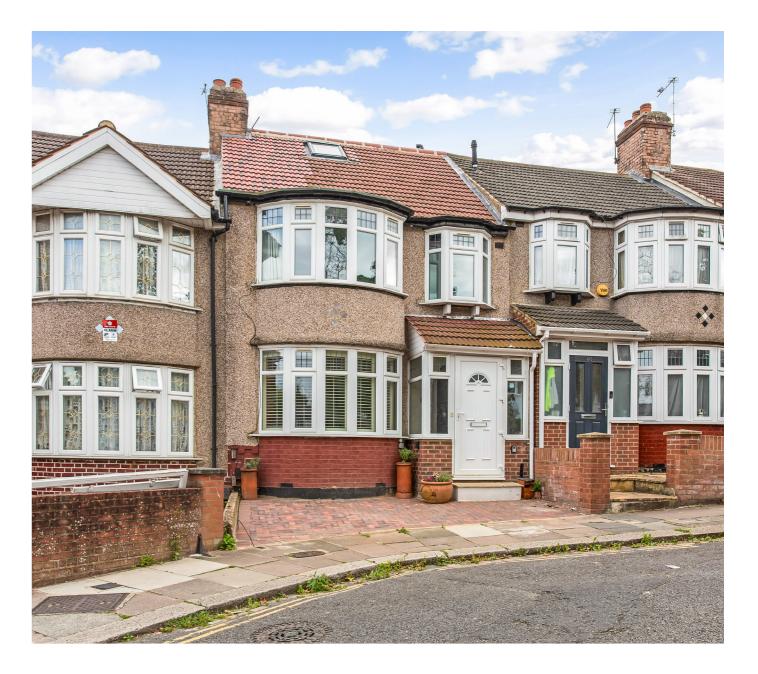

# Oldfield Lane South, UB6 £649,950

Welcome to this stunning terraced house featuring four generously sized bedrooms and two bathrooms. The property offers a separate reception room, along with an open plan kitchen and living area.

Lovingly and skilfully refurbished by the current owners to be a wonderful family home.

Oldfield Lane, South Greenford, UB6

Approximate Floor Area = 125.3 sq m / 1349 sq ft Outbuilding = 13.8 sq m / 148 sq ft Total = 139.1 sq m / 1497 sq ft

## Oldfield Lane South, UB6 GUIDE PRICE £650,000-£675,000

Beautiful bay windows fill the home with natural light, enhancing its charm.

Recently renovated, it boasts a loft conversion, a conservatory, and an outhouse at the back of the garden that can be used as a studio. Ideally located in Greenford, the home is close to local amenities and excellent transport links, offering both comfort and convenience. EPC Rating D.