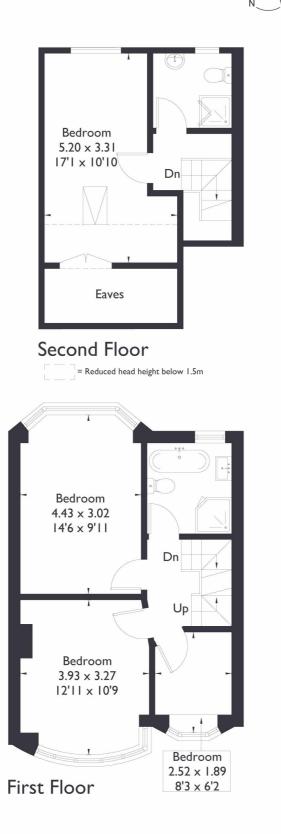

Lovingly and skilfully refurbished by the current owners to be a wonderful family home.

Oldfield Lane, South Greenford, UB6

Approximate Floor Area = 125.3 sq m / 1349 sq ft Outbuilding = 13.8 sq m / 148 sq ft Total = 139.1 sq m / 1497 sq ft

### FEATURES

Four Bedrooms Two Bathrooms Outdoor Studio/Office Recently Redecorated/New Loft Greenford Amenities The Cardinal Wiseman Catholic School EPC Rating D.

WWW.SARGEANTS.LONDON

4 BEDROOM HOUSE

## Oldfield Lane South, UB6 GUIDE PRICE £650,000-£675,000

Beautiful bay windows fill the home with natural light, enhancing its charm.

Recently renovated, it boasts a loft conversion, a conservatory, and an outhouse at the back of the garden that can be used as a studio. Ideally located in Greenford, the home is close to local amenities and excellent transport links, offering both comfort and convenience. EPC Rating D.