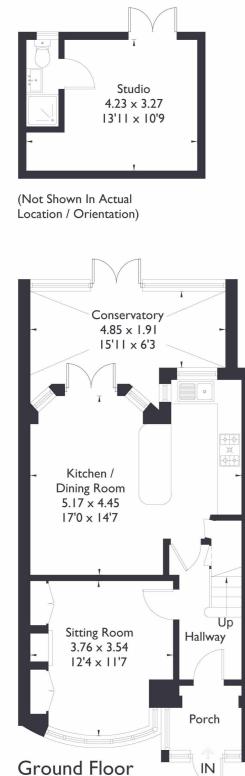

Lovingly and skilfully refurbished by the current owners to be a wonderful family home.

Oldfield Lane, South Greenford, UB6

Approximate Floor Area = 125.3 sq m / 1349 sq ft Outbuilding = 13.8 sq m / 148 sq ft Total = 139.1 sq m / 1497 sq ft

### FEATURES

Four Bedrooms Two Bathrooms Outdoor Studio/Office Recently Redecorated/New Loft Greenford Amenities The Cardinal Wiseman Catholic School EPC Rating D.

WWW.SARGEANTS.LONDON

4 BEDROOM HOUSE

## Oldfield Lane South, UB6 GUIDE PRICE £650,000-£675,000

Beautiful bay windows fill the home with natural light, enhancing its charm.

Recently renovated, it boasts a loft conversion, a conservatory, and an outhouse at the back of the garden that can be used as a studio. Ideally located in Greenford, the home is close to local amenities and excellent transport links, offering both comfort and convenience. EPC Rating D.