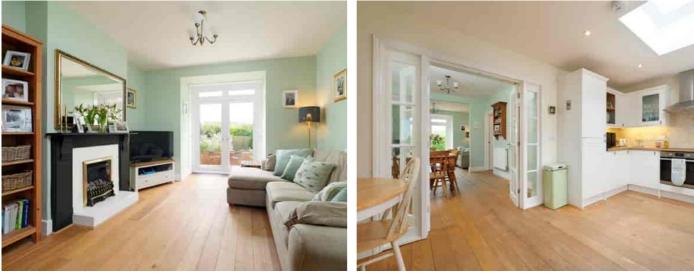

## The accommodation comprises

Ground floor Entrance hall

**Dining room** 12' 2" x 10' 6" (3.71m x 3.20m) being open plan to:

Living room 13' 5" x 11' 11" (4.09m x 3.63m)

**Kitchen/Breakfast room** 17' 1" x 10' 0" (5.21m x 3.05m)