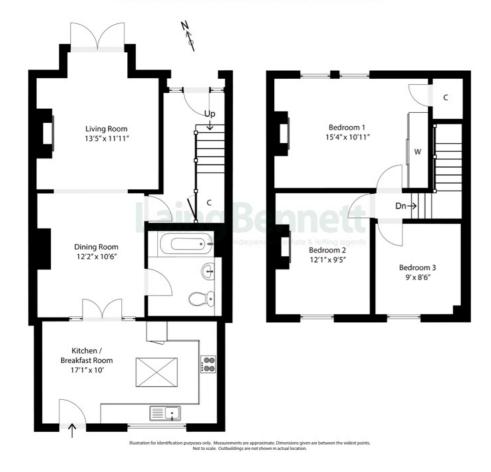

## The accommodation comprises

Ground floor Entrance hall

**Dining room** 12' 2" x 10' 6" (3.71m x 3.20m) being open plan to:

Living room 13' 5" x 11' 11" (4.09m x 3.63m)

**Kitchen/Breakfast room** 17' 1" x 10' 0" (5.21m x 3.05m)

Bathroom/WC

## First floor Landing

Bedroom one 15' 4" x 10' 11" (4.67m x 3.33m)

**Bedroom two** 12' 1" x 9' 5" (3.68m x 2.87m)

Bedroom three 9' 0'' x 8' 6'' (2.74m x 2.59m)

Outside Garden Attractive front and rear garden

#### Approximate Gross Internal Area (Including Low Ceiling) = 97 sq m / 1047 sq ft