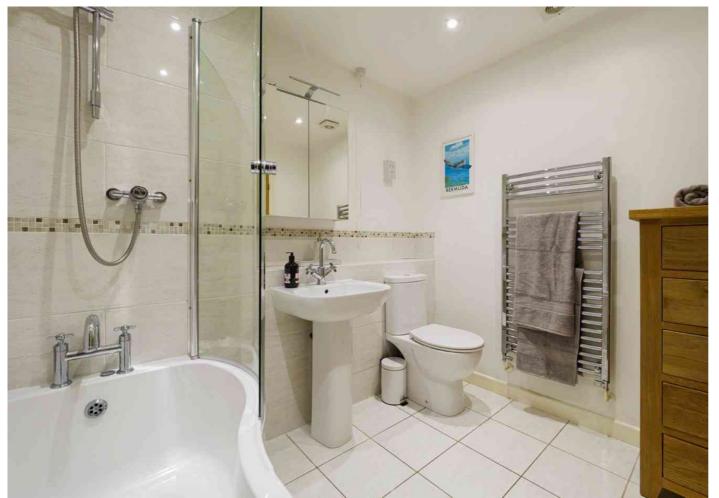

3 Hillview Terrace, Westfield Lane, Etchinghill, Folkestone, Kent, CT18 8BX

EPC Rating = C

Guide Price £385,000

A charming, beautifully presented three-bedroom midterrace home tucked away in a tranquil position away from passing traffic. On entering the property you will be greeted by a welcoming, modern and spacious kitchen/breakfast room with a light lantern which bathes the room in natural light. French doors lead you through to the dining room which is tastefully presented, and seamlessly integrates with the living room in an open-plan layout. The living room features a contemporary fireplace with coal effect gas fire and French doors lead out to the garden. The hall benefits from an under stairs cupboard providing storage. The modern ground floor bathroom/WC adds to the contemporary feel of the home. Upstairs, bedroom one boasts an original feature fireplace and built-in wardrobe range, offering both style and practicality. This bedroom also provides breathtaking views over the surrounding countryside and the nearby golf course. Bedroom two also features an original charming fireplace, adding character to the space. Bedroom three is the last of the well presented bedrooms this stunning offers. Outside to the front of the property, there is a lawn bordered with hedging and plants, useful garden shed and sun terrace. The rear garden is a particularly attractive, featuring a raised sun terrace with easy steps down to a neatly laid lawn with further sun terrace to the far end of the garden. EPC Rating = C

Bathroom/WC