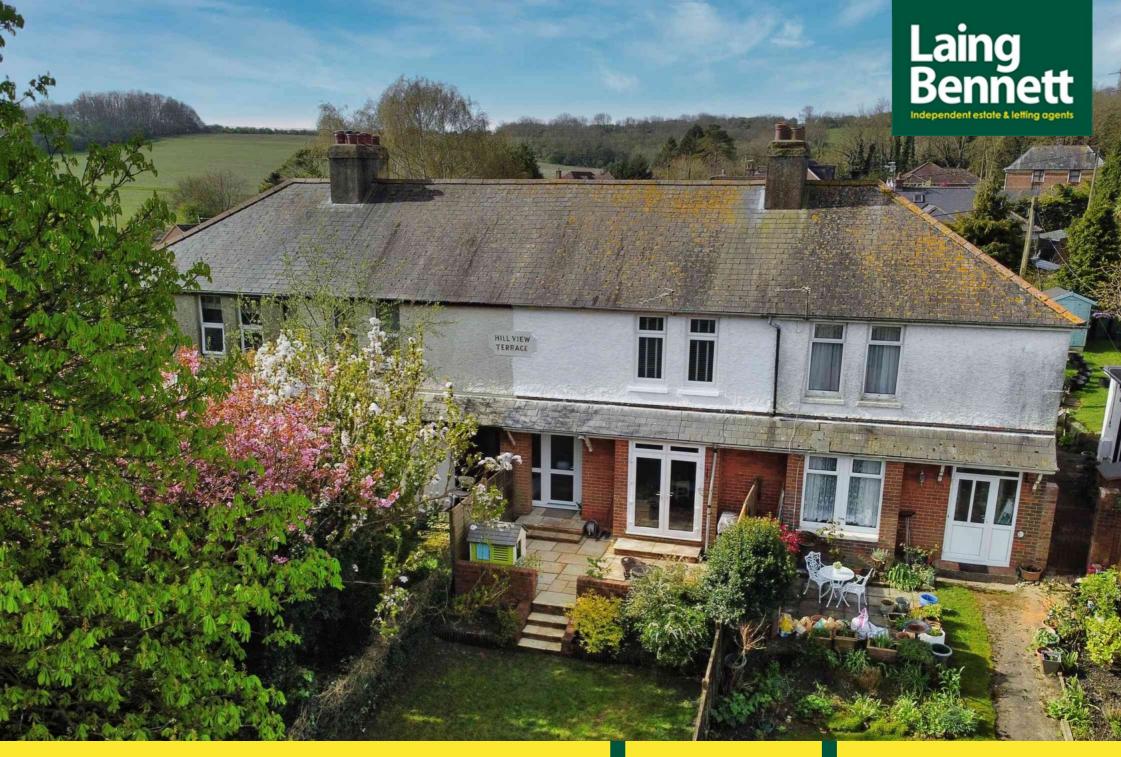

3 Hillview Terrace, Westfield Lane, Etchinghill, Folkestone, Kent, CT18 8BX

EPC Rating = C

Guide Price £385,000

A charming, beautifully presented three-bedroom midterrace home tucked away in a tranquil position away from passing traffic. On entering the property you will be greeted by a welcoming, modern and spacious kitchen/breakfast room with a light lantern which bathes the room in natural light. French doors lead you through to the dining room which is tastefully presented, and seamlessly integrates with the living room in an open-plan layout. The living room features a contemporary fireplace with coal effect gas fire and French doors lead out to the garden. The hall benefits from an under stairs cupboard providing storage. The modern ground floor bathroom/WC adds to the contemporary feel of the home. Upstairs, bedroom one boasts an original feature fireplace and built-in wardrobe range, offering both style and practicality. This bedroom also provides breathtaking views over the surrounding countryside and the nearby golf course. Bedroom two also features an original charming fireplace, adding character to the space. Bedroom three is the last of the well presented bedrooms this stunning offers. Outside to the front of the property, there is a lawn bordered with hedging and plants, useful garden shed and sun terrace. The rear garden is a particularly attractive, featuring a raised sun terrace with easy steps down to a neatly laid lawn with further sun terrace to the far end of the garden. EPC Rating = C