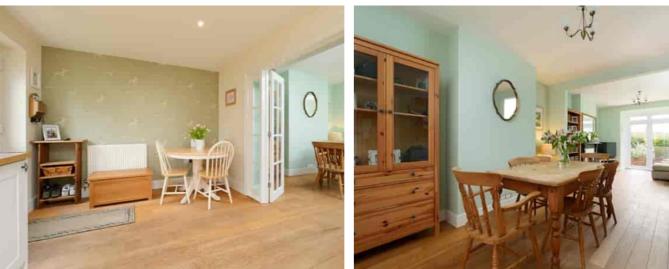

3 Hillview Terrace, Westfield Lane, Etchinghill, Folkestone, Kent, CT18 8BX

EPC Rating = C

Guide Price £385,000

A charming, beautifully presented three-bedroom midterrace home tucked away in a tranquil position away from passing traffic. On entering the property you will be greeted by a welcoming, modern and spacious kitchen/breakfast room with a light lantern which bathes the room in natural light. French doors lead you through to the dining room which is tastefully presented, and seamlessly integrates with the living room in an open-plan layout. The living room features a contemporary fireplace with coal effect gas fire and French doors lead out to the garden. The hall benefits from an under stairs cupboard providing storage. The modern ground floor bathroom/WC adds to the contemporary feel of the home. Upstairs, bedroom one boasts an original feature fireplace and built-in wardrobe range, offering both style and practicality. This bedroom also provides breathtaking views over the surrounding countryside and the nearby golf course. Bedroom two also features an original charming fireplace, adding character to the space. Bedroom three is the last of the well presented bedrooms this stunning offers. Outside to the front of the property, there is a lawn bordered with hedging and plants, useful garden shed and sun terrace. The rear garden is a particularly attractive, featuring a raised sun terrace with easy steps down to a neatly laid lawn with further sun terrace to the far end of the garden. EPC Rating = C

## The accommodation comprises

Ground floor Entrance hall

**Dining room** 12' 2" x 10' 6" (3.71m x 3.20m) being open plan to:

Living room 13' 5" x 11' 11" (4.09m x 3.63m)

**Kitchen/Breakfast room** 17' 1" x 10' 0" (5.21m x 3.05m)