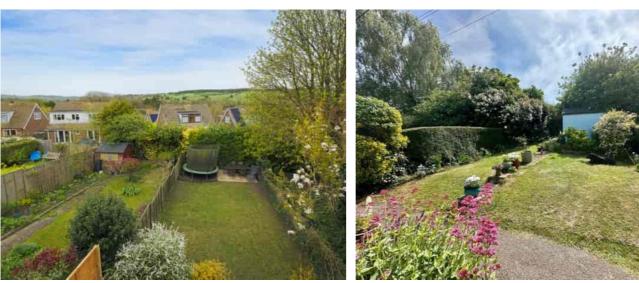

3 Hillview Terrace, Westfield Lane, Etchinghill, Folkestone, Kent, CT18 8BX

EPC Rating = C

Guide Price £385,000

A charming, beautifully presented three-bedroom midterrace home tucked away in a tranquil position away from passing traffic. On entering the property you will be greeted by a welcoming, modern and spacious kitchen/breakfast room with a light lantern which bathes the room in natural light. French doors lead you through to the dining room which is tastefully presented, and seamlessly integrates with the living room in an open-plan layout. The living room features a contemporary fireplace with coal effect gas fire and French doors lead out to the garden. The hall benefits from an under stairs cupboard providing storage. The modern ground floor bathroom/WC adds to the contemporary feel of the home. Upstairs, bedroom one boasts an original feature fireplace and built-in wardrobe range, offering both style and practicality. This bedroom also provides breathtaking views over the surrounding countryside and the nearby golf course. Bedroom two also features an original charming fireplace, adding character to the space. Bedroom three is the last of the well presented bedrooms this stunning offers. Outside to the front of the property, there is a lawn bordered with hedging and plants, useful garden shed and sun terrace. The rear garden is a particularly attractive, featuring a raised sun terrace with easy steps down to a neatly laid lawn with further sun terrace to the far end of the garden. EPC Rating = C

## First floor Landing

Bedroom one 15' 4" x 10' 11" (4.67m x 3.33m)

**Bedroom two** 12' 1" x 9' 5" (3.68m x 2.87m)

Bedroom three 9' 0'' x 8' 6'' (2.74m x 2.59m)

Outside Garden Attractive front and rear garden