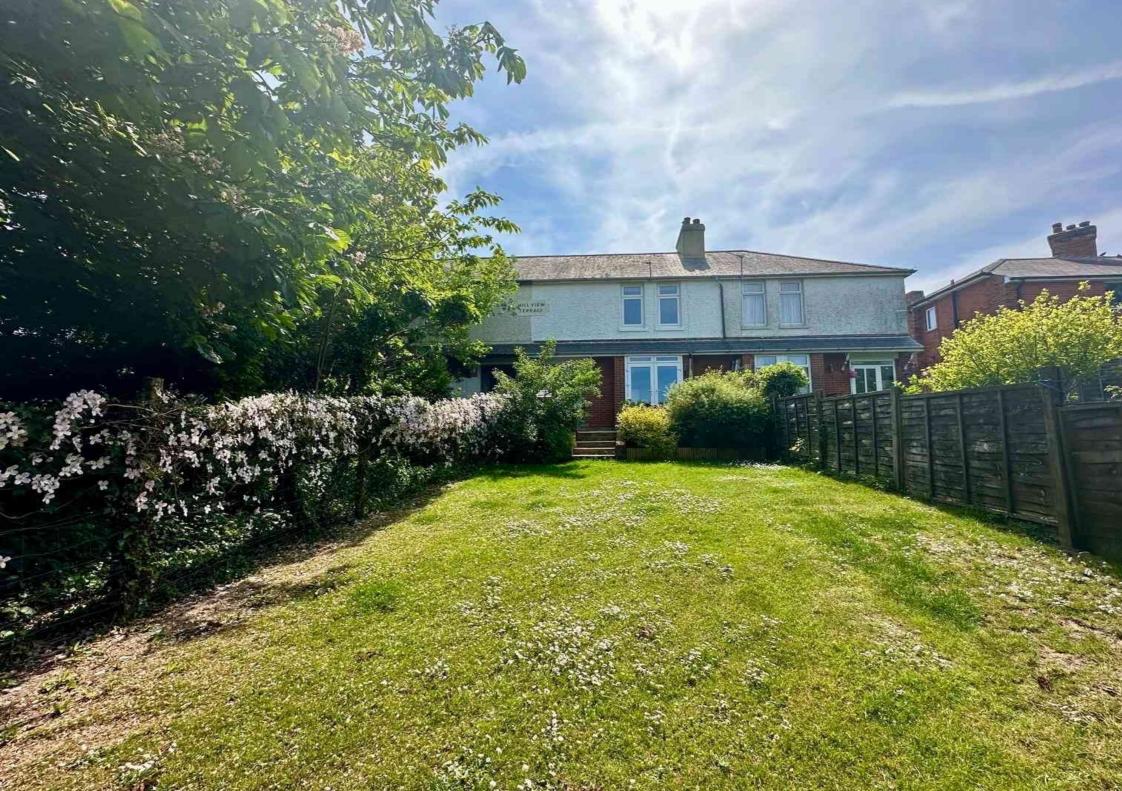

3 Hillview Terrace, Westfield Lane, Etchinghill, Folkestone, Kent, CT18 8BX

EPC Rating = C

Guide Price £385,000

A charming, beautifully presented three-bedroom midterrace home tucked away in a tranquil position away from passing traffic. On entering the property you will be greeted by a welcoming, modern and spacious kitchen/breakfast room with a light lantern which bathes the room in natural light. French doors lead you through to the dining room which is tastefully presented, and seamlessly integrates with the living room in an open-plan layout. The living room features a contemporary fireplace with coal effect gas fire and French doors lead out to the garden. The hall benefits from an under stairs cupboard providing storage. The modern ground floor bathroom/WC adds to the contemporary feel of the home. Upstairs, bedroom one boasts an original feature fireplace and built-in wardrobe range, offering both style and practicality. This bedroom also provides breathtaking views over the surrounding countryside and the nearby golf course. Bedroom two also features an original charming fireplace, adding character to the space. Bedroom three is the last of the well presented bedrooms this stunning offers. Outside to the front of the property, there is a lawn bordered with hedging and plants, useful garden shed and sun terrace. The rear garden is a particularly attractive, featuring a raised sun terrace with easy steps down to a neatly laid lawn with further sun terrace to the far end of the garden. EPC Rating = C

## First floor Landing

Bedroom one 15' 4" x 10' 11" (4.67m x 3.33m)

**Bedroom two** 12' 1" x 9' 5" (3.68m x 2.87m)

Bedroom three 9' 0'' x 8' 6'' (2.74m x 2.59m)

Outside Garden Attractive front and rear garden