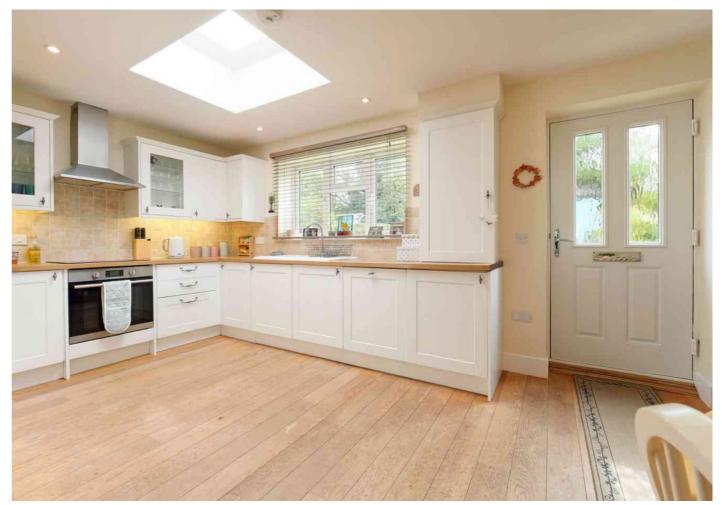

3 Hillview Terrace, Westfield Lane, Etchinghill, Folkestone, Kent, CT18 8BX

EPC Rating = C

Guide Price £385,000

A charming, beautifully presented three-bedroom midterrace home tucked away in a tranquil position away from passing traffic. On entering the property you will be greeted by a welcoming, modern and spacious kitchen/breakfast room with a light lantern which bathes the room in natural light. French doors lead you through to the dining room which is tastefully presented, and seamlessly integrates with the living room in an open-plan layout. The living room features a contemporary fireplace with coal effect gas fire and French doors lead out to the garden. The hall benefits from an under stairs cupboard providing storage. The modern ground floor bathroom/WC adds to the contemporary feel of the home. Upstairs, bedroom one boasts an original feature fireplace and built-in wardrobe range, offering both style and practicality. This bedroom also provides breathtaking views over the surrounding countryside and the nearby golf course. Bedroom two also features an original charming fireplace, adding character to the space. Bedroom three is the last of the well presented bedrooms this stunning offers. Outside to the front of the property, there is a lawn bordered with hedging and plants, useful garden shed and sun terrace. The rear garden is a particularly attractive, featuring a raised sun terrace with easy steps down to a neatly laid lawn with further sun terrace to the far end of the garden. EPC Rating = C

## The accommodation comprises

Ground floor Entrance hall

**Dining room** 12' 2" x 10' 6" (3.71m x 3.20m) being open plan to:

Living room 13' 5" x 11' 11" (4.09m x 3.63m)

**Kitchen/Breakfast room** 17' 1" x 10' 0" (5.21m x 3.05m)