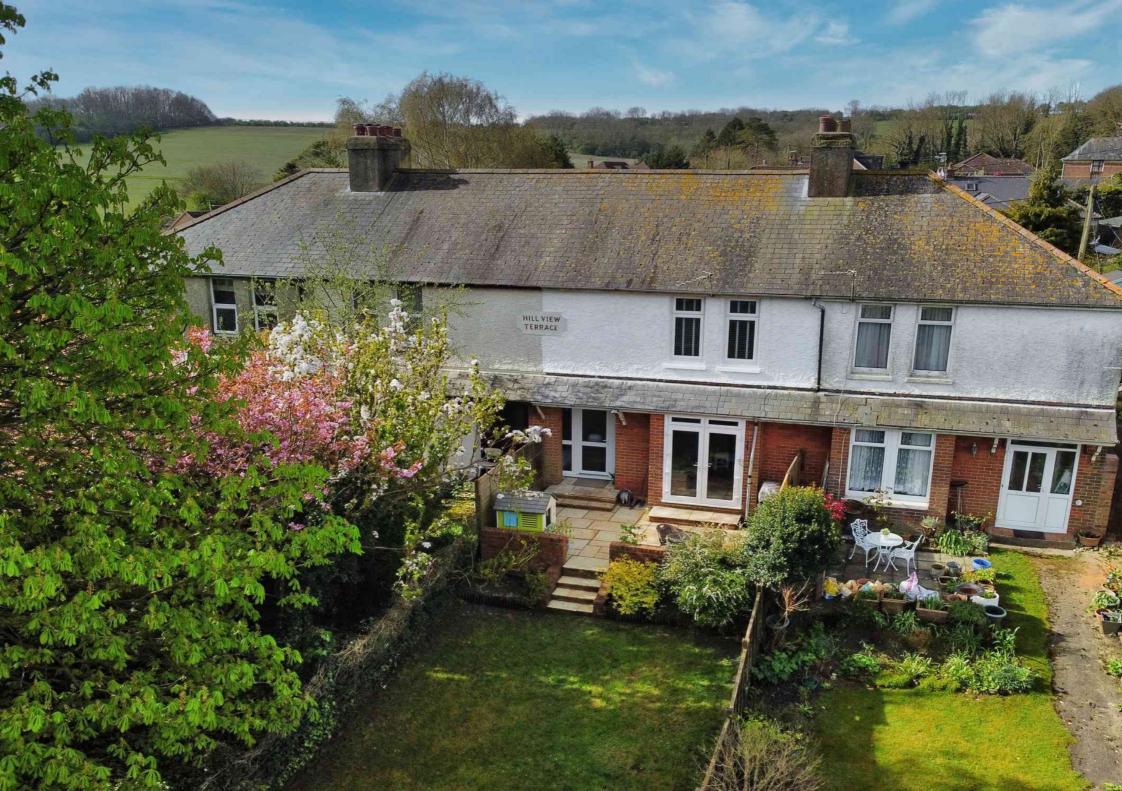

3 Hillview Terrace, Westfield Lane, Etchinghill, Folkestone, Kent, CT18 8BX

EPC Rating = C

Guide Price £385,000

A charming, beautifully presented three-bedroom midterrace home tucked away in a tranquil position away from passing traffic. On entering the property you will be greeted by a welcoming, modern and spacious kitchen/breakfast room with a light lantern which bathes the room in natural light. French doors lead you through to the dining room which is tastefully presented, and seamlessly integrates with the living room in an open-plan layout. The living room features a contemporary fireplace with coal effect gas fire and French doors lead out to the garden. The hall benefits from an under stairs cupboard providing storage. The modern ground floor bathroom/WC adds to the contemporary feel of the home. Upstairs, bedroom one boasts an original feature fireplace and built-in wardrobe range, offering both style and practicality. This bedroom also provides breathtaking views over the surrounding countryside and the nearby golf course. Bedroom two also features an original charming fireplace, adding character to the space. Bedroom three is the last of the well presented bedrooms this stunning offers. Outside to the front of the property, there is a lawn bordered with hedging and plants, useful garden shed and sun terrace. The rear garden is a particularly attractive, featuring a raised sun terrace with easy steps down to a neatly laid lawn with further sun terrace to the far end of the garden. EPC Rating = C

## First floor Landing

Bedroom one 15' 4" x 10' 11" (4.67m x 3.33m)

**Bedroom two** 12' 1" x 9' 5" (3.68m x 2.87m)

Bedroom three 9' 0'' x 8' 6'' (2.74m x 2.59m)

Outside Garden Attractive front and rear garden