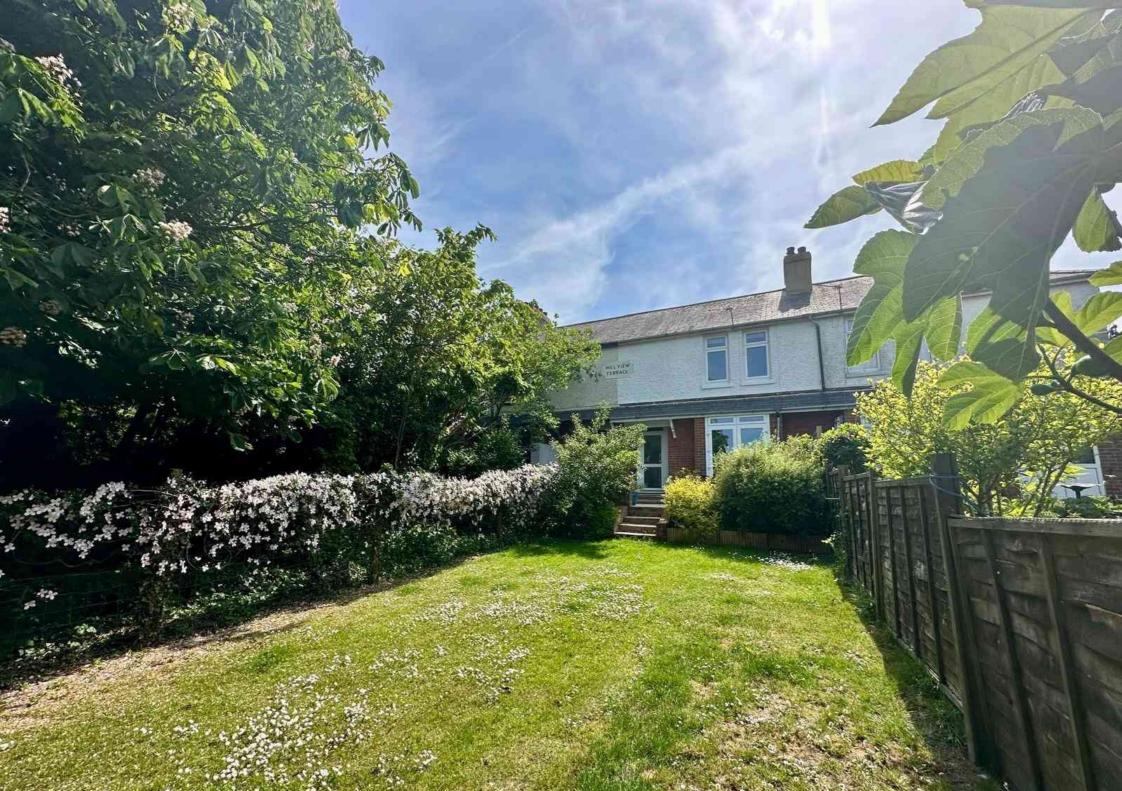

3 Hillview Terrace, Westfield Lane, Etchinghill, Folkestone, Kent, CT18 8BX

EPC Rating = C

Guide Price £385,000

A charming, beautifully presented three-bedroom midterrace home tucked away in a tranquil position away from passing traffic. On entering the property you will be greeted by a welcoming, modern and spacious kitchen/breakfast room with a light lantern which bathes the room in natural light. French doors lead you through to the dining room which is tastefully presented, and seamlessly integrates with the living room in an open-plan layout. The living room features a contemporary fireplace with coal effect gas fire and French doors lead out to the garden. The hall benefits from an under stairs cupboard providing storage. The modern ground floor bathroom/WC adds to the contemporary feel of the home. Upstairs, bedroom one boasts an original feature fireplace and built-in wardrobe range, offering both style and practicality. This bedroom also provides breathtaking views over the surrounding countryside and the nearby golf course. Bedroom two also features an original charming fireplace, adding character to the space. Bedroom three is the last of the well presented bedrooms this stunning offers. Outside to the front of the property, there is a lawn bordered with hedging and plants, useful garden shed and sun terrace. The rear garden is a particularly attractive, featuring a raised sun terrace with easy steps down to a neatly laid lawn with further sun terrace to the far end of the garden. EPC Rating = C

## First floor Landing

Bedroom one 15' 4" x 10' 11" (4.67m x 3.33m)

**Bedroom two** 12' 1" x 9' 5" (3.68m x 2.87m)

Bedroom three 9' 0'' x 8' 6'' (2.74m x 2.59m)

Outside Garden Attractive front and rear garden