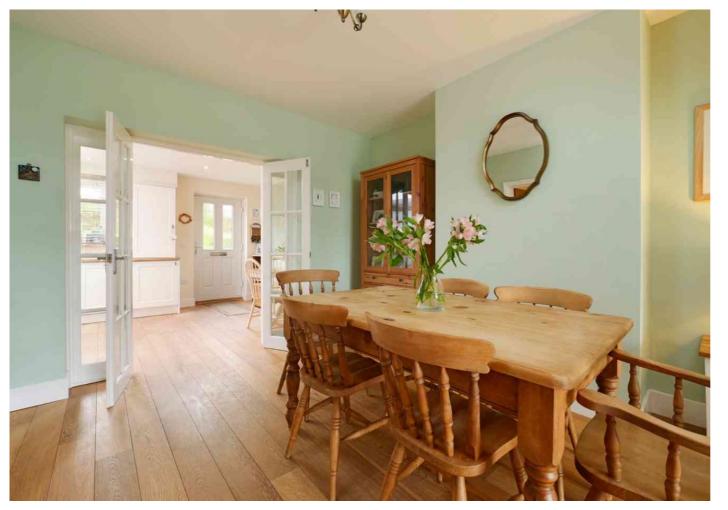

## The accommodation comprises

Ground floor Entrance hall

**Dining room** 12' 2" x 10' 6" (3.71m x 3.20m) being open plan to:

Living room 13' 5" x 11' 11" (4.09m x 3.63m)

**Kitchen/Breakfast room** 17' 1" x 10' 0" (5.21m x 3.05m)