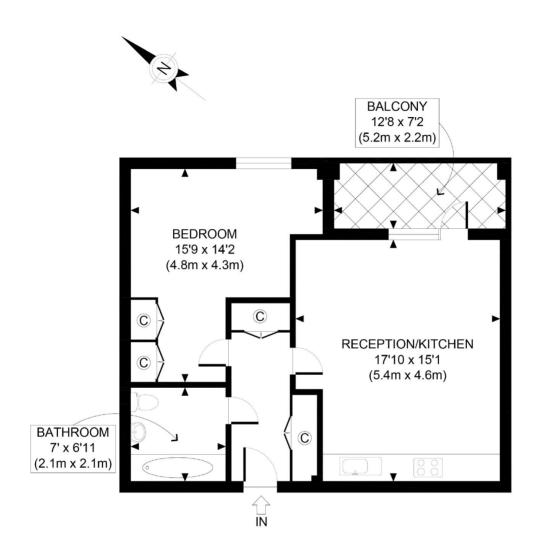

## Arbor House, Moulding Lane, £1,550 PCM London, SE14 6BS

THIRD FLOOR GROSS INTERNAL FLOOR AREA 560 SQ FT

APPROX. GROSS INTERNAL FLOOR AREA 560 SQ FT / 52 SQM Ref:

Copyright photoplan

Disclaimer: Floor plan measurements are approximate and are for illustrative purposes only. While we do not doubt the floor plan accuracy and completeness, you or your advisors should conduct a careful, independent investigation of the property in respect of monetary valuation