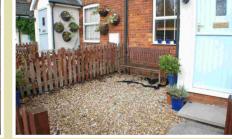

#### Exterior

Front Garden Enclosed garden, shingle based with pathway leading to front door with trellis fencing.

Rear Garden Rear communal courtyard area with residents parking.

Expect more with your local property expert