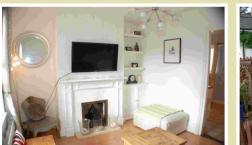

## Lounge (Reception) 11' 5" x 9' 11" (3.48m x 3.02m)

Wood laminate flooring, open fireplace, radiator, built in cupboard housing meters. Double glazed window with views to front aspect and door to kitchen.