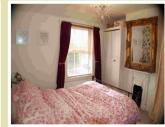

#### Bedroom 11' 4" x 10' 4" (3.45m x 3.15m)

Feature cast iron fireplace, built in cupboard, radiator and double glazed window to front aspect.