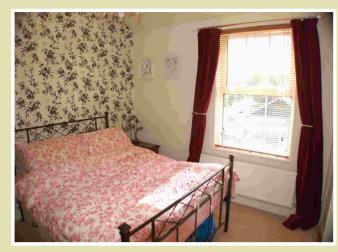

#### Bedroom 11' 4" x 10' 4" (3.45m x 3.15m)

Feature cast iron fireplace, built in cupboard, radiator and double glazed window to front aspect.