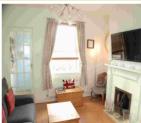

## Lounge (Reception) 11' 5" x 9' 11" (3.48m x 3.02m)

Wood laminate flooring, open fireplace, radiator, built in cupboard housing meters. Double glazed window with views to front aspect and door to kitchen.