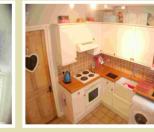

## Kitchen 11' 5" x 8' 11" (3.48m x 2.72m)

Re-fitted Kitchen with base and eye level units, solid wood work surface, inset butler sink. Electric hob with extractor fan above and oven under. Plumbing for washing machine and space for fridge freezer, radiator, stairs to first floor with small storage area underneath. Double glazed window and door to rear.