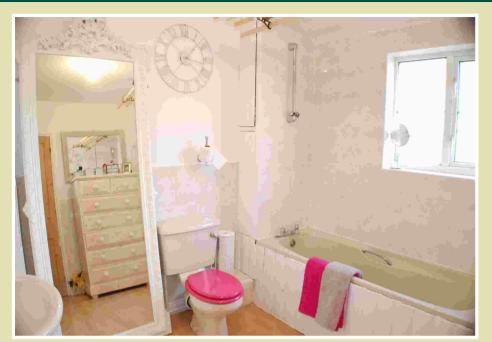

# First Floor

Bathroom Four piece suite comprising of a low level wc, bidet, pedestal wash hand basin and enclosed bath with shower attachment. Airing cupboard, radiator and a frosted double glazed window to rear aspect.