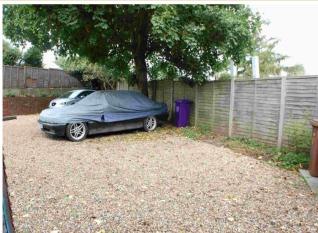

#### Exterior

Front Garden Enclosed garden, shingle based with pathway leading to front door with trellis fencing.

Rear Garden Rear communal courtyard area with residents parking.

Expect more with your local property expert