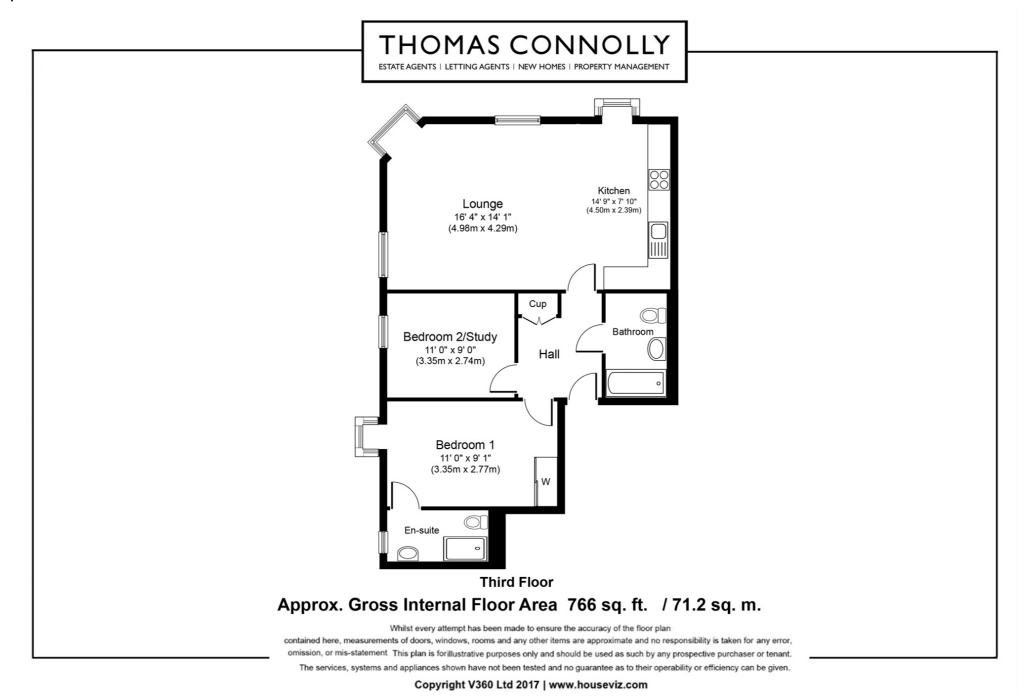

#### THIRD FLOOR

**ENTRANCE:** 

Via communal door

**ENTRANCE HALL:** 

LOUNGE:

14' 1" x 16' 4" (4.29m x 4.98m)

KITCHEN:

14' 9" x 7' 10" (4.50m x 2.39m)

**BEDROOM ONE:** 

11' x 9' 1" (3.35m x 2.77m)

**ENSUITE:** 

**BEDROOM TWO:** 

11' x 9' (3.35m x 2.74m)

**BATHROOM:** 

STORAGE CUPBOARD:

PARKING FOR ONE CAR OFF ROAD: