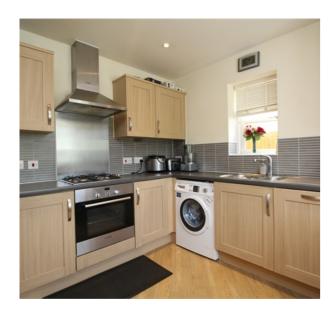

#### THIRD FLOOR

**ENTRANCE:** 

Via communal door

**ENTRANCE HALL:** 

LOUNGE:

14' 1" x 16' 4" (4.29m x 4.98m)

KITCHEN:

14' 9" x 7' 10" (4.50m x 2.39m)