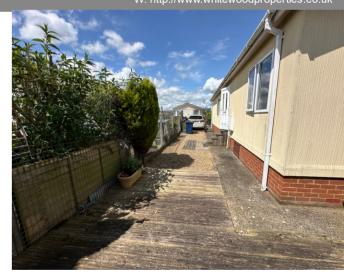

# Outside

## To the side and rear

Gated driveway provides off road parking for one vehicle. Rear garden and side garden, decking area. A concrete block garden storage shed. Outside tap.