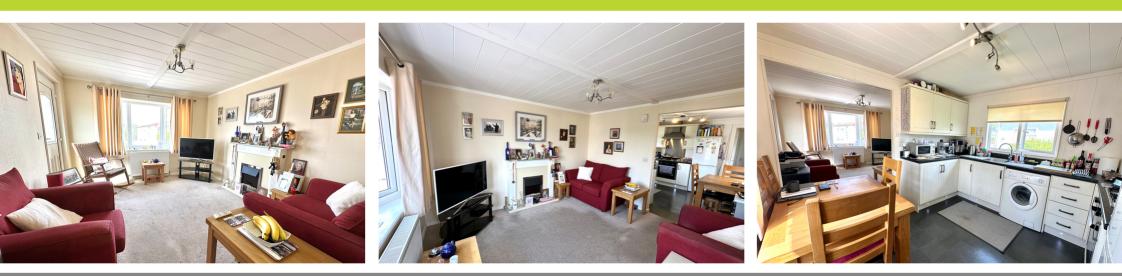

## Kitchen Diner

A double aspect room with double opening leading to the sitting room, a range of and base units in cream with granite effect work surfaces, 4 ring stainless steel gas hob, integrated oven, stainless steel extractor hood, stainless steel sink, plumbing for washing machine, space for upright fridge/freezer, cupboard housing Baxi Eco tech boiler, space for dining and for chairs.

### Sitting Room

Bay window overlooking the front, radiator, door to side, electric fireplace with white wooden surround, TV point.