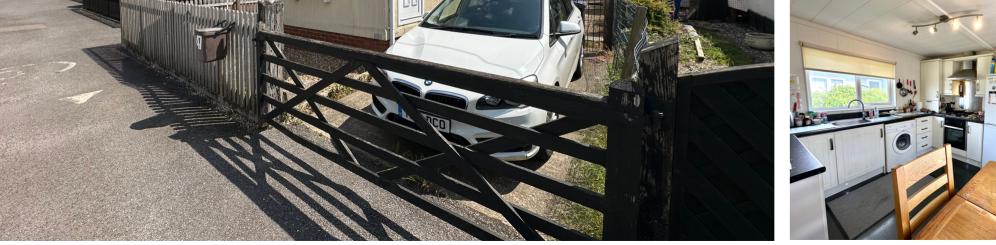

## To the side and rear

Gated driveway provides off road parking for one vehicle. Rear garden and side garden, decking area. A concrete block garden storage shed. Outside tap.

## Kitchen Diner

A double aspect room with double opening leading to the sitting room, a range of and base units in cream with granite effect work surfaces, 4 ring stainless steel gas hob, integrated oven, stainless steel extractor hood, stainless steel sink, plumbing for washing machine, space for upright fridge/freezer, cupboard housing Baxi Eco tech boiler, space for dining and for chairs.