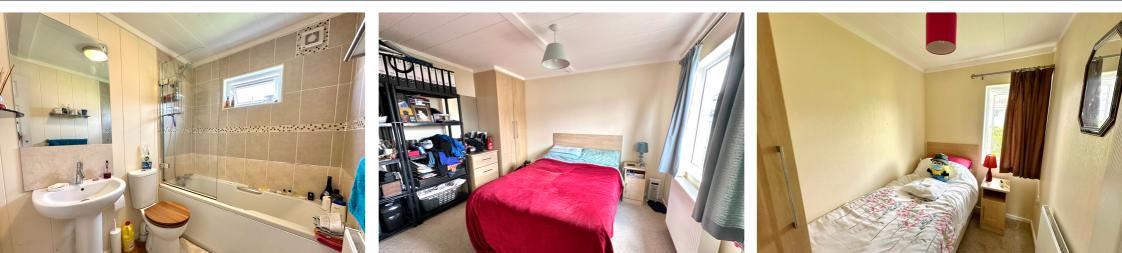

# **Bedroom One**

Window to side, radiator, built in wardrobe and matching bedside cabinets.

## **Bedroom Two**

Window to side, radiator, built in single wardrobe.

## Bathroom

Window to side, a white suite with chrome fittings, panelled bath with chrome mixer taps and hand held shower attachment, glazed shower screen, pedestal wash hand basin, partly tiled walls, radiator, extractor fan.