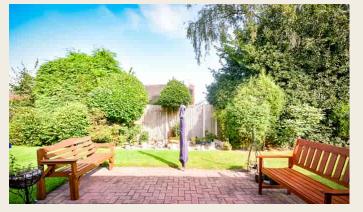

#### **OUTSIDE**

Set back from the road the bungalow has a block paved pathway approach flanked by a lawn with charming flower bed borders. To the rear is a block paved patio with communal lawns and attractive shrubbery backdrop.