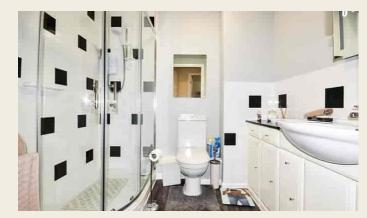

### **SHOWER ROOM**

Updated with a corner shower cubicle with shower fitment and tiled surround, sink, WC, ceramic tiling, electric towel rail, demister mirror and ceiling extractor fan.