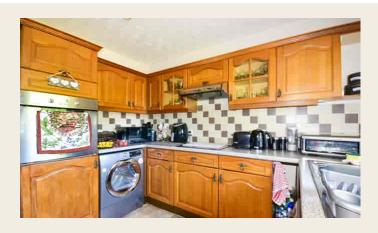

#### **KITCHEN**

3.02m x 2.81m (9' 11" x 9' 3") having pre-formed work surfaces with base storage cupboards and drawers, matching wall mounted storage cupboards including glazed display cabinets with under unit lighting,, built in electric oven with four ring electric hob, single drainer stainless steel sink with mixer tap, plumbing for washing machine, space for fridge/freezer, tiled splash backs, fluorescent light, UPVC double glazed window and door to rear.