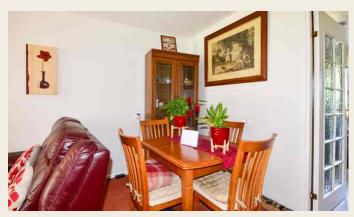

#### LOUNGE

 $5.86m \times 3.01m (19' 3" \times 9' 11")$  having UPVC double glazed window to front, contemporary fireplace with electric fire, electric night storage heater, glazed door to: