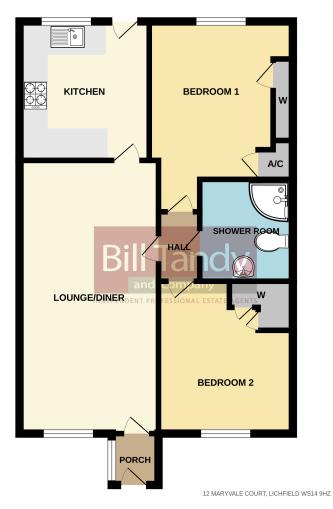

#### **ENTRANCE PORCH**

approached via a UPVC double glazed entrance door, with double glazed side screen and inner obscure glazed door opening to:

#### LOUNGE

 $5.86m \times 3.01m (19' 3" \times 9' 11")$  having UPVC double glazed window to front, contemporary fireplace with electric fire, electric night storage heater, glazed door to:

#### **KITCHEN**

3.02m x 2.81m (9' 11" x 9' 3") having pre-formed work surfaces with base storage cupboards and drawers, matching wall mounted storage cupboards including glazed display cabinets with under unit lighting,, built in electric oven with four ring electric hob, single drainer stainless steel sink with mixer tap, plumbing for washing machine, space for fridge/freezer, tiled splash backs, fluorescent light, UPVC double glazed window and door to rear.

#### **BEDROOM ONE**

 $3.38 \text{m} \times 3.08 \text{m}$  (11' 1" x 10' 1") having fitted wardrobes, overhead storage cupboards and drawers space, built-in airing cupboard with pre-lagged hot water cylinder and linen shelving, electric night storage heater, UPVC double glazed window to rear.

#### **BEDROOM TWO**

 $3.16m \times 2.90m (10' 4" \times 9' 6")$  having fitted wardrobe and bedside cabinets, UPVC double glazed window to front, electric panel heater.

### **SHOWER ROOM**

Updated with a corner shower cubicle with shower fitment and tiled surround, sink, WC, ceramic tiling, electric towel rail, demister mirror and ceiling extractor fan.