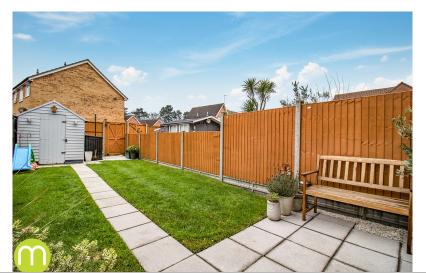

#### Rear Garden

Outside, the rear garden is enclosed by fencing with gated rear access. The garden offers a patio area and lawn with a garden shed to remain.