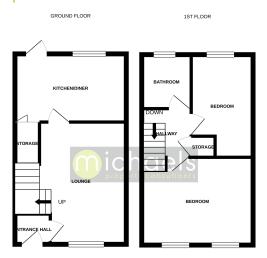

#### **Floorplans**

#### **Ground Floor**

#### **Entrance Porch**

With luxury laminate flooring, door to;

### **Living Room**

 $14' 10'' \times 13' 4'' (4.52m \times 4.06m)$  With UPVC double glazed window to front, radiator, luxury laminate flooring, TV point, stairs rising to first floor, door to;

### Kitchen/Diner

13' 5" x 8' 3" (4.09m x 2.51m) With UPVC double glazed window and door to rear, feature wall hung radiator, luxury laminate flooring, understairs storage cupboard, a range of matching high gloss eye level and base units with drawers and worktops over, inset sink and drainer, in built oven, BOSCH gas hob with extractor hood over, space for washing machine and dishwasher, integrated fridge/freezer.

#### First Floor

### Landing

With airing cupboard, loft access, doors to;

#### **Bedroom One**

 $13' 4" \times 11' 0"$  (4.06m x 3.35m) With two UPVC double glazed windows to front, radiator.

#### **Bedroom Two**

 $12' 4" \times 7' 3" (3.76m \times 2.21m)$  With UPVC double glazed window to rear, radiator.

## **Family Bathroom**

With UPVC double glazed obscure window to rear, luxury waterproof laminate flooring, heated towel rail, 'P' panelled bath with shower screen and rainfall shower over, wash hand vanity basin, enclosed cistern WC, tiled walls.