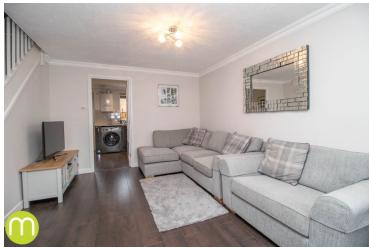

### **Living Room**

 $14' 10'' \times 13' 4'' (4.52m \times 4.06m)$  With UPVC double glazed window to front, radiator, luxury laminate flooring, TV point, stairs rising to first floor, door to;