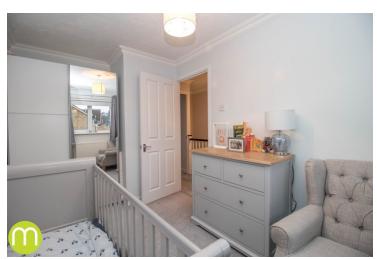

#### **Bedroom One**

 $13' 4" \times 11' 0"$  (4.06m x 3.35m) With two UPVC double glazed windows to front, radiator.

#### **Bedroom Two**

 $12' 4" \times 7' 3" (3.76m \times 2.21m)$  With UPVC double glazed window to rear, radiator.