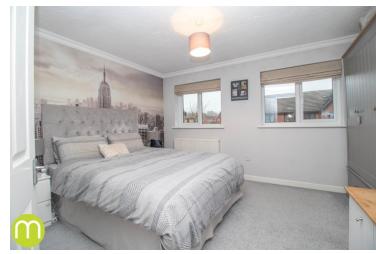

#### **Bedroom One**

 $13' 4" \times 11' 0"$  (4.06m x 3.35m) With two UPVC double glazed windows to front, radiator.

#### **Bedroom Two**

 $12' 4" \times 7' 3" (3.76m \times 2.21m)$  With UPVC double glazed window to rear, radiator.