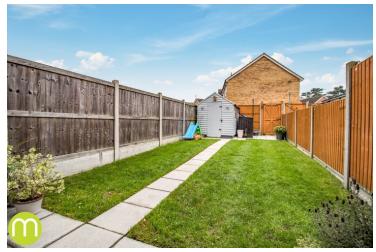

#### Rear Garden

Outside, the rear garden is enclosed by fencing with gated rear access. The garden offers a patio area and lawn with a garden shed to remain.