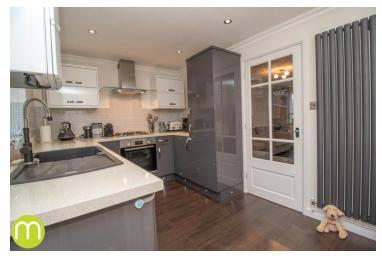

### Kitchen/Diner

13' 5" x 8' 3" (4.09m x 2.51m) With UPVC double glazed window and door to rear, feature wall hung radiator, luxury laminate flooring, understairs storage cupboard, a range of matching high gloss eye level and base units with drawers and worktops over, inset sink and drainer, in built oven, BOSCH gas hob with extractor hood over, space for washing machine and dishwasher, integrated fridge/freezer.