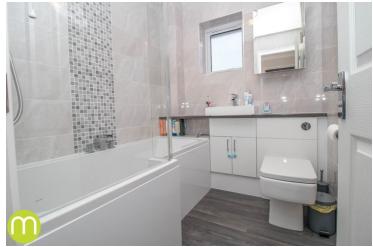

## **Family Bathroom**

With UPVC double glazed obscure window to rear, luxury waterproof laminate flooring, heated towel rail, 'P' panelled bath with shower screen and rainfall shower over, wash hand vanity basin, enclosed cistern WC, tiled walls.