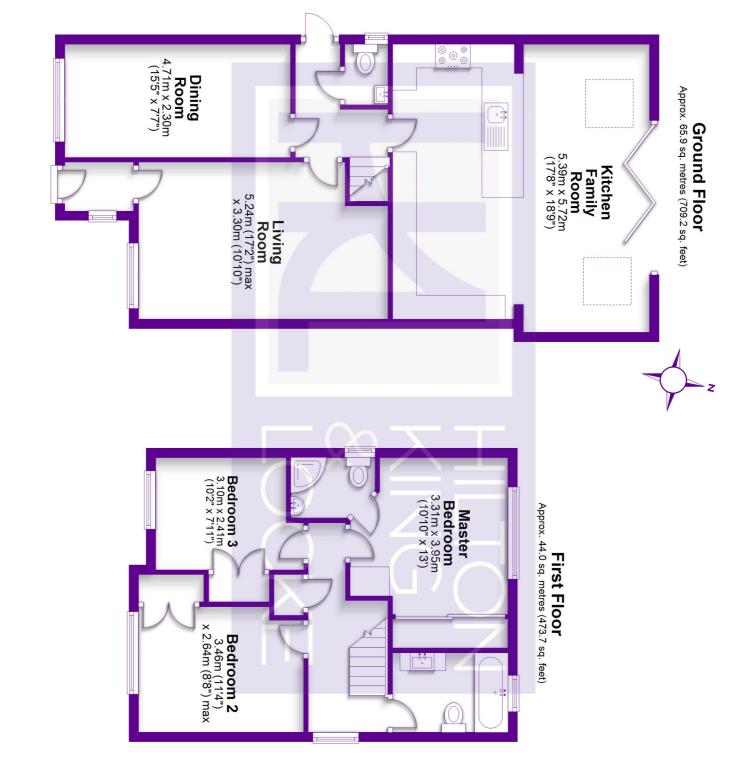

89 Blunden Drive, Langley, Berkshire. SL3 8WQ.

£650,000 Freehold

This property absolutely must be seen internally! With accommodation of nearly 1200 sq ft, this beautifully presented extended family home has many benefits alongside its main feature - the stunning 18'9 x 17'8 kitchen/family room. This area is the hub of the home with its breakfast bar, stunning array of white gloss kitchen units with granite worktops and living area which looks out to the garden via bi folding doors and has underfloor heating. Also within this room are Velux windows - so the room offers plenty of natural light, plus integrated dishwasher and washing machine. The hallway, living room and dining room all have Engineered Oak Flooring and completing the ground floor is a cloakroom plus a handy entrance porch. Upstairs are three bedrooms, all of which have fitted double wardrobes.

There is an ensuite to the master bedroom plus a stylish family bathroom that offers a contemporary style suite including a panel bath plus a shower and screen. Outside, the front driveway is paved and offers ample offstreet parking, and at the rear is a low maintenance garden that has a patio and lawn. Langley Station is just over a mile away and the excellent local schools include Langley Grammar, Upton Court Grammar, St Bernard Grammar and Langley Academy. The M4, M25 and Heathrow are also easily accessible.