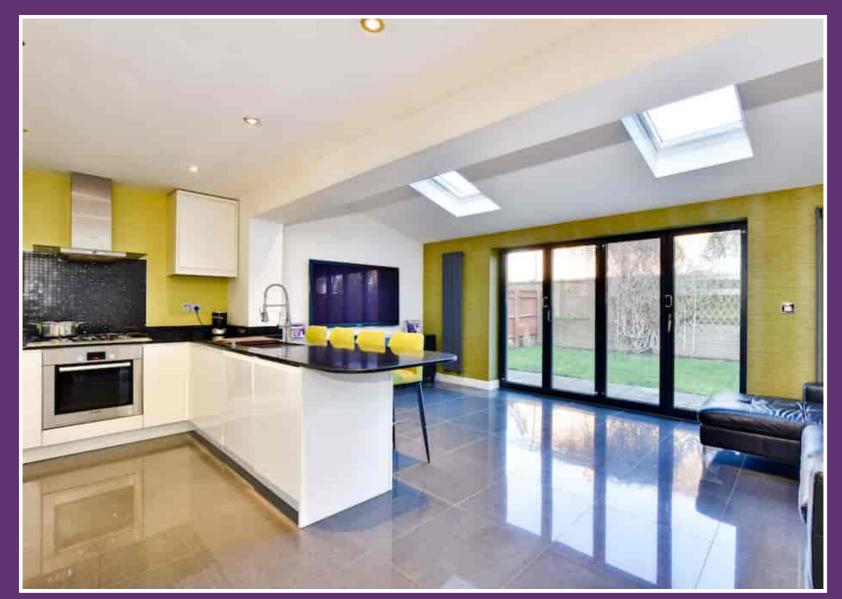

89 Blunden Drive, Langley, Berkshire. SL3 8WQ.

£650,000 Freehold

This property absolutely must be seen internally! With accommodation of nearly 1200 sq ft, this beautifully presented extended family home has many benefits alongside its main feature - the stunning 18'9 x 17'8 kitchen/family room. This area is the hub of the home with its breakfast bar, stunning array of white gloss kitchen units with granite worktops and living area which looks out to the garden via bi folding doors and has underfloor heating. Also within this room are Velux windows - so the room offers plenty of natural light, plus integrated dishwasher and washing machine. The hallway, living room and dining room all have Engineered Oak Flooring and completing the ground floor is a cloakroom plus a handy entrance porch. Upstairs are three bedrooms, all of which have fitted double wardrobes.