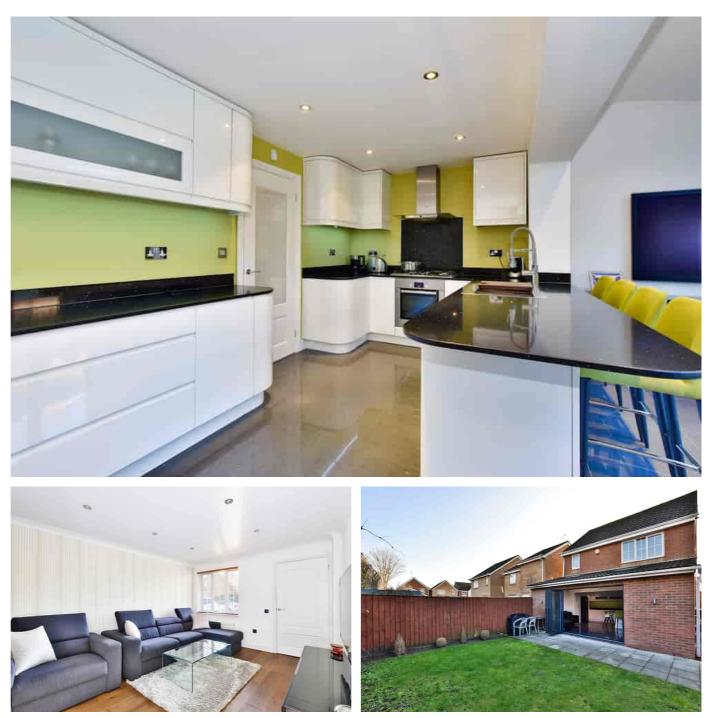

89 Blunden Drive, Langley, Berkshire. SL3 8WQ.

£650,000 Freehold

This property absolutely must be seen internally! With accommodation of nearly 1200 sq ft, this beautifully presented extended family home has many benefits alongside its main feature - the stunning 18'9 x 17'8 kitchen/family room. This area is the hub of the home with its breakfast bar, stunning array of white gloss kitchen units with granite worktops and living area which looks out to the garden via bi folding doors and has underfloor heating. Also within this room are Velux windows - so the room offers plenty of natural light, plus integrated dishwasher and washing machine. The hallway, living room and dining room all have Engineered Oak Flooring and completing the ground floor is a cloakroom plus a handy entrance porch. Upstairs are three bedrooms, all of which have fitted double wardrobes.

There is an ensuite to the master bedroom plus a stylish family bathroom that offers a contemporary style suite including a panel bath plus a shower and screen. Outside, the front driveway is paved and offers ample offstreet parking, and at the rear is a low maintenance garden that has a patio and lawn. Langley Station is just over a mile away and the excellent local schools include Langley Grammar, Upton Court Grammar, St Bernard Grammar and Langley Academy. The M4, M25 and Heathrow are also easily accessible.