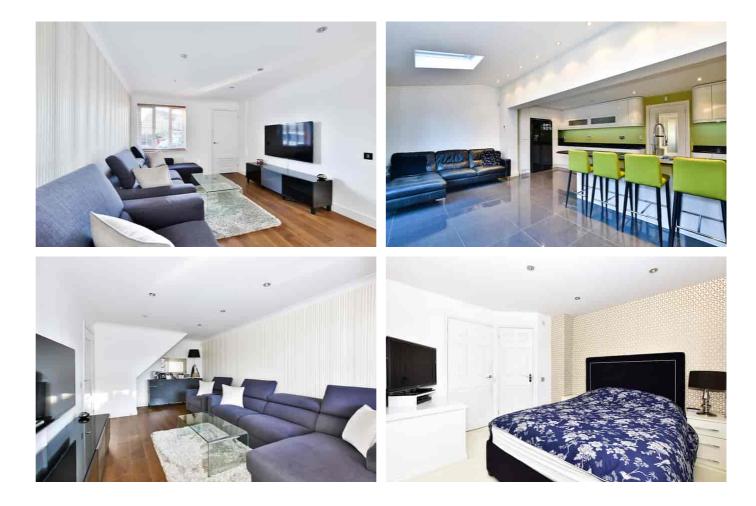

89 Blunden Drive, Langley, Berkshire. SL3 8WQ.

£650,000 Freehold

This property absolutely must be seen internally! With accommodation of nearly 1200 sq ft, this beautifully presented extended family home has many benefits alongside its main feature - the stunning 18'9 x 17'8 kitchen/family room. This area is the hub of the home with its breakfast bar, stunning array of white gloss kitchen units with granite worktops and living area which looks out to the garden via bi folding doors and has underfloor heating. Also within this room are Velux windows - so the room offers plenty of natural light, plus integrated dishwasher and washing machine. The hallway, living room and dining room all have Engineered Oak Flooring and completing the ground floor is a cloakroom plus a handy entrance porch. Upstairs are three bedrooms, all of which have fitted double wardrobes.

There is an ensuite to the master bedroom plus a stylish family bathroom that offers a contemporary style suite including a panel bath plus a shower and screen. Outside, the front driveway is paved and offers ample offstreet parking, and at the rear is a low maintenance garden that has a patio and lawn. Langley Station is just over a mile away and the excellent local schools include Langley Grammar, Upton Court Grammar, St Bernard Grammar and Langley Academy. The M4, M25 and Heathrow are also easily accessible.