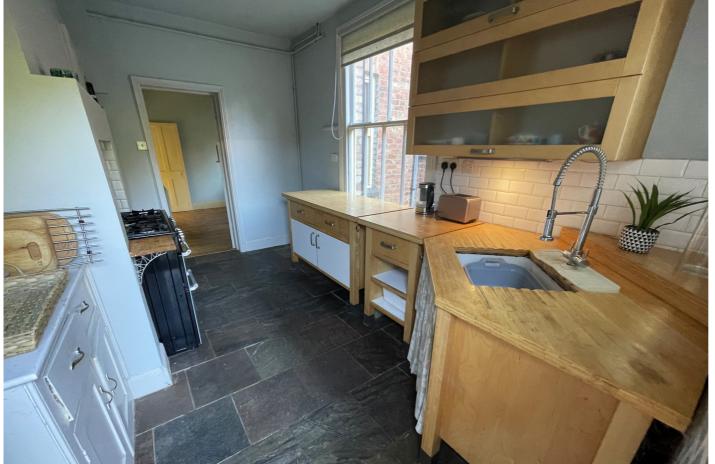

## 22 Vernon Terrace | Abington | Northampton | NN1 5HE

We are pleased to offer for sale this charming three bedroom Victorian terraced property, located in Abington close to Northampton General Hospital, the town centre and Abington Park. Set over four floors this property has scope for further development with spacious cellar rooms with good head height adding further square footage to the already spacious accommodation offered on the further three floors. The ground floor comprises of a separate lounge and dining room, with kitchen that leads out to the private rear garden. There are steps down from the garden leading to the back cellar room. The first floor has two double bedrooms and a nicely fitted bathroom and there is another bedroom on the top floor.

The property retains some original features with stripped and stained wooden flooring and has been decorated in keeping with the style and there has also been upgrades to the windows with double glazed hardwood sashes, upgrades to the kitchen and bathroom. The property is offered with no onward chain and vacant possession and must be viewed to be appreciated.