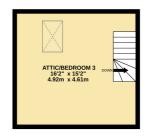

## TOTAL FLOOR AREA: 1729 sq.ft. (160.6 sq.m.) approx.

Whilst every attempt has been made to ensure the accuracy of the floorplan contained here, measurements of doors, windows, rooms and any other items are approximate and no responsibility is taken for any error, omission or mis-statement. This plan is for illustrative purposes only and should be used as such by any prospective purchaser. The services, systems and appliances shown have not been tested and no guarantee as to their operability or efficiency can be given.

Made with Metropix (2020)

1ST FLOOR 458 sq.ft. (42.5 sq.m.) approx.

of this property, whose agents they are, give notice that:

Note: Merrys for themselves and for the vendors

1. The particulars are intended to give a fair and substantially correct overall description for the guidance of intending purchasers and do not constitute, nor constitute part of an offer or contract. No responsibility is assumed for the accuracy of individual items.