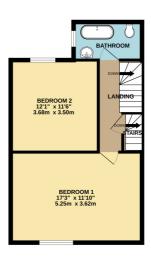

## TOTAL FLOOR AREA: 1729 sq.ft. (160.6 sq.m.) approx.

Whilst every attempt has been made to ensure the accuracy of the floorplan contained here, measurements of doors, windows, rooms and any other items are approximate and no responsibility is taken for any error, omission or mis-statement. This plan is for illustrative purposes only and should be used as such by any prospective purchaser. The services, systems and appliances shown have not been tested and no guarantee as to their operability or efficiency can be given.

Made with Metropix (2020)

1ST FLOOR 458 sq.ft. (42.5 sq.m.) approx.

of this property, whose agents they are, give notice that:

Note: Merrys for themselves and for the vendors

1. The particulars are intended to give a fair and substantially correct overall description for the guidance of intending purchasers and do not constitute, nor constitute part of an offer or contract. No responsibility is assumed for the accuracy of individual items.