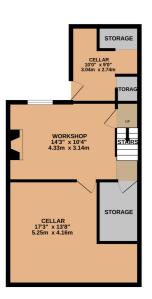

BASEMENT 496 sq.ft. (46.0 sq.m.) approx. GROUND FLOOR 531 sq.ft. (49.4 sq.m.) approx.

## TOTAL FLOOR AREA: 1729 sq.ft. (160.6 sq.m.) approx.

Whilst every attempt has been made to ensure the accuracy of the floorplan contained here, measurements of doors, windows, rooms and any other items are approximate and no responsibility is taken for any error, omission or mis-statement. This plan is for illustrative purposes only and should be used as such by any prospective purchaser. The services, systems and appliances shown have not been tested and no guarantee as to their operability or efficiency can be given.

Made with Metropix (2020)

1ST FLOOR 458 sq.ft. (42.5 sq.m.) approx.

of this property, whose agents they are, give notice that:

Note: Merrys for themselves and for the vendors

1. The particulars are intended to give a fair and substantially correct overall description for the guidance of intending purchasers and do not constitute, nor constitute part of an offer or contract. No responsibility is assumed for the accuracy of individual items.