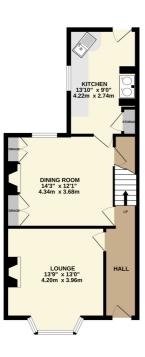

BASEMENT 496 sq.ft. (46.0 sq.m.) approx. GROUND FLOOR 531 sq.ft. (49.4 sq.m.) approx.

## TOTAL FLOOR AREA: 1729 sq.ft. (160.6 sq.m.) approx.

Whilst every attempt has been made to ensure the accuracy of the floorplan contained here, measurements of doors, windows, rooms and any other items are approximate and no responsibility is taken for any error, omission or mis-statement. This plan is for illustrative purposes only and should be used as such by any prospective purchaser. The services, systems and appliances shown have not been tested and no guarantee as to their operability or efficiency can be given.

Made with Metropix (2020)

1ST FLOOR 458 sq.ft. (42.5 sq.m.) approx.

of this property, whose agents they are, give notice that:

Note: Merrys for themselves and for the vendors

1. The particulars are intended to give a fair and substantially correct overall description for the guidance of intending purchasers and do not constitute, nor constitute part of an offer or contract. No responsibility is assumed for the accuracy of individual items.