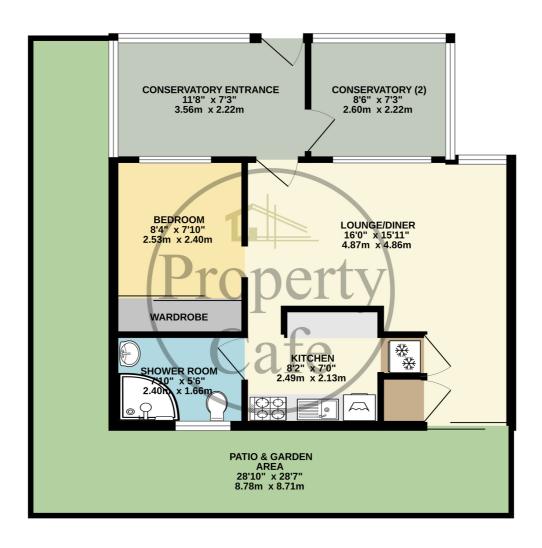

## GROUND FLOOR 527 sq.ft. (49.0 sq.m.) approx.

The Property Café Is Delighted To Offer For Sale: A One Bedroom Freehold Park Home: Benefits & Accommodation Includes: An L' Shaped Lounge-Diner \*
Modern Kitchen & Shower Room \* Good Size South-West Facing Conservatory Which is Divided Into Two Areas \* Allocated Parking Space & Visitors Parking \*
Private Patio Garden Area To Rear & Side \* Neutral Décor & Double Glazing \* A Freehold Property With Low Outgoings \* Peaceful Location In St Leonards On Sea
\* Set With Well Kept Communal Grounds \* Secure Site With Security Camera's \* Perimeter Access Road Leading To a Private Space \* Additional Visitor Parking \*
Low Cost Living Style \* If you are looking to downsize or indeed look for potential investment then give us a call to arrange a viewing.

- One Bedroom Freehold Park Home
  - L' Shaped Lounge-Diner
- Modern Kitchen & Shower Room
- Good Size South-West Facing Conservatory
- Allocated Parking Space & Visitors Parking
  - Patio Garden Area To Rear & Side

- Neutral Décor & Double Glazing
- A Freehold Property With Low Outgoings
- Peaceful Location In St Leonards On Sea
- Set With Well Kept Communal Grounds
  - Ideal For A Low Cost Living Style