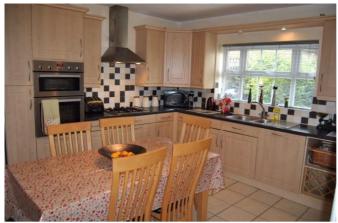

## 53 Hornbeam Avenue, Bexhill-On-Sea, TN39 5JQ

(Corner Location with Additional Parking & Large Double Garage) £349,950 Freehold

Situated in a popular location can be found this beautifully presented modern five bedroom town house. Accommodation is split over three floors and benefits include; An inner entrance hall with ceramic tiled floor leading to a spacious dual aspect lounge/diner, separate dining room and modern kitchen/breakfast room to the rear with separate utility room. On the first floor there is a master bedroom with en-suite and dressing room, two further bedrooms and modern family bathroom and on the second floor there are two further

As you can see from the above floor plan the property offers spacious accommodation split over Three Floors with accommodation and benefits to include: A well presented inner hallway withy access to a spacious dual aspect family lounge with central fireplace and patio door leading to the rear garden. A separate dining room offers ample room for formal dining or additional family space, a modern fitted kitchen and there is a separate utility room. On the first floor there is a master bedroom suite with modern en-suite and dressing room, two addition a bedrooms and family bathroom. On the second floor there are two additional spacious bedrooms (one en-suite). To the rear there is a low maintenance west facing garden with access through to a good size parking area with Detached Double Garage. The property offers spacious and well presented accommodation throughout and an early viewing is recommended... .