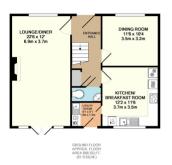

For further information or to arrange a viewing Please call"
(OPEN 7 DAYS A WEEK)

APPROX. FLOOR AREA 484 SQ.FT. (44.9 SQ.M.)

TOTAL APPROX. FLOOR AREA 1809 SC.FT. (168.1 SCM.)

Whilst every sitering his been made to exame the accuracy or he floor piles contained here, measurement of acces, wholese, scores and any other leses are exposurance and neperoristics; is steen for any error, correspon, or in selective contractions or the access of the acc

As you can see from the above floor plan the property offers spacious accommodation split over Three Floors with accommodation and benefits to include: A well presented inner hallway withy access to a spacious dual aspect family lounge with central fireplace and patio door leading to the rear garden. A separate dining room offers ample room for formal dining or additional family space, a modern fitted kitchen and there is a separate utility room. On the first floor there is a master bedroom suite with modern en-suite and dressing room, two addition a bedrooms and family bathroom. On the second floor there are two additional spacious bedrooms (one en-suite). To the rear there is a low maintenance west facing garden with access through to a good size parking area with Detached Double Garage. The property offers spacious and well presented accommodation throughout and an early viewing is recommended... .