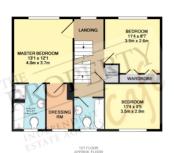

## 53 Hornbeam Avenue, Bexhill-On-Sea, TN39 5JQ

(Corner Location with Additional Parking & Large Double Garage) £349,950 Freehold

Situated in a popular location can be found this beautifully presented modern five bedroom town house. Accommodation is split over three floors and benefits include; An inner entrance hall with ceramic tiled floor leading to a spacious dual aspect lounge/diner, separate dining room and modern kitchen/breakfast room to the rear with separate utility room. On the first floor there is a master bedroom with en-suite and dressing room, two further bedrooms and modern family bathroom and on the second floor there are two further

bedrooms, one en-suite. There are small well kept gardens to both front and rear and to the side of the property there is a large parking area providing parking for up to four cars leading to a detached double garage. For additional details or to view please call Bexhill team 01424 224488 ....

As you can see from the above floor plan the property offers spacious accommodation split over Three Floors with accommodation and benefits to include: A well presented inner hallway withy access to a spacious dual aspect family lounge with central fireplace and patio door leading to the rear garden. A separate dining room offers ample room for formal dining or additional family space, a modern fitted kitchen and there is a separate utility room. On the first floor there is a master bedroom suite with modern en-suite and dressing room, two addition a bedrooms and family bathroom. On the second floor there are two additional spacious bedrooms (one en-suite). To the rear there is a low maintenance west facing garden with access through to a good size parking area with Detached Double Garage. The property offers spacious and well presented accommodation throughout and an early viewing is recommended... .