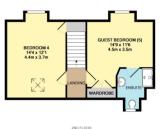

## 53 Hornbeam Avenue, Bexhill-On-Sea, TN39 5JQ

(Corner Location with Additional Parking & Large Double Garage) £349,950 Freehold

Situated in a popular location can be found this beautifully presented modern five bedroom town house. Accommodation is split over three floors and benefits include; An inner entrance hall with ceramic tiled floor leading to a spacious dual aspect lounge/diner, separate dining room and modern kitchen/breakfast room to the rear with separate utility room. On the first floor there is a master bedroom with en-suite and dressing room, two further bedrooms and modern family bathroom and on the second floor there are two further

bedrooms, one en-suite. There are small well kept gardens to both front and rear and to the side of the property there is a large parking area providing parking for up to four cars leading to a detached double garage. For additional details or to view please call Bexhill team 01424 224488 ....

As you can see from the above floor plan the property offers spacious accommodation split over Three Floors with accommodation and benefits to include: A well presented inner hallway withy access to a spacious dual aspect family lounge with central fireplace and patio door leading to the rear garden. A separate dining room offers ample room for formal dining or additional family space, a modern fitted kitchen and there is a separate utility room. On the first floor there is a master bedroom suite with modern en-suite and dressing room, two addition a bedrooms and family bathroom. On the second floor there are two additional spacious bedrooms (one en-suite). To the rear there is a low maintenance west facing garden with access through to a good size parking area with Detached Double Garage. The property offers spacious and well presented accommodation throughout and an early viewing is recommended... .