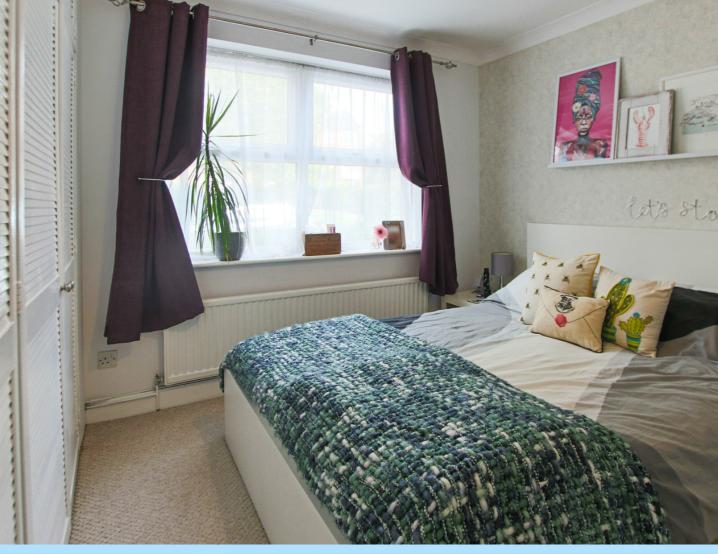

The accommodation consists of entrance hall with storage cupboard giving space for washing machine. The spacious lounge/diner has a large window to the front aspect allowing plenty of light and is beautifully decorated. The kitchen is fitted with a comprehensive range of wall and base level units with area of work surface, 1 1/2 bowl sink with drainer, space for cooker, fridge/freezer, washing machine/dishwasher window to the rear aspect, part tiled walls and a chrome heated towel rail. The two bedrooms are of a generous size of which the master bedroom has the luxury of double fitted wardrobes. The two bedrooms are complemented by the family bathroom which is fitted in a white suite with panel enclosed bath with chrome shower, low level W.C, wash hand basin, shaver point, chrome heated towel rail, fully tiled walls and a window to the rear aspect.