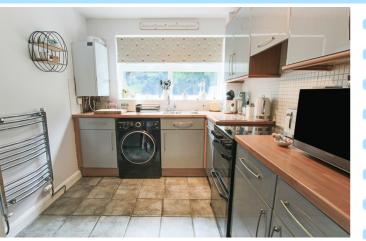

The accommodation consists of entrance hall with storage cupboard giving space for washing machine. The spacious lounge/diner has a large window to the front aspect allowing plenty of light and is beautifully decorated. The kitchen is fitted with a comprehensive range of wall and base level units with area of work surface, 1 1/2 bowl sink with drainer, space for cooker, fridge/freezer, washing machine/dishwasher window to the rear aspect, part tiled walls and a chrome heated towel rail. The two bedrooms are of a generous size of which the master bedroom has the luxury of double fitted wardrobes. The two bedrooms are complemented by the family bathroom which is fitted in a white suite with panel enclosed bath with chrome shower, low level W.C, wash hand basin, shaver point, chrome heated towel rail, fully tiled walls and a window to the rear aspect.