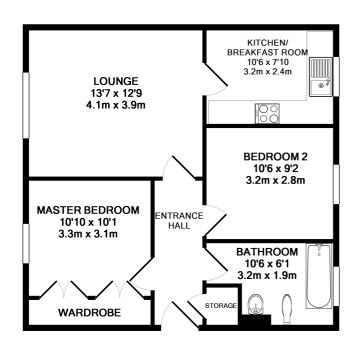

## Accommodation

Ground Floor Entrance Hall

**Kitchen** 10' 6" x 7' 10" (3.20m x 2.39m)

Lounge/Dining Room 13' 7" x 12' 9" (4.14m x 3.89m)

Main Bedroom 10' 10" x 10' 1" (3.30m x 3.07m)

Bedroom 2 10' 6" x 9' 2" (3.20m x 2.79m)

**Bathroom** 10' 6" x 6' 1" (3.20m x 1.85m)

> Outside Residents Parking

**Communal Garden** 

Whilst every attempt has been made to ensure the accuracy of the floor plan contained here, measurements of doors, windows, rooms and any other items are approximate and no responsibility is taken for any error, omission, or mis-statement. This plan is for illustrative purposes only and should be used as such by any prospective purchaser. The services, systems and appliances shown have not been tested and no guarantee as to their operability or efficiency can be given Made with Metropix ©2016