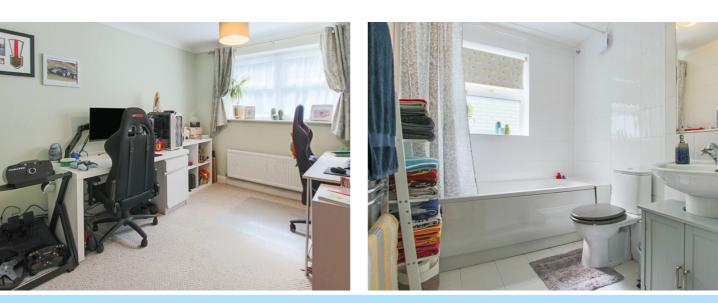

The accommodation consists of entrance hall with storage cupboard giving space for washing machine. The spacious lounge/diner has a large window to the front aspect allowing plenty of light and is beautifully decorated. The kitchen is fitted with a comprehensive range of wall and base level units with area of work surface, 1 1/2 bowl sink with drainer, space for cooker, fridge/freezer, washing machine/dishwasher window to the rear aspect, part tiled walls and a chrome heated towel rail. The two bedrooms are of a generous size of which the master bedroom has the luxury of double fitted wardrobes. The two bedrooms are complemented by the family bathroom which is fitted in a white suite with panel enclosed bath with chrome shower, low level W.C, wash hand basin, shaver point, chrome heated towel rail, fully tiled walls and a window to the rear aspect.