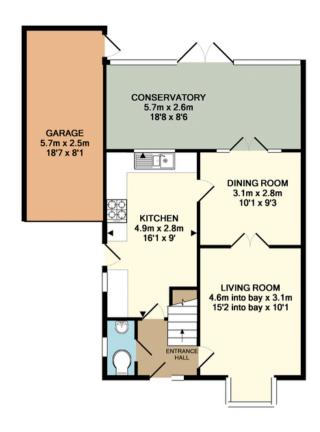

1ST FLOOR APPROX. FLOOR AREA 39.1 SQ.M. (421 SQ.FT.)

GROUND FLOOR APPROX. FLOOR AREA 68.2 SQ.M. (734 SQ.FT.)

## TOTAL APPROX. FLOOR AREA 107.3 SQ.M. (1154 SQ.FT.)

Whilst every attempt has been made to ensure the accuracy of the floor plan contained here, measurements of doors, windows, rooms and any other items are approximate and no responsibility is taken for any error, omission, or mis-statement. This plan is for illustrative purposes only and should be used as such by any prospective purchaser. The services, systems and appliances shown have not been tested and no guarantee as to their operatility or efficiency can be given Made with Metropix ©2017