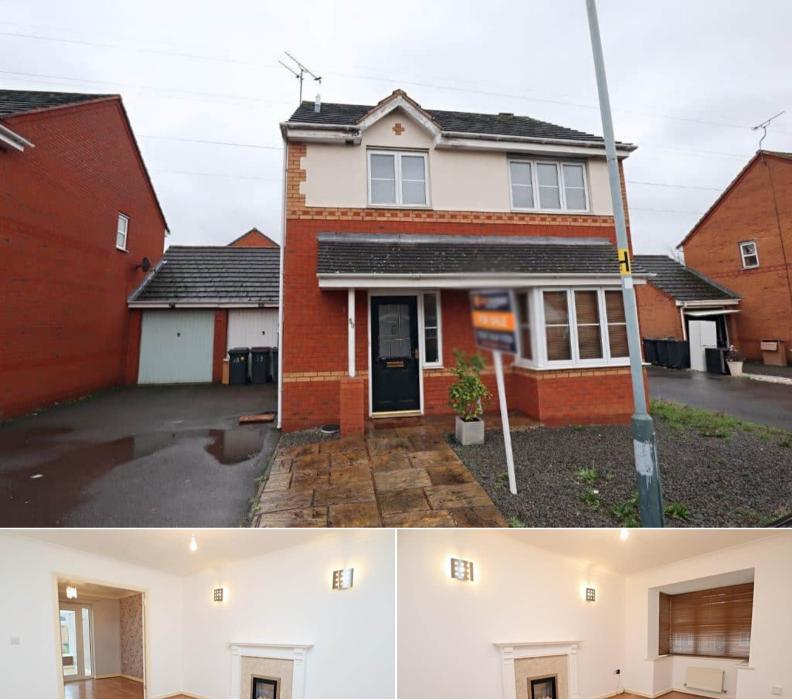

## Upton Drive Nuneaton

Bettermove are proud to present this 3 bedroom detached house in Nuneaton available with no forward chain.

The property benefits from double glazing, gas central heating throughout and has off street parking available via the driveway and garage. The council tax band is D.

The property is tenanted and will be sold with tenants in situ for immediate investment - rental yields can be obtained through Bettermove.

The interior of this well presented property comprises a spacious living room, dining room, fitted kitchen, conservatory, a convenient downstairs WC and ample storage space throughout the ground floor. The first floor consists of 3 bedrooms, including the master bedroom with ensuite bathroom and the family bathroom. The exterior boasts a private rear garden, perfect for enjoying the summer months.

Located in the popular town of Nuneaton, the property is close to a range of amenities, including shops, supermarkets, restaurants and pubs. Excellent transport connections can be found from the A5, the M6 and Bermuda Park Train Station.