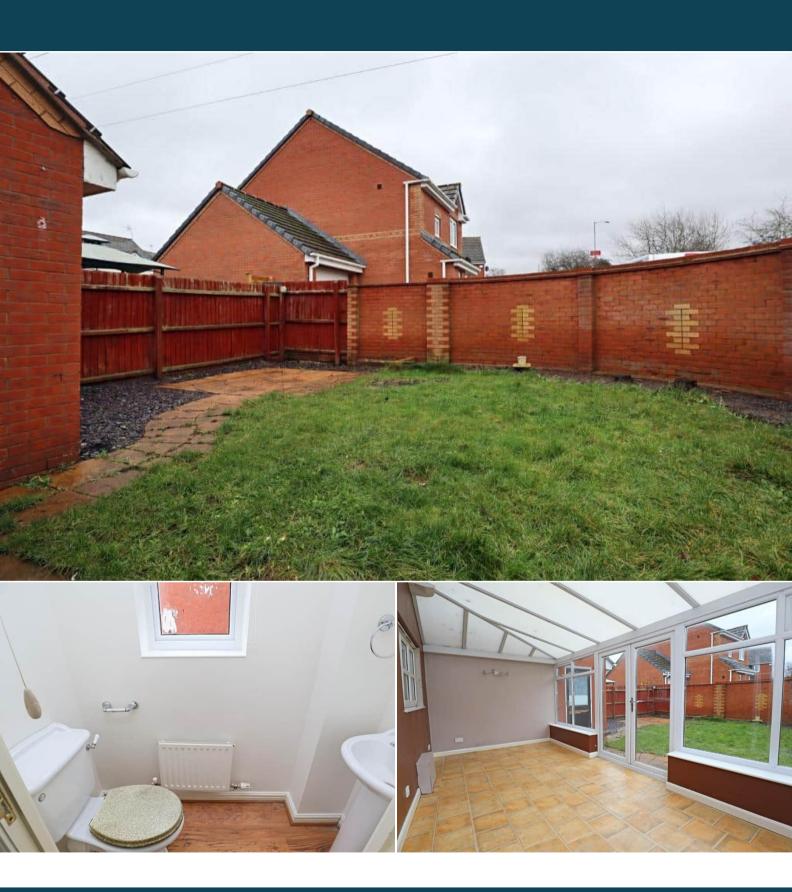

The property is tenanted and will be sold with tenants in situ for immediate investment - rental yields can be obtained through Bettermove.

The interior of this well presented property comprises a spacious living room, dining room, fitted kitchen, conservatory, a convenient downstairs WC and ample storage space throughout the ground floor. The first floor consists of 3 bedrooms, including the master bedroom with ensuite bathroom and the family bathroom. The exterior boasts a private rear garden, perfect for enjoying the summer months.