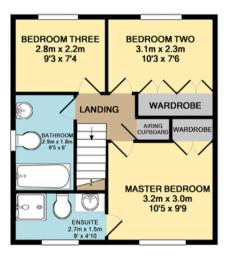

1ST FLOOR APPROX. FLOOR AREA 39.1 SQ.M. (421 SQ.FT.)

GROUND FLOOR APPROX. FLOOR AREA 68.2 SQ.M. (734 SQ.FT.)

## TOTAL APPROX. FLOOR AREA 107.3 SQ.M. (1154 SQ.FT.)

Whilst every attempt has been made to ensure the accuracy of the floor plan contained here, measurements of doors, windows, rooms and any other items are approximate and no responsibility is taken for any error, omission, or mis-statement. This plan is for illustrative purposes only and should be used as such by any prospective purchaser. The services, systems and appliances shown have not been tested and no guarantee as to their operatility or efficiency can be given Made with Metropix ©2017