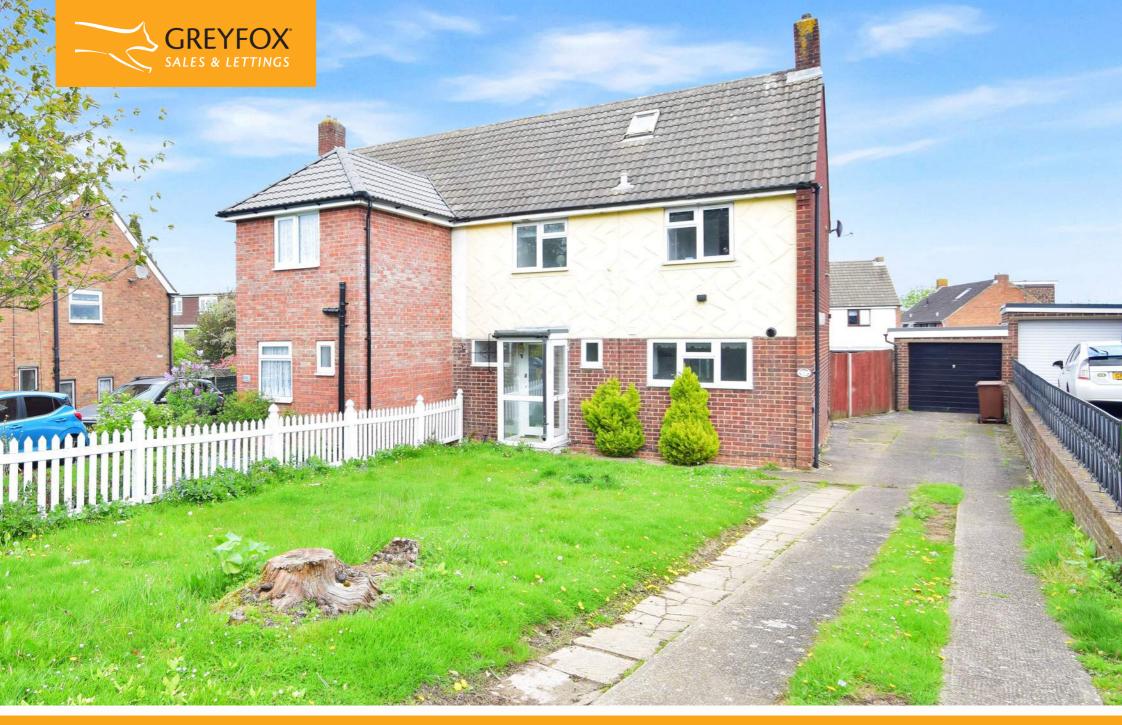

# Fallowfield, Chatham, Kent, ME5 0DU

£320,000

Freehold

### **Description**

No onward chain. An opportunity to purchase this three bedroom semi-detached home being offered with no forward chain. Also an opportunity to place your own creative stamp and if desired, to extend (subject to relevant planning permission).

The ground floor provides entrance hall, downstairs WC, kitchen with fitted units, good size lounge/diner with double glazed door leading out to the good sized garden.

Moving upstairs you have three good sized bedrooms and a family bathroom. Externally, you have a great sized garden which is a blank canvas to make great outside space to chill and relax in. Also has the added benefit of garage and driveway for multiple cars.

### **Key Features**

- No onward chain
- · Three bedroom semi
- Popular Location
- Garage and Driveway
- Downstairs WC
- Opportunity to Extend (STRPP)
- Garden 64" x 38'3" at its widest point