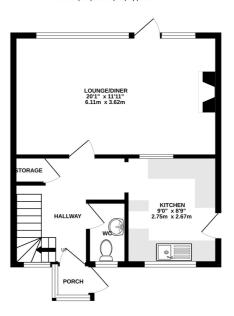

The ground floor provides entrance hall, downstairs WC, kitchen with fitted units, good size lounge/diner with double glazed door leading out to the good sized garden.

Moving upstairs you have three good sized bedrooms and a family bathroom. Externally, you have a great sized garden which is a blank canvas to make great outside space to chill and relax in. Also has the added benefit of garage and driveway for multiple cars.

1ST FLOOR 442 sq.ft. (41.0 sq.m.) approx.

#### TOTAL FLOOR AREA: 890 sq.ft. (82.7 sq.m.) approx.

Whilst every attempt has been made to ensure the accuracy of the floorplan contained here, measurements of doors, windows, rooms and any other items are approximate and no responsibility is taken for any error, omission or mis-statement. This plan is for illustrative purposes only and should be used as such by any prospective purchaser. The services, systems and appliances shown have not been tested and no guarantee as to their operability or efficiency can be given.

Made with Metropix 6/2024 in Metro