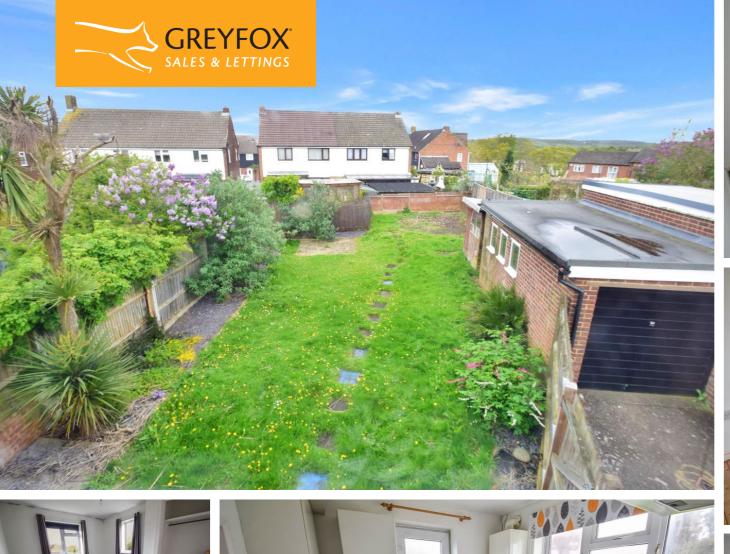

The ground floor provides entrance hall, downstairs WC, kitchen with fitted units, good size lounge/diner with double glazed door leading out to the good sized garden.

Moving upstairs you have three good sized bedrooms and a family bathroom. Externally, you have a great sized garden which is a blank canvas to make great outside space to chill and relax in. Also has the added benefit of garage and driveway for multiple cars.

### **Key Features**

- No onward chain
- · Three bedroom semi
- Popular Location
- Garage and Driveway
- Downstairs WC
- Opportunity to Extend (STRPP)
- Garden 64" x 38'3" at its widest point