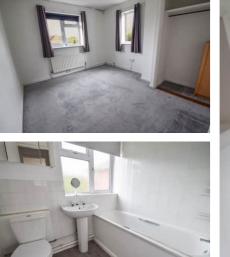

The ground floor provides entrance hall, downstairs WC, kitchen with fitted units, good size lounge/diner with double glazed door leading out to the good sized garden.

Moving upstairs you have three good sized bedrooms and a family bathroom. Externally, you have a great sized garden which is a blank canvas to make great outside space to chill and relax in. Also has the added benefit of garage and driveway for multiple cars.