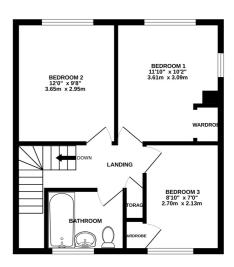

The ground floor provides entrance hall, downstairs WC, kitchen with fitted units, good size lounge/diner with double glazed door leading out to the good sized garden.

Moving upstairs you have three good sized bedrooms and a family bathroom. Externally, you have a great sized garden which is a blank canvas to make great outside space to chill and relax in. Also has the added benefit of garage and driveway for multiple cars.

1ST FLOOR 442 sq.ft. (41.0 sq.m.) approx.

#### TOTAL FLOOR AREA: 890 sq.ft. (82.7 sq.m.) approx.

Whilst every attempt has been made to ensure the accuracy of the floorplan contained here, measurements of doors, windows, rooms and any other items are approximate and no responsibility is taken for any error, omission or mis-statement. This plan is for illustrative purposes only and should be used as such by any prospective purchaser. The services, systems and appliances shown have not been tested and no guarantee as to their operability or efficiency can be given.

Made with Metropix 6/2024 in Metro