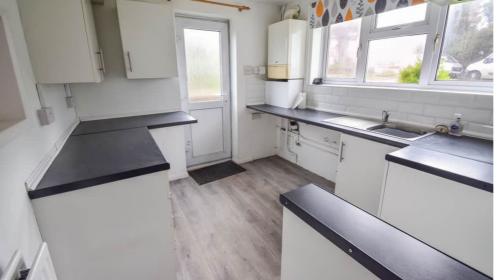

The ground floor provides entrance hall, downstairs WC, kitchen with fitted units, good size lounge/diner with double glazed door leading out to the good sized garden.

Moving upstairs you have three good sized bedrooms and a family bathroom. Externally, you have a great sized garden which is a blank canvas to make great outside space to chill and relax in. Also has the added benefit of garage and driveway for multiple cars.