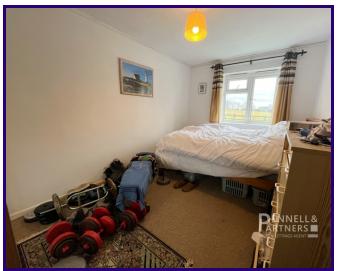

## **MASTER BEDROOM**

2.62m x 4.22m (8'7" x 13'10")

#### **BEDROOM TWO**

2.39m x 2.36m (7'10" x 7'9")