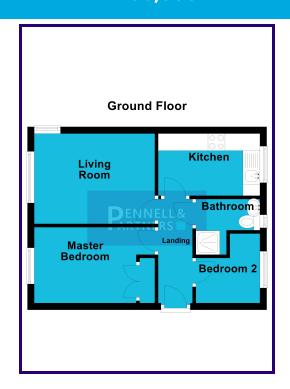

This Ground Floor Flat is an ideal FTB or Investment opportunity for anyone wanting to be within a village location.

The property benefits from, Two Bedrooms, Bathroom, Generous living room, Kitchen with space for appliances, Off road parking and Field Views.

## **LIVING ROOM**

3.28m x 4.24m (10'9" x 13'11")

## **KITCHEN**

2.31m x 3.78m (7'7" x 12'5")

## **MASTER BEDROOM**

2.62m x 4.22m (8'7" x 13'10")

#### **BEDROOM TWO**

2.39m x 2.36m (7'10" x 7'9")

## **BATHROOM**