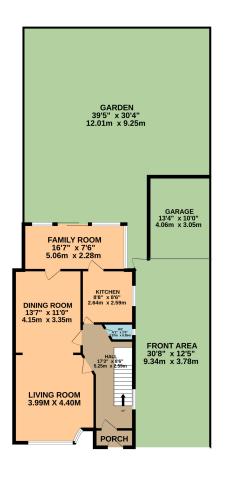

See it now so as not to miss out.

**SOLE AGENTS** 

- THREE BEDROOMS
- QUIET RESIDENTIAL CLOSE

- THREE RECEPTION ROOMS
- TREMENDOUS POTENTIAL TO ADD VALUE

- BLANK CANVAS
- CHAIN FREE

GROUND FLOOR 1ST FLOOR
669 sq.ft. (62.1 sq.m.) approx. 580 sq.ft. (53.9 sq.m.) approx.

TOTAL FLOOR AREA: 1249 sq.ft. (116.1 sq.m.) approx.

Whits every atterer to his been made to same the accuracy of the floopian contained here, measurements of doors, windows, rooms and any other items are approximate and no responsibility is taken for any error, prospective purchaser. The services, systems and applicace shown have not been tested and no guarantee as to their operability or efficiency can be given.