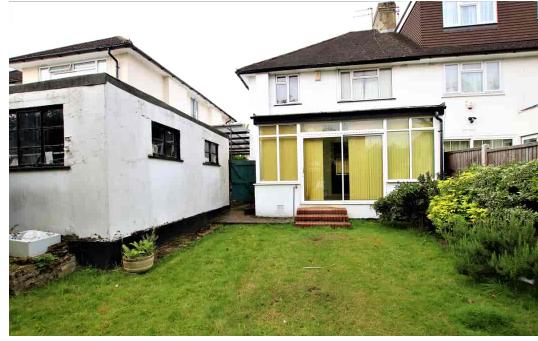

abundance of scope to extend.

A three bedroom semi detached family home, with a rear extension already in place, offering an opportunity to add two stories to the side,

benefit of its own large drive.

potential there is.