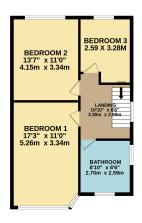

See it now so as not to miss out.

**SOLE AGENTS** 

- THREE BEDROOMS
- QUIET RESIDENTIAL CLOSE

- THREE RECEPTION ROOMS
- TREMENDOUS POTENTIAL TO ADD VALUE

- BLANK CANVAS
- CHAIN FREE

GROUND FLOOR 1ST FLOOR
669 sq.ft. (62.1 sq.m.) approx. 580 sq.ft. (53.9 sq.m.) approx.

TOTAL FLOOR AREA: 1249 sq.ft. (116.1 sq.m.) approx.

Whits every atterer to his been made to same the accuracy of the floopian contained here, measurements of doors, windows, rooms and any other items are approximate and no responsibility is taken for any error, prospective purchaser. The services, systems and applicace shown have not been tested and no guarantee as to their operability or efficiency can be given.