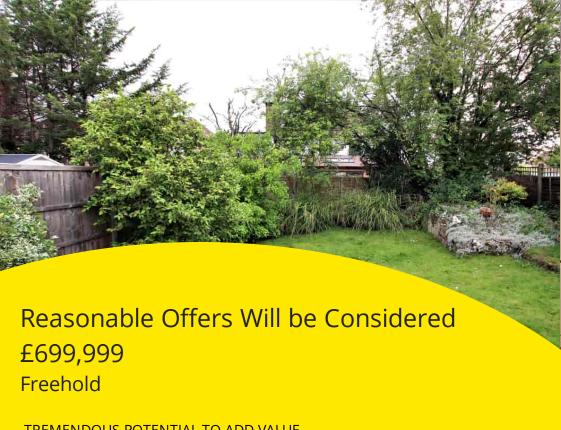

abundance of scope to extend.

A three bedroom semi detached family home, with a rear extension already in place, offering an opportunity to add two stories to the side,

benefit of its own large drive.

potential there is.