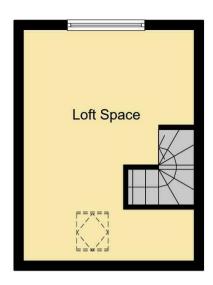

The interior of this well maintained property comprises a well-sized living room leading into fitted kitchen on the ground floor. The first floor consists of 2 bedrooms and the family bathroom. An additional bedroom is located on the second floor, in the converted loft. The property also has a spacious cellar with plumbing for a WC. The exterior boasts a private rear garden, perfect for enjoying the summer months.

**Ground Floor** 

**First Floor** 

**Second Floor** 

This floorplan is for illustrative purposes only and is not drawn to scale. Measurements, floor-areas, openings and orientations are approximate. They should not be relied upon for any purpose and do not form any part of an agreement. No liability is taken for any error or mis-statement. All parties must rely on their own inspections.