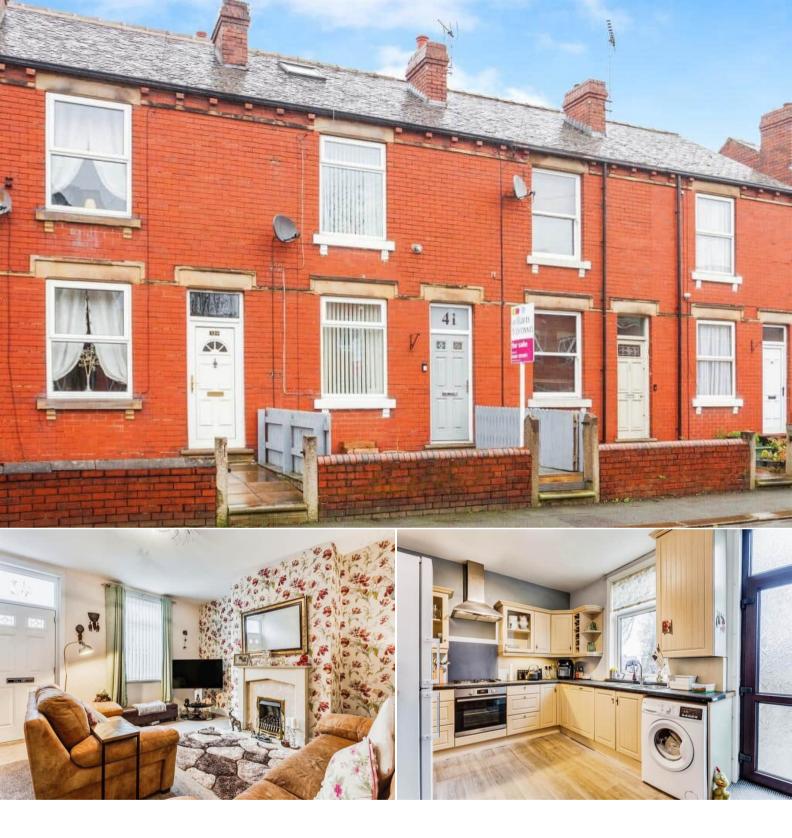

## Medlock Road Wakefield

Bettermove are proud to present this 3 bedroom mid terrace house in the sought after area of Horbury.

The property benefits from double glazing, gas central heating throughout and has on street parking available at the front of the property. The council tax band is A. This is a freehold property with no onward chain.

The interior of this well maintained property comprises a well-sized living room leading into fitted kitchen on the ground floor. The first floor consists of 2 bedrooms and the family bathroom. An additional bedroom is located on the second floor, in the converted loft. The property also has a spacious cellar with plumbing for a WC. The exterior boasts a private rear garden, perfect for enjoying the summer months.

Located in the popular town of Horbury, the property is close to a range of amenities, including shops, supermarkets, restaurants and pubs. Excellent transport connections can be found from the M1 and local bus routes.