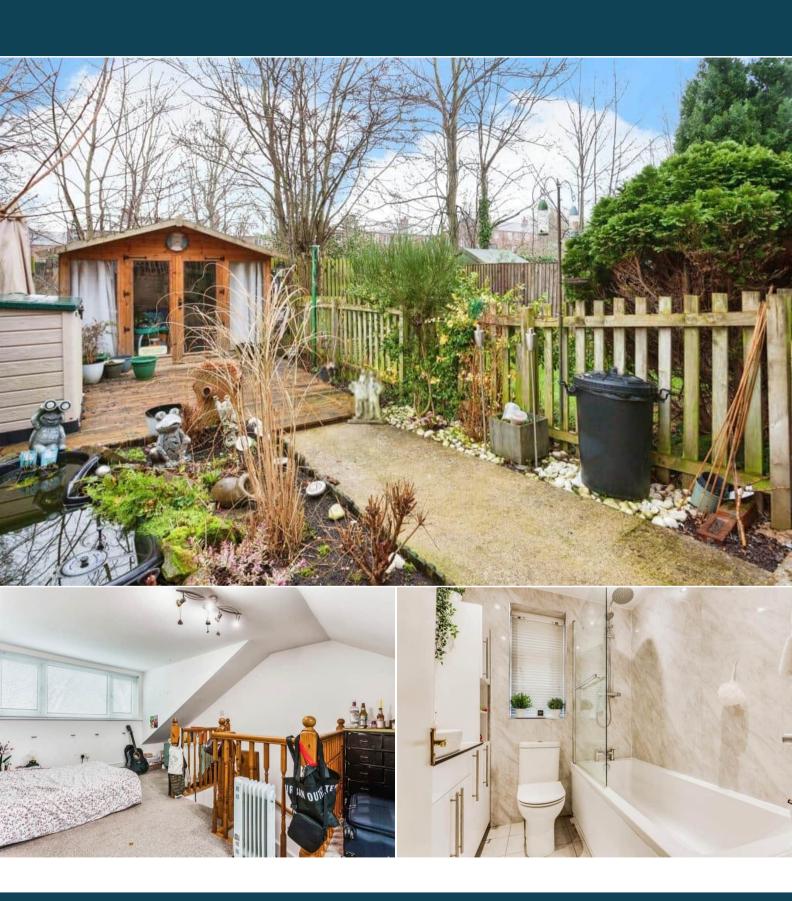

The interior of this well maintained property comprises a well-sized living room leading into fitted kitchen on the ground floor. The first floor consists of 2 bedrooms and the family bathroom. An additional bedroom is located on the second floor, in the converted loft. The property also has a spacious cellar with plumbing for a WC. The exterior boasts a private rear garden, perfect for enjoying the summer months.

Located in the popular town of Horbury, the property is close to a range of amenities, including shops, supermarkets, restaurants and pubs. Excellent transport connections can be found from the M1 and local bus routes.