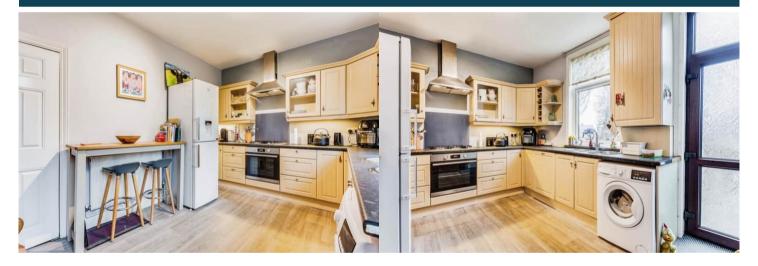

The interior of this well maintained property comprises a well-sized living room leading into fitted kitchen on the ground floor. The first floor consists of 2 bedrooms and the family bathroom. An additional bedroom is located on the second floor, in the converted loft. The property also has a spacious cellar with plumbing for a WC. The exterior boasts a private rear garden, perfect for enjoying the summer months.