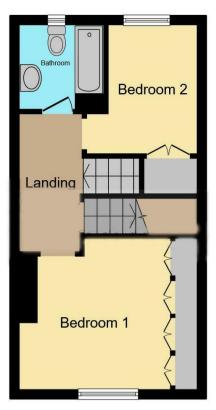

The interior of this well maintained property comprises a well-sized living room leading into fitted kitchen on the ground floor. The first floor consists of 2 bedrooms and the family bathroom. An additional bedroom is located on the second floor, in the converted loft. The property also has a spacious cellar with plumbing for a WC. The exterior boasts a private rear garden, perfect for enjoying the summer months.

**Ground Floor** 

**First Floor** 

**Second Floor** 

This floorplan is for illustrative purposes only and is not drawn to scale. Measurements, floor-areas, openings and orientations are approximate. They should not be relied upon for any purpose and do not form any part of an agreement. No liability is taken for any error or mis-statement. All parties must rely on their own inspections.