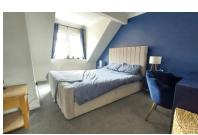

#### **BEDROOM ONE**

14' 4" x 10' 0" (4.37m x 3.05m) (approx.) UPVC window to front, two wardrobes and radiator.