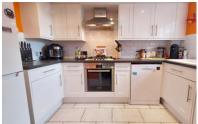

#### **KITCHEN**

10' 7" x 6' 5" (3.23m x 1.96m) (approx.) Fitted with a range **BATHROOM** of base and eye level units, enamel sink with mixer tap, integrated oven, hob, part tiled walls, plumbing and space for washing machine and dishwasher, fridge freezer space, tiled flooring and UPVC window to front.