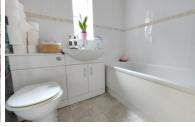

#### **BEDROOM THREE**

8' 3" x 7' 10" (2.51m x 2.39m) (approx.) UPVC window to rear, laminate flooring, loft access and radiator.

Fitted with a three piece suite comprising WC, wash hand basin and bath with mixer tap and shower over, fully tiled walls, extractor fan, heated towel rail and UPVC window to side.