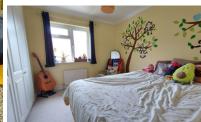

### **BEDROOM TWO**

10' 2" x 8' 6" (3.10m x 2.59m) (approx.) UPVC window to rear, built in wardrobe and radiator.

#### **BEDROOM THREE**

8' 3" x 7' 10" (2.51m x 2.39m) (approx.) UPVC window to rear, laminate flooring, loft access and radiator.

Fitted with a three piece suite comprising WC, wash hand basin and bath with mixer tap and shower over, fully tiled walls, extractor fan, heated towel rail and UPVC window to side.