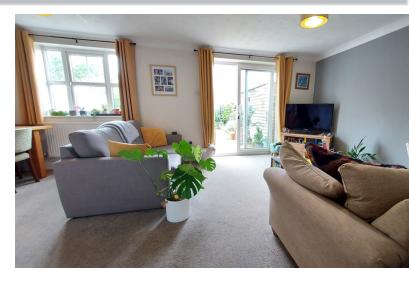

#### LOUNGE/DINER

19' 4" x 11' 8" (5.89m x 3.56m) (approx.) UPVC sliding doors to garden, artex, coving, stairs to first floor, cupboard and radiator.