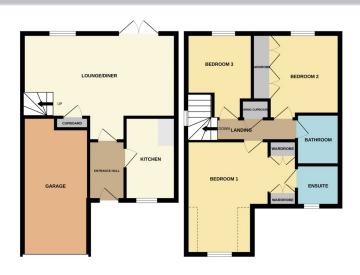

#### **ENTRANCE HALL**

Half glazed door to front, tiled flooring artex and coving.

#### **KITCHEN**

10' 7" x 6' 5" (3.23m x 1.96m) (approx.) Fitted with a range **BATHROOM** of base and eye level units, enamel sink with mixer tap, integrated oven, hob, part tiled walls, plumbing and space for washing machine and dishwasher, fridge freezer space, tiled flooring and UPVC window to front.

#### LOUNGE/DINER

19' 4" x 11' 8" (5.89m x 3.56m) (approx.) UPVC sliding doors to garden, artex, coving, stairs to first floor, cupboard and radiator.

### **LANDING**

Airing cupboard, radiator and UPVC window to side.

#### **BEDROOM ONE**

14' 4" x 10' 0" (4.37m x 3.05m) (approx.) UPVC window to front, two wardrobes and radiator.

### **ENSUITE**

Fitted with a three piece suite comprising WC, wash hand basin and shower cubicle, tiled flooring, heated towel rail and UPVC window to front.

### **BEDROOM TWO**

10' 2" x 8' 6" (3.10m x 2.59m) (approx.) UPVC window to rear, built in wardrobe and radiator.

#### **BEDROOM THREE**

8' 3" x 7' 10" (2.51m x 2.39m) (approx.) UPVC window to rear, laminate flooring, loft access and radiator.

Fitted with a three piece suite comprising WC, wash hand basin and bath with mixer tap and shower over, fully tiled walls, extractor fan, heated towel rail and UPVC window to side.

#### **AGENTS NOTE**

The floorplan is for illustrative purposes only. Fixtures and fittings may not represent the current state of the property. Not to scale and is meant as a guide only.