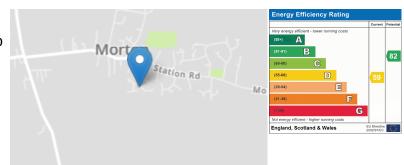

## 25 Waggoners Way, Morton, Bourne, Lincolnshire PE10 0XR

£240,000

\*\*\*Popular Village Close to Bourne\*\*\* Rosedale are delighted to offer to the market this popular style of property, located in a culde-sac in the village of Morton. Morton is situated north of Bourne and benefits from a regular bus service, pubs, shops, and a highly regarded primary school. This detached family home offers three bedrooms, an en-suite, and a family bathroom upstairs. On the ground floor, there is an entrance hall, kitchen, and a spacious lounge/diner. Outside, the property features a fully enclosed rear garden and a driveway providing off-road parking for multiple vehicles, leading to the garage. To fully appreciate this property, viewings are highly recommended. EPC Energy Rating: D / Council Tax Band: C.