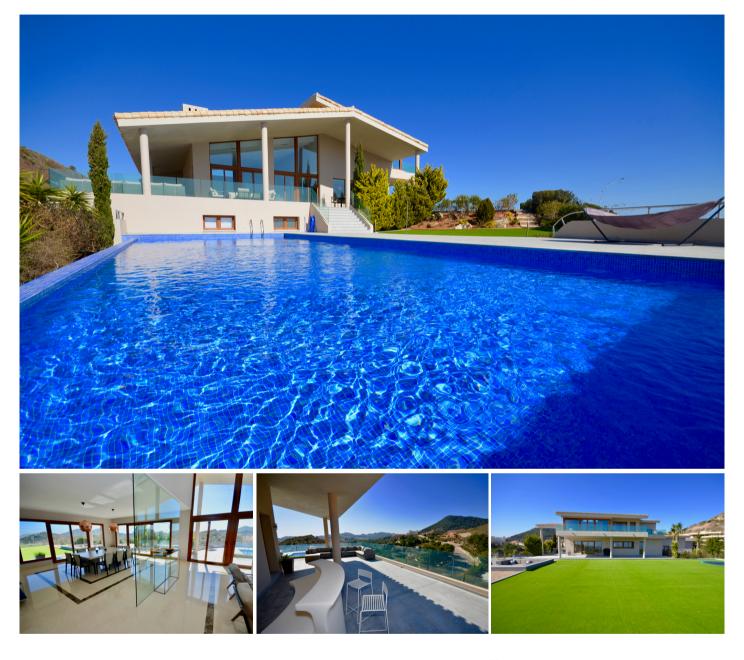

## £2.950.000

Are you in search of a unique Villa, complete with privacy, luxury amenities, a refreshing infinitive pool, and a spacious manicured garden? Welcome to Individual villa 45. This Masterpiece is located on the highest point of the North Course providing an eagle's eye view and 360-degree perspective spanning La Manga Club, the pine clad hills, the Mar Menor and far beyond to the blue Mediterranean Sea and Cabo De Palos. The appeal of these 3310 Sq M villa soaks through from the very moment you enter through the automatic gates leading up towards your private parking area and doble garage. This dream house features three large bedroom suites where you can enjoy the sun rise over the Mar Menor by opening the electric shutters or by relaxing on your private terrace area each bedroom has to offer. The breathtaking lounge and dining room surrounded by a selection of sliding doors bursts with natural lighting all across the living space into the luxurious, fully equipped kitchen with separate utility room. You can access the top level via the stairs or the lift that allows you to move thought out the house. The top level offers a master bedroom with a walk-in dressing area, a master suite with spectacular views, an open space with lots of potential and a wrap wound terrace. With marble floors throughout, high quality finishes and immaculately furnished this is a rare find. This is not all, this beautifully designed property also features a studio apartment with easy access to the luxurious infinitive swimming pool that overlooks La Manga Club. Villa 45 is a unique home built to the highest of standards and was created to enjoy year-round luxury, relaxation and peace.