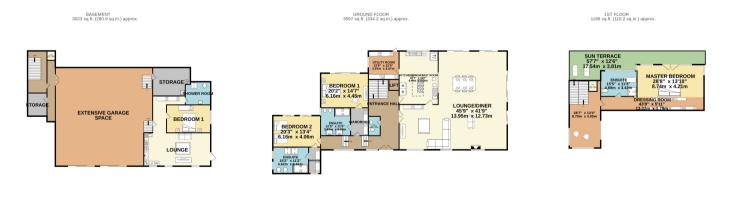

Community Fees; 6.995,28 euros with a discount if it is paid on time. Club Fees; 2.704,44€

TOTAL FLOOR AREA : 7807 sq.ft. (725.3 sq.m.) approx. Whilst every attempt has been made to ensure the accuracy of the floorplan contained here, measurements of doors, windows, nooms and any other lems are approximate and no responsibility is taken for any error, omission or mis-statement. This plan is for illustrative purposes only and should be used as such by any prospective purchaser. The services, systems and appliances shown have not been tested and no guarantee as to their operability or efficiency can be given. Made with Metropic #2020